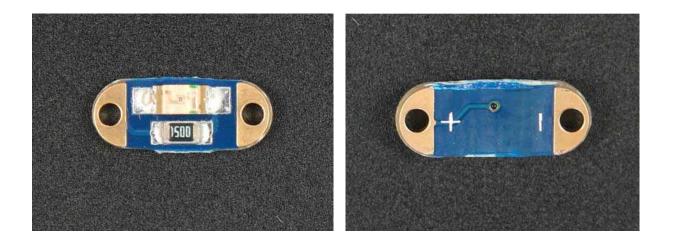

## TINYLILY LED 1206

ASL1002-LG

### DESCRIPTION

A standard size LED in an extremely compact size of 10.2mm x 4mm, with two standard TinyLily sewtabs and a current limiting resistor, so you don't have to worry about blowing it up or adding an external resistor. Available with Red, Green and Amber LED color options.

### TECHNICAL DETAILS

- $\circ$  Washable
- $_{\odot}$  Two Sewtabs 1.2mm in diameter, easy to use with standard conductive thread and needles
- Robust Gold Finish makes soldering easy and is non-corrosive

#### **Power Requirements**

- o Voltage: 3.0V 5.5V
- Current:
  - 1.5mA per LED (3.0V)
  - 5.0mA per LED (5.0V)

#### Dimensions

- Dimensions: 10.2mm x 4mm (0.40 inches x 0.18 inches)
- Max Height: 1.44mm (0.057 inches)
- o Ultra-thin 0.61mm (0.024 inches) PCB
- Weight: .06 grams (0.002 ounces)

https://tinycircuits.com/products/tinylily-led-1206 10-16-17