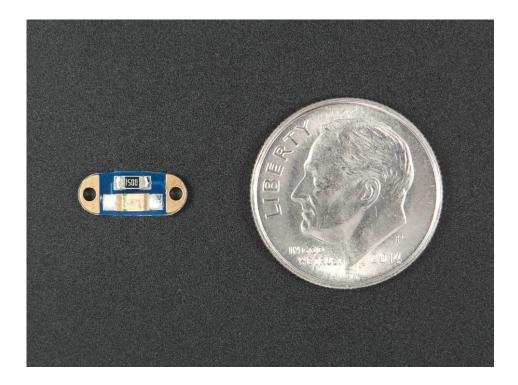

## TINYLILY LED 1206

ASL1002-LG

### DESCRIPTION

A standard size LED in an extremely compact size of 10.2mm x 4mm, with two standard TinyLily sewtabs and a current limiting resistor, so you don't have to worry about blowing it up or adding an external resistor. Available with Red, Green and Amber LED color options.

#### Dimensions

- Dimensions: 10.2mm x 4mm (0.40 inches x 0.18 inches)
- Max Height: 1.44mm (0.057 inches)
- o Ultra-thin 0.61mm (0.024 inches) PCB
- Weight: .06 grams (0.002 ounces)

https://tinycircuits.com/products/tinylily-led-1206 10-16-17