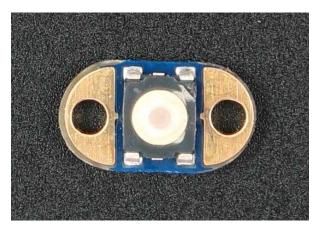

#### TINYLILY SWITCH 3MM

ASL1101

## DESCRIPTION

A nice tiny washable switch (the switch itself is just 3x3mm) in an extremely compact size and incredibly thin. This is a momentary push switch, the two contacts are connected when the switch is pushed and open when it's released.

## TECHNICAL DETAILS

- Washable
- Two Sewtabs 1.2mm in diameter, easy to use with standard conductive thread and needles
- Robust Gold Finish makes soldering easy and is non-corrosive