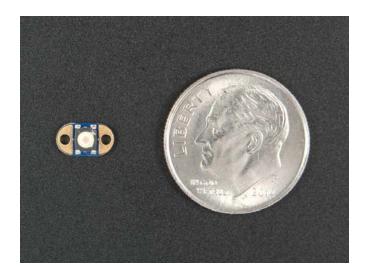

#### **Dimensions**

- o 7.2mm x 4mm (0.28 inches x 0.16 inches)
- Max Height: 1.26mm (0.05 inches)
- o Ultra-thin 0.61mm (0.024 inches) PCB
- Weight: 0.05 grams (0.002 ounces)