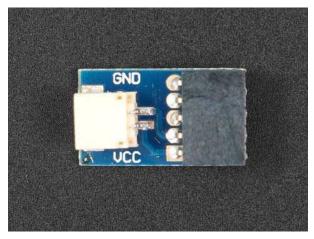

## TINYLILY BATTERY ADAPTER

ASL1201

## **DESCRIPTION**

Connect up your TinyLily Mini to standard battery packs that use the JST SH connector (the kind that we sell at TinyCircuits). You can also use this without the JST connector with two large through holes to connect to an external power supply or battery pack. *Note: The battery is not included.* 

## TECHNICAL DETAILS

- Washable
- 2-Pin JST SH Connector to allow external batteries to be plugged in
- o Includes two solder tabs as an extra point to bring in external power
- o Robust Gold Finish makes soldering easy and is non-corrosive