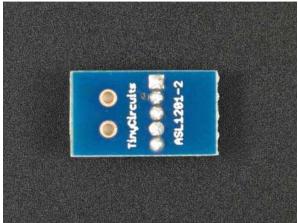

## TINYLILY BATTERY ADAPTER

ASL1201

## **DESCRIPTION**

Connect up your TinyLily Mini to standard battery packs that use the JST SH connector (the kind that we sell at TinyCircuits). You can also use this without the JST connector with two large through holes to connect to an external power supply or battery pack. *Note: The battery is not included.* 

## TECHNICAL DETAILS

- Washable
- 2-Pin JST SH Connector to allow external batteries to be plugged in
- o Includes two solder tabs as an extra point to bring in external power
- o Robust Gold Finish makes soldering easy and is non-corrosive