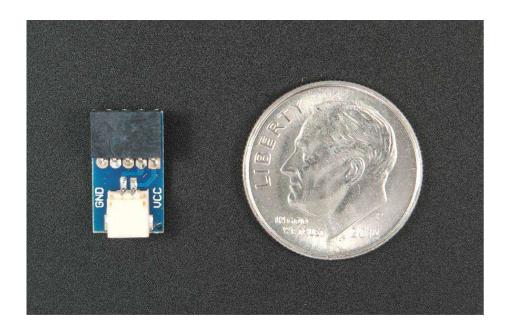

#### **Dimensions**

- o Dimensions: 12mm x 7mm (0.472 inches x 0.276 inches)
- Max Height: 3.7mm (0.146 inches)
- o Ultra-thin 0.61mm (0.024 inches) PCB
- o Weight: 0.32 grams (0.011 ounces)