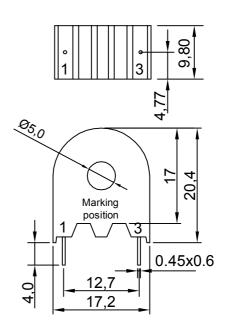

#### **MECHANICAL DIMENSIONS:**

All dimensions are in mm Linear dimensional tolerance ±0.2mm

| Issued  | 1     | 0   | Anidha.K | 04-Nov '10 |
|---------|-------|-----|----------|------------|
| Changes | Issue | Rev | Initial  | Date       |