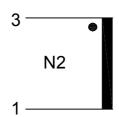

les, Potentiometer, IC Socket, Relay, Connector. Our parts cover such applications as commercial, industrial, and automotives areas.

We are looking forward to setting up business relationship with you and hope to provide you with the best service and solution. Let us make a better world for our industry!



# Contact us

Tel: +86-755-8981 8866 Fax: +86-755-8427 6832

Email & Skype: info@chipsmall.com Web: www.chipsmall.com

Address: A1208, Overseas Decoration Building, #122 Zhenhua RD., Futian, Shenzhen, China









| Product Type         | Current transformer 10A |
|----------------------|-------------------------|
| AMGIS Part Number    | ASM-010                 |
| Customer Part Number |                         |
| Customer             |                         |

# **SCHEMATIC:**





### **ELECTRICAL SPECIFICATION:**

Rated input current : 1 - 10 Amps
Primary to Secondary isolation : 2500VAC
Operating frequency : 50 / 60Hz

— Operating temperature range : -40°C to +120°C

### LOAD TEST DETAILS:

Ip=10A RL=50 $\Omega$  Us=33.3mV±10%

## **MARKING INFORMATION:**

**AMGIS** 

YY/Wk code ASM-010

#### Trafo Weight:

0.005Kg/pc

#### **MECHANICAL DIMENSIONS:**



All dimensions are in mm Linear dimensional tolerance ±0.2mm

| Issued  | 1     | 0   | Anidha.K | 04-Nov '10 |
|---------|-------|-----|----------|------------|
| Changes | Issue | Rev | Initial  | Date       |