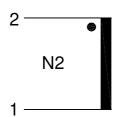

Relay, Connector. Our parts cover such applications as commercial, industrial, and automotives areas.

We are looking forward to setting up business relationship with you and hope to provide you with the best service and solution. Let us make a better world for our industry!



# Contact us

Tel: +86-755-8981 8866 Fax: +86-755-8427 6832

Email & Skype: info@chipsmall.com Web: www.chipsmall.com

Address: A1208, Overseas Decoration Building, #122 Zhenhua RD., Futian, Shenzhen, China









| Product Type         | Current transformer 30A |  |  |
|----------------------|-------------------------|--|--|
| AMGIS Part Number    | ASM-030                 |  |  |
| Customer Part Number |                         |  |  |
| Customer             |                         |  |  |

## **SCHEMATIC:**





## **ELECTRICAL SPECIFICATION:**

Rated input current : 1 - 30 Amps
Primary to Secondary isolation : 2500VAC
Operating frequency : 50 / 60Hz

— Operating temperature range : -40°C to +120°C

#### LOAD TEST DETAILS:

Ip=30A RL=220 $\Omega$  Us=55mV±10%

#### **MARKING INFORMATION:**

AMGIS YY/Wk code ASM-030

# **MECHANICAL DIMENSIONS:**



All dimensions are in mm Linear dimensional tolerance ±0.2mm

Pin 3 dummy pins

| lssued  | 1     | 0   | Anidha.K | 04-Nov '10 |
|---------|-------|-----|----------|------------|
| Changes | Issue | Rev | Initial  | Date       |