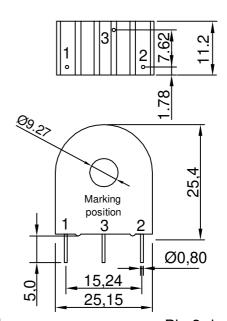

# **MECHANICAL DIMENSIONS:**

All dimensions are in mm Linear dimensional tolerance ±0.2mm

Pin 3 dummy pins

| lssued  | 1     | 0   | Anidha.K | 04-Nov '10 |
|---------|-------|-----|----------|------------|
| Changes | Issue | Rev | Initial  | Date       |