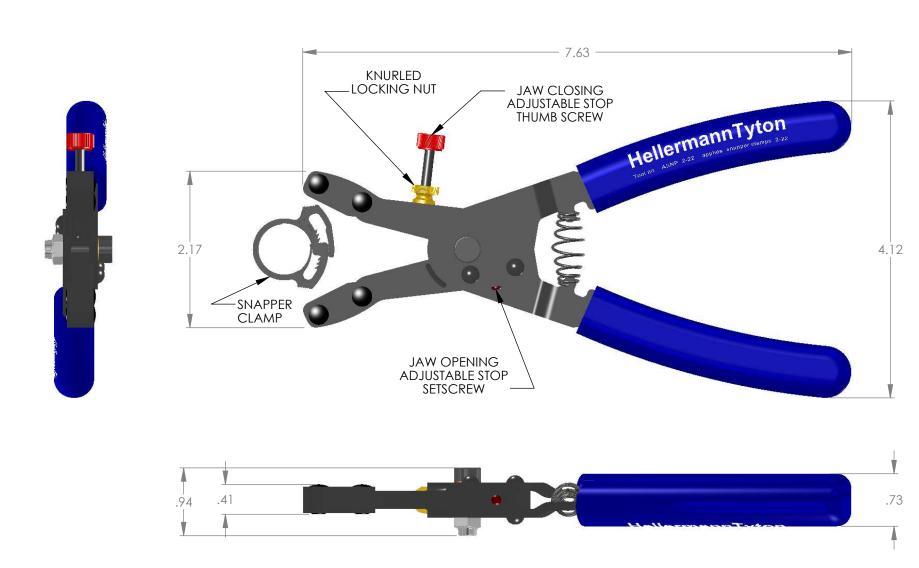

## **NOTES:**

- 1) TOOL IS USED TO CLOSE SNP2 THRU SNP22 SERIES HELLERMANNTYTON SNAPPER CLAMPS.
- 2A) FINGER TIGHTEN SNAPPER TO A HOSE TYPE APPLICATION.
- 2B) APPLY TOOL TO SNAPPER AND SQUEEZE HANDLES UNTIL 2-3 ADDITIONAL TEETH (CLICKS) ARE MADE.