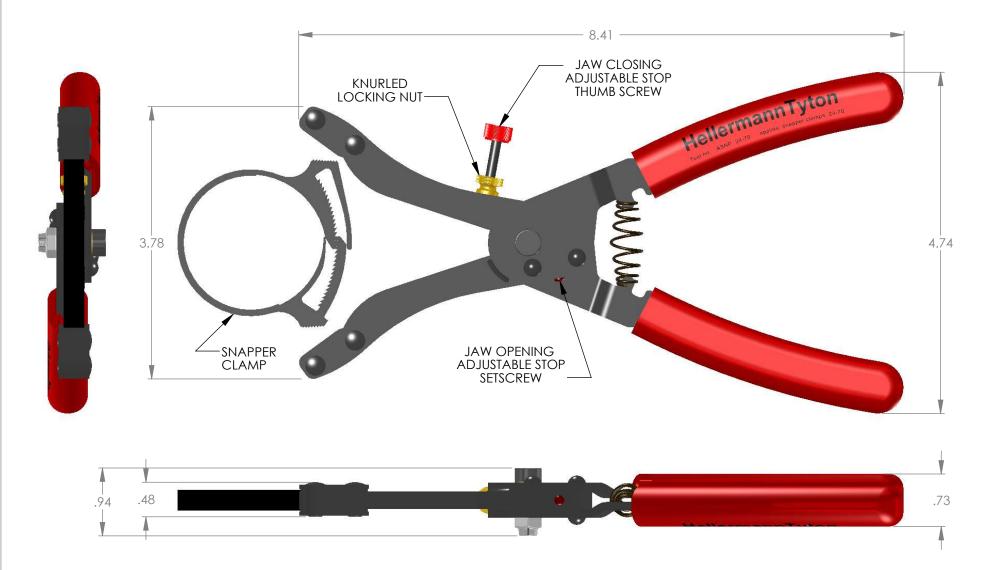

## **NOTES:**

- 1) TOOL IS USED TO CLOSE SNP24 THRU SNP70 SERIES HELLERMANNTYTON SNAPPER CLAMPS.
  2A) FINGER TIGHTEN SNAPPER TO A HOSE TYPE APPLICATION.
  2B) APPLY TOOL TO SNAPPER AND SQUEEZE HANDLES UNTIL 2-3 ADDITIONAL TEETH (CLICKS) ARE MADE.