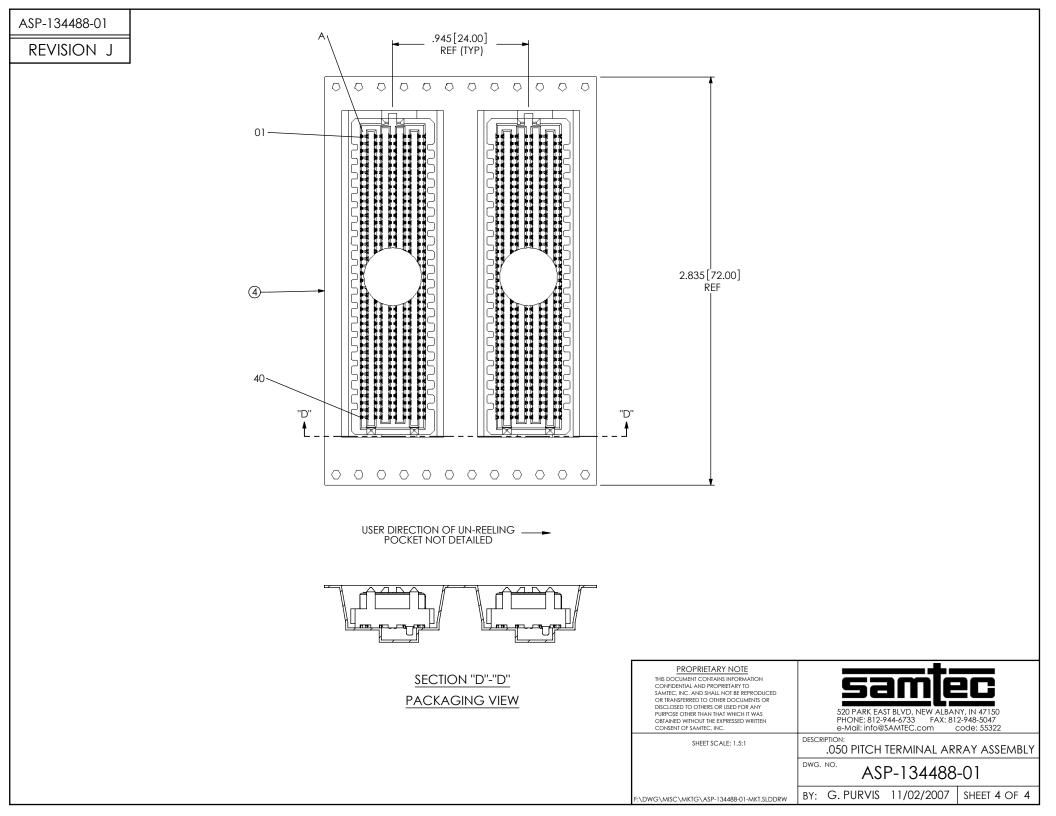

on the distribution of electronic components. Line cards we deal with include Microchip, ALPS, ROHM, Xilinx, Pulse, ON, Everlight and Freescale. Main products comprise IC, Modules, Potentiometer, IC Socket, Relay, Connector. Our parts cover such applications as commercial, industrial, and automotives areas.

We are looking forward to setting up business relationship with you and hope to provide you with the best service and solution. Let us make a better world for our industry!



## Contact us

Tel: +86-755-8981 8866 Fax: +86-755-8427 6832 Email & Skype: info@chipsmall.com Web: www.chipsmall.com Address: A1208, Overseas Decoration Building, #122 Zhenhua RD., Futian, Shenzhen, China









## **RECOMMENDED STENCIL LAYOUT FOR ASP-134488-01**

NOTES:

STENCIL TO BE .0060[.152] THICK.