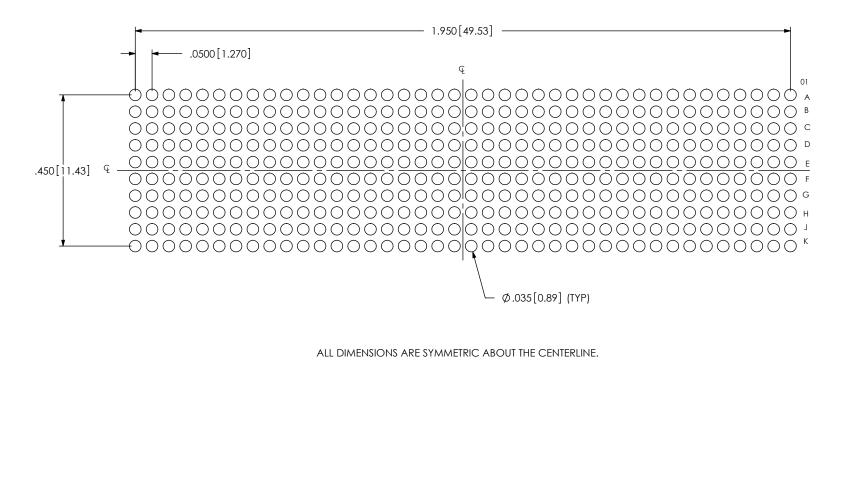

## **RECOMMENDED STENCIL LAYOUT FOR ASP-134488-01**

NOTES:

STENCIL TO BE .0060[.152] THICK.