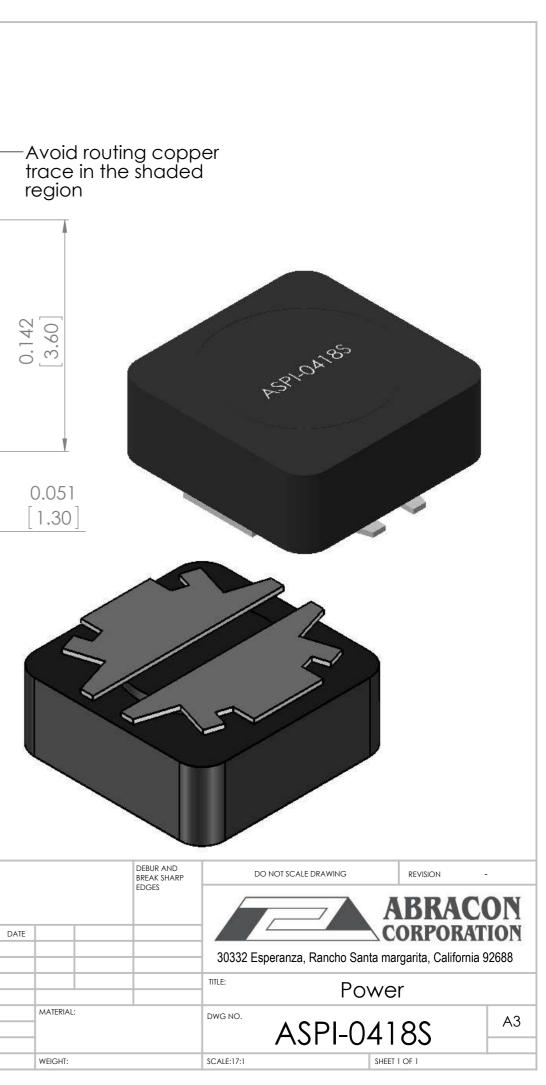

|        |             |         |     |      |           |  | -                                 |
|--------|-------------|---------|-----|------|-----------|--|-----------------------------------|
|        | CES:<br>AR: |         | SH: |      |           |  | DEBUR AND<br>BREAK SHARP<br>EDGES |
|        | NAME        | SIGNATU | IRE | DATE |           |  |                                   |
| DRAWN  | SAAZVAT     |         |     |      |           |  |                                   |
| CHK'D  | XXXXXX      |         |     |      |           |  |                                   |
| APPV'D |             |         |     |      |           |  |                                   |
| MFG    |             |         |     |      |           |  |                                   |
| Q.A    |             |         |     |      | MATERIAL: |  |                                   |
|        |             |         |     |      | 1         |  |                                   |
|        |             |         |     |      | ]         |  |                                   |
|        |             |         |     |      | WEIGHT:   |  |                                   |