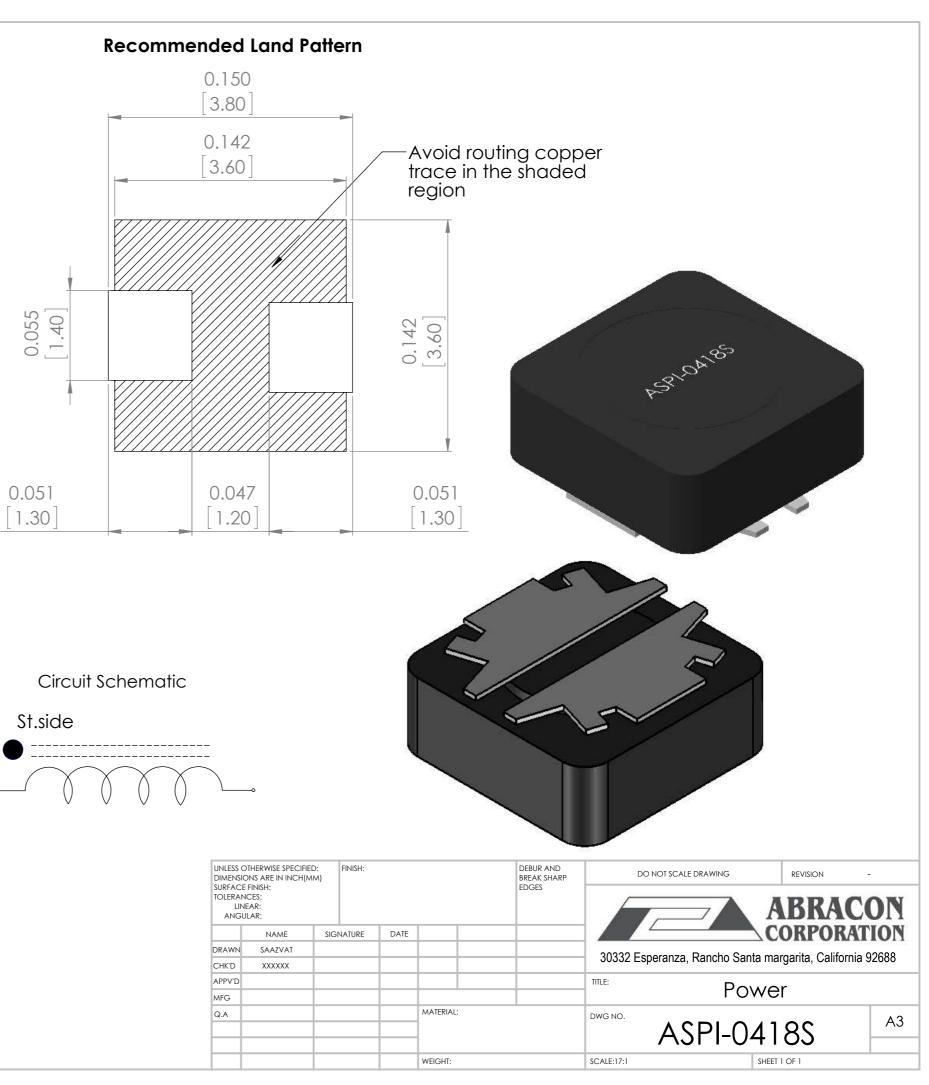

|        |             |         |     |      |           |  | -                                 |
|--------|-------------|---------|-----|------|-----------|--|-----------------------------------|
|        | CES:<br>AR: |         | SH: |      |           |  | DEBUR AND<br>BREAK SHARP<br>EDGES |
|        | NAME        | SIGNATU | IRE | DATE |           |  |                                   |
| DRAWN  | SAAZVAT     |         |     |      |           |  |                                   |
| CHK'D  | XXXXXX      |         |     |      |           |  |                                   |
| APPV'D |             |         |     |      |           |  |                                   |
| MFG    |             |         |     |      |           |  |                                   |
| Q.A    |             |         |     |      | MATERIAL: |  |                                   |
|        |             |         |     |      | 1         |  |                                   |
|        |             |         |     |      | ]         |  |                                   |
|        |             |         |     |      | WEIGHT:   |  |                                   |