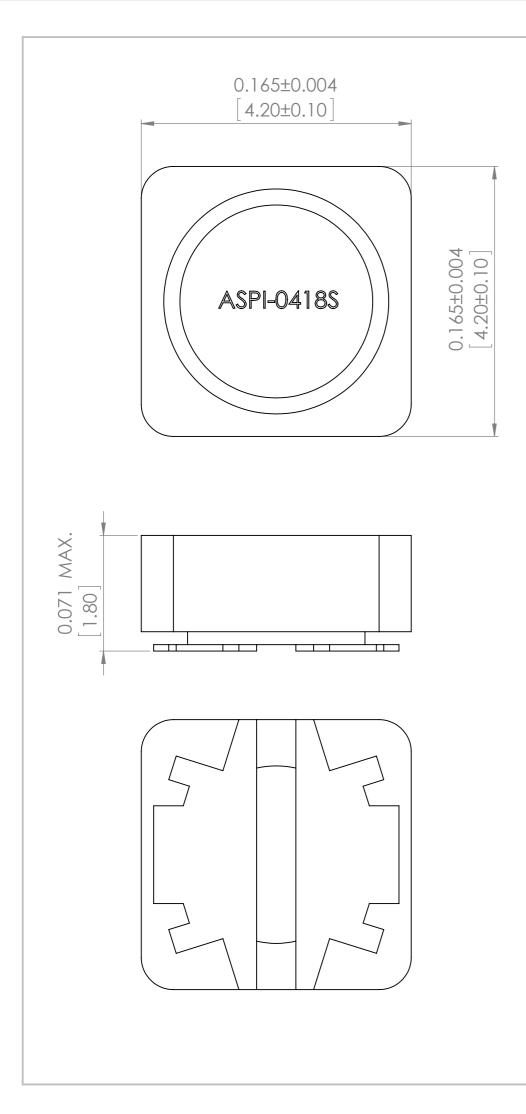

|        |             |         |     |      |           |  | -                                 |
|--------|-------------|---------|-----|------|-----------|--|-----------------------------------|
|        | CES:<br>AR: |         | SH: |      |           |  | DEBUR AND<br>BREAK SHARP<br>EDGES |
|        | NAME        | SIGNATU | IRE | DATE |           |  |                                   |
| DRAWN  | SAAZVAT     |         |     |      |           |  |                                   |
| CHK'D  | XXXXXX      |         |     |      |           |  |                                   |
| APPV'D |             |         |     |      |           |  |                                   |
| MFG    |             |         |     |      |           |  |                                   |
| Q.A    |             |         |     |      | MATERIAL: |  |                                   |
|        |             |         |     |      | 1         |  |                                   |
|        |             |         |     |      | ]         |  |                                   |
|        |             |         |     |      | WEIGHT:   |  |                                   |