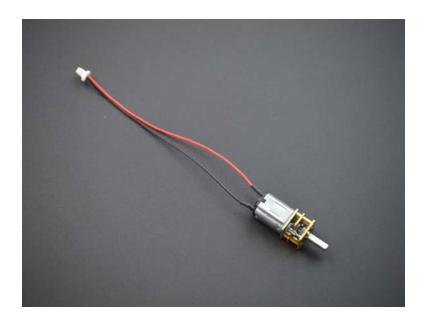

## 200:1 Gear Reduction Motor

ASR00016

### **DESCRIPTION**

Add motion to your TinyDuino project! This gear motor uses the same JST connector that can be found on our Dual Motor TinyShield, meaning it can be plugged right in without any soldering or crimping.

This motor has a built in gearbox which achieves 200:1 speed reduction for high torque. This makes it great for applications like robotics and anything else that would require high torque in a small package.

Fits any wheel, gear, or other attachment that fits a 3mm diameter D profile shaft, like our 45mm Wheels.

#### **Dimensions**

Wire Length: 100mm

Shaft Diameter x Length: 3mm x 9mm

o Motor and Gearbox Dimensions: 26mm L, 12mm W, 10mm T

o JST-SH Connector Pitch: 1mm (0.039")