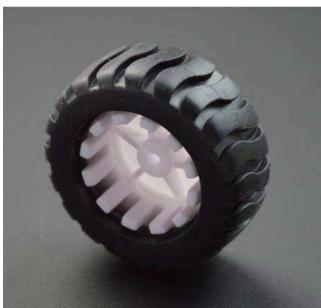

## 45mm Wheel

## **ASR00017**

Add motion to your TinyDuino project! This wheel has a grippy rubber tire for good traction and has a strong plastic center hub, which makes it perfect for robotics projects.

Fits any motor with a 3mm diameter D profile shaft, like our Gear Motors!

## **Dimensions**

Overall Diameter: 45mm

Shaft Hole Diameter: 3mm

o Width: 18mm