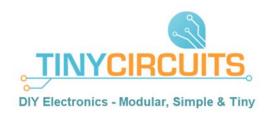

## 45mm Wheel

## **ASR00017**

Add motion to your TinyDuino project! This wheel has a grippy rubber tire for good traction and has a strong plastic center hub, which makes it perfect for robotics projects.

Fits any motor with a 3mm diameter D profile shaft, like our Gear Motors!

## **Dimensions**

Overall Diameter: 45mm

Shaft Hole Diameter: 3mm

o Width: 18mm