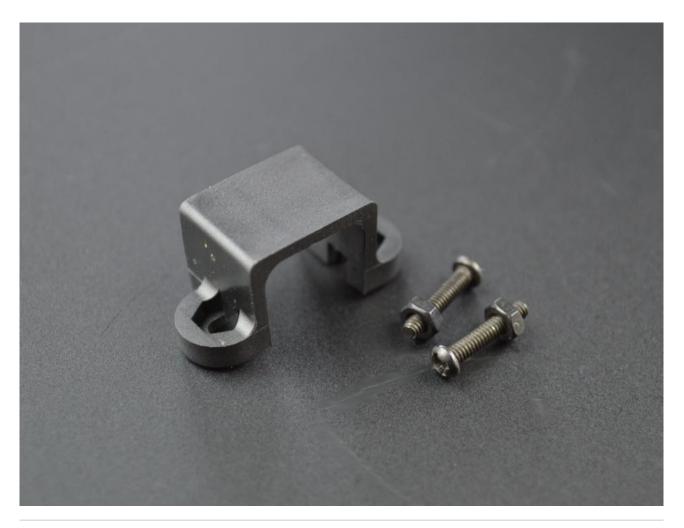

## Gear Motor Mount Kit - ASR00023

tinycircuits.com/products/gear-motor-mount-kit

### **DESCRIPTION**

Need a way to mount our gear motors to your project? Look no further. This plastic mount holds the motor tight and mounts securely with two included screws and nuts.

Need motors still? You can find them here.

#### **Dimensions**

Overall Dimensions: 25mm L, 12mm W, 12mm T (0.98 x 0.47 x 0.47 inches)

Screw / Nut Dimensions: M2, 10mm Length