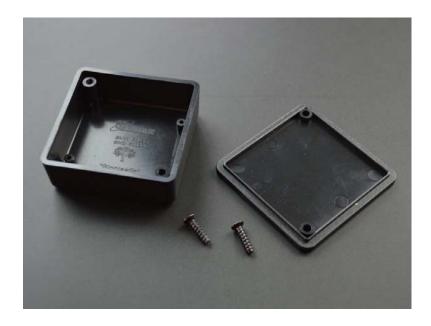

# PLASTIC PROJECT ENCLOSURE BOX 51MM X 51MM X 20MM

ASR00029

### **DESCRIPTION**

Is your TinyDuino looking a little bare? Stick it in a plastic enclosure box to protect it and give your project a clean look!

This enclosure box is made of sturdy black plastic, which makes it easy to cut and drill. It also makes this little box tough! The two halves are assembled with two steel screws to hold it together.

The case tapers towards the bottom, so at it's widest point, the exterior dimensions are 51mm wide, 51mm tall, and 20mm deep. Interior dimensions at it's most narrow point are 44.5mm wide, 44.5mm tall, and 15.1mm deep. That's enough space to have two stacks of four boards and a 150mAh battery.