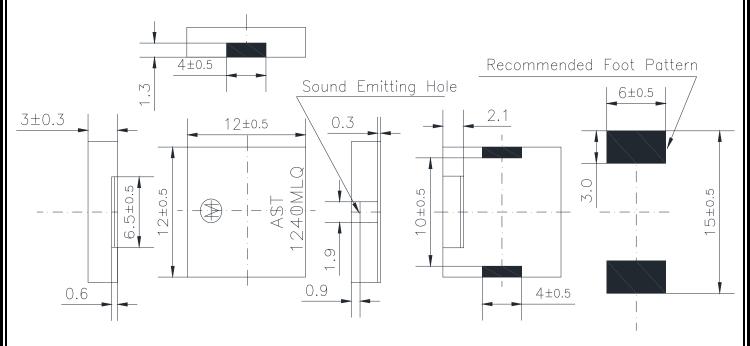

MLTRQ Revision C

## **Specifications:**

#### **NO CIRCUITRY**

Resonant Frequency (Hz)
Operating Voltage (Vp-p)
Rated Voltage (Vp-p)

Current Consumption (mA/max) Sound Pressure Level Min. (dB)

Capacitance (pF)

Operating Temperature (°C) Storage Temperature (°C)

Housing

Type of Connection Terminals

Condition by reflow soldering (°C)

Condition by hand soldering (°C)

Weight (Grams)

Options

 $4000 \pm 500$ 

25

3

5 at Rated Voltage

75 at 10cm at Rated Voltage

 $16,000 \pm 30\%$  at 120 Hz

 $-20 \sim +70$ 

 $-30 \sim +80$ 

LCP Plastic Resin (Color: Black)

SMD (Tin Plated Brass)

 $245 \pm 5^{\circ}$ C / 1 min

 $350 \pm 20$ °C / within 5 sec

1

For other options contact factory

#### **Dimensions:** (units: mm)

PS: 
$$Vp-p = 1/2duty$$
, square wave

## **ROHS Compliant**



# **Packaging:**

Parts are supplied on reels (1000 pcs per tape and reel).

Units do not come with wash label and are not appropriate for aqueous wash.