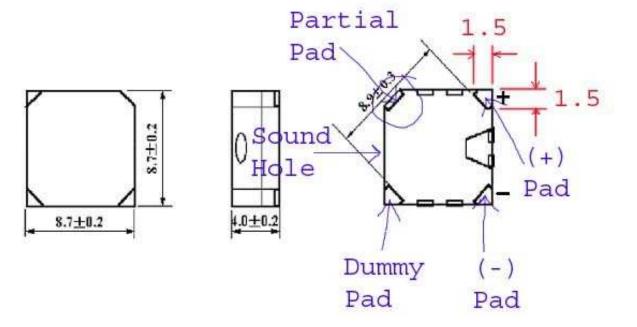

**Dimensions:** (units: mm) PS: Vp-p = 1/2duty, square wave **RoHS Compliant** 

For other options contact factory

<sup>\*</sup> Dummy pad and Partial Pad are connected internally and are intended to only be used to help secure the part to the circuit board.