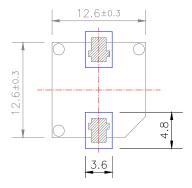

utline Drawing Part # AST605Q Revision E

# **Specifications:**

#### **NO CIRCUITRY**

| $2400 \pm 400$                  |
|---------------------------------|
| $4.0 \sim 7.0$                  |
| 5.0                             |
| 50 at Rated Voltage             |
| 87 at 10cm at Rated Voltage     |
| $45 \pm 8$                      |
| <b>-</b> 40 ∼ +85               |
| <b>-</b> 40 ∼ +85               |
| PP0 plastic resin (Color: Gray) |
| SMD                             |
| 2.2                             |
| $250 \pm 5$ / within 5 sec      |
| $350 \pm 20$ / within 5 sec     |
|                                 |

#### **Dimensions:** (units: mm)

**Options** 

Vp-p = 1/2duty, square wave

For other options contact factory

## **ROHS Compliant**



#### **Recommended PCB Layout:**



## Packaging:

Parts are supplied in tubes of 35 pieces.

Units come with wash label and are appropriate for aqueous wash.