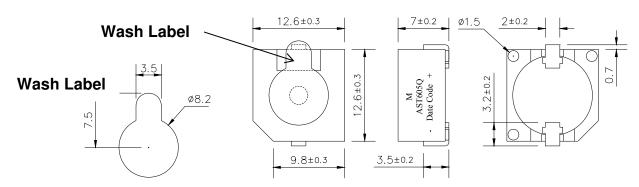

#### **Dimensions:** (units: mm)

**Options** 

Vp-p = 1/2duty, square wave

For other options contact factory

## Packaging:

Parts are supplied in tubes of 35 pieces.

Units come with wash label and are appropriate for aqueous wash.