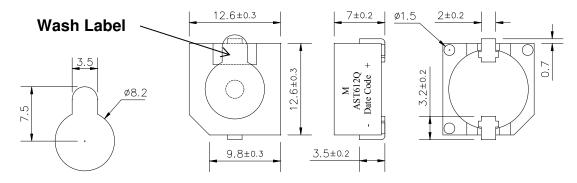

#### **Dimensions:** (units: mm)

Vp-p = 1/2duty, square wave

## **Packaging:**

Parts are supplied in tubes (35 pieces per tube).

Units come with wash label and are appropriate for aqueous wash.