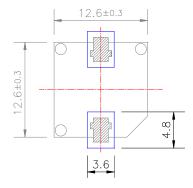

| Coil Resistance ( $\Omega$ )       | $140 \pm 14$                      |
| Operating Temperature (°C)         | <b>-</b> 30 ∼ +85                 |
| Storage Temperature (°C)           | <b>-4</b> 0 ∼ +85                 |
| Housing                            | PPS plastic resin (Color : Gray)  |
| Type of Connection                 | SMD                               |
| Weight (Grams)                     | 2.6                               |
| Condition by reflow soldering (°C) | $250 \pm 5$ / within 5 sec        |
| Condition by hand soldering (°C)   | $350 \pm 20$ / within 5 sec       |
| Options                            | For other options contact factory |

#### **Dimensions:** (units: mm)

Vp-p = 1/2duty, square wave

#### **RoHS Compliant**



#### **Recommended PCB Layout:**



## **Packaging:**

Parts are supplied in tubes (35 pieces per tube).

Units come with wash label and are appropriate for aqueous wash.