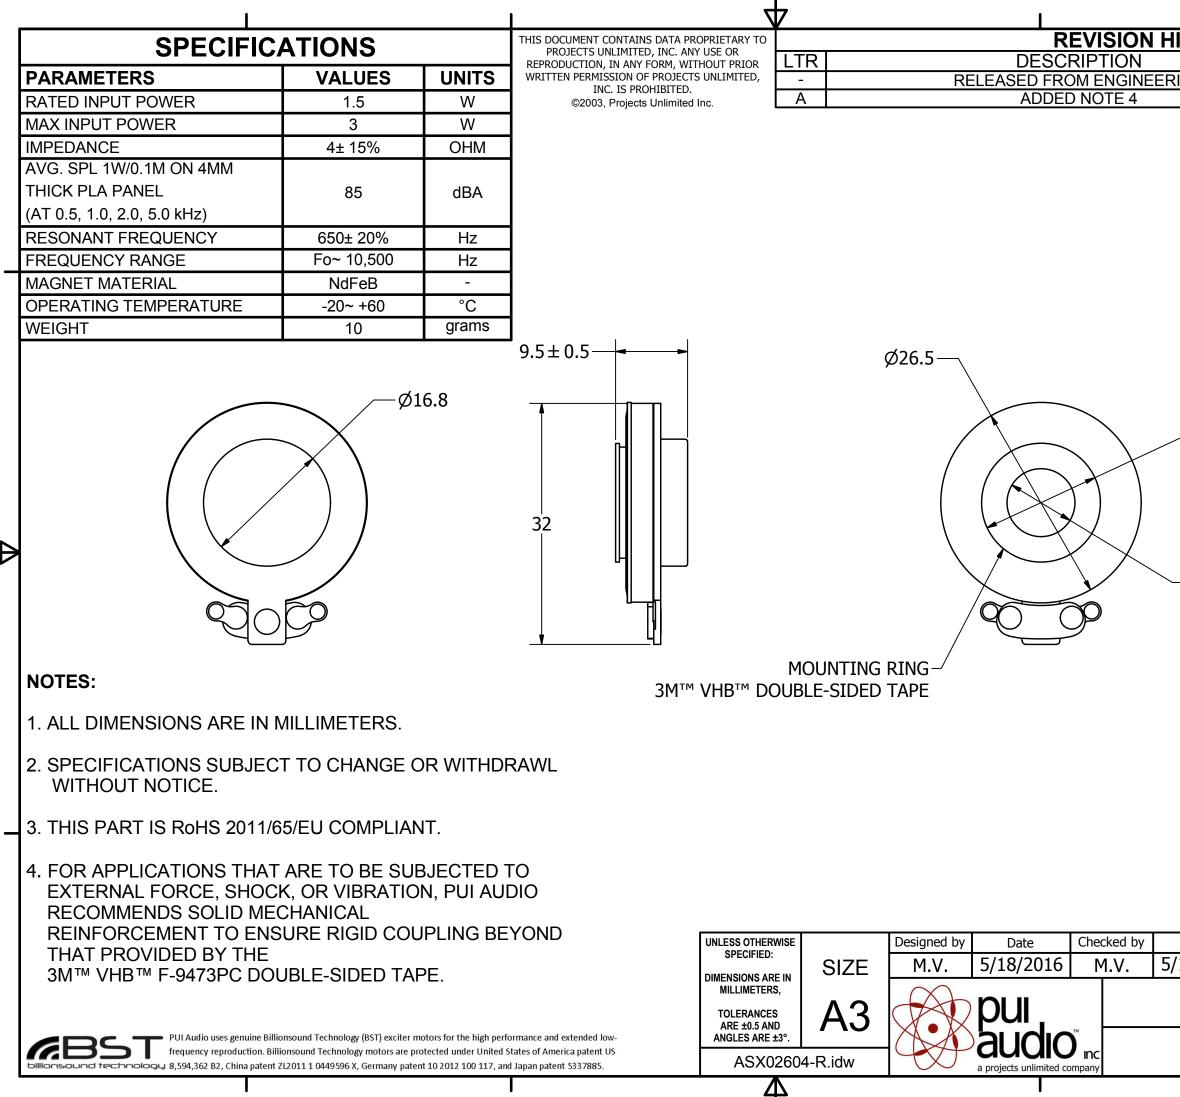

|            | 1           |                    |        |    |                |        |
|------------|-------------|--------------------|--------|----|----------------|--------|
| ISTORY     | ,           |                    |        |    |                |        |
|            |             | DATE               |        | PF | ROVED          |        |
| ING        |             | 5/18/16<br>6/27/16 | ;      |    | B.R.           |        |
|            |             |                    |        |    |                | _      |
| —Ø15.7     |             |                    |        |    |                |        |
|            |             |                    |        |    |                |        |
| —Ø9        |             |                    |        |    |                | $\Phi$ |
|            |             |                    |        |    |                |        |
|            |             |                    |        |    |                |        |
|            |             |                    |        |    |                |        |
| Date       | Approved by | y Date             |        | D  | rawn Date      |        |
| 18/2016    | B.R.        | 5/18/2             | 016    | 5/ | 18/2016        |        |
| ASX02604-R |             |                    |        |    |                |        |
| Exc        | iter        |                    | Editic | n  | Sheet<br>1 / 1 |        |
|            |             |                    | _      |    | ±/ ±           | J      |
|            | •           |                    |        |    |                |        |