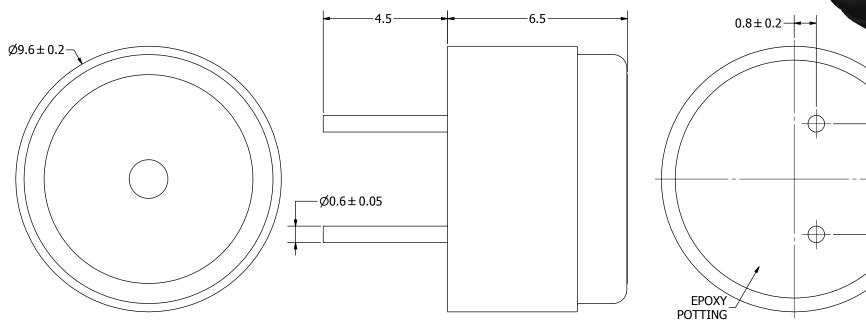

NOTES:

WITHOUT NOTICE.

1. ALL DIMENSIONS ARE IN MILLIMETERS.

3. THIS PART IS RoHS 2002/95/EC COMPLIANT.

2. SPECIFICATIONS SUBJECT TO CHANGE OR WITHDRAWL

THIS DOCUMENT CONTAINS DATA PROPRIETARY TO PROJECTS UNLIMITED, INC. ANY USE OR REPRODUCTION, IN ANY FORM, WITHOUT PRIOR WRITTEN PERMISSION OF PROJECTS UNLIMITED, INC. IS PROHIBITED.

 $4 \pm 0.2$ 

Drawn Date

Sheet

1/1

UNLESS OTHERWISE

DIMENSIONS ARE IN MILLIMETERS,

TOLERANCES

ARE ±0.5 AND ANGLES ARE ±3°.

AT-1031-TT-R.idw

Designed by

SIZE

Date

9/30/2005

Checked by

F.P.

Date

9/30/2005

**audio** nc Transducer (Electro-Mech)

Approved by

B.R.

AT-1031-TT-R

Date

9/30/2005 3/31/2008