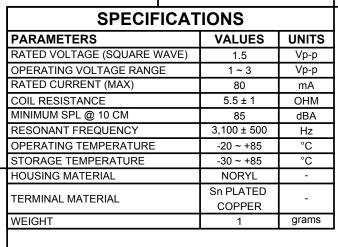

NOTES:

WITHOUT NOTICE.

1. ALL DIMENSIONS ARE IN MILLIMETERS.

3. THIS PART IS RoHS 2002/95/EC COMPLIANT.

2. SPECIFICATIONS SUBJECT TO CHANGE OR WITHDRAWL

THIS DOCUMENT CONTAINS DATA PROPRIETARY TO PROJECTS UNLIMITED, INC. ANY USE OR REPRODUCTION, IN ANY FORM, WITHOUT PRIOR WRITTEN PERMISSION OF PROJECTS UNLIMITED, INC. IS PROHIBITED.

©2003, Projects Unlimited Inc.

| REVISION HISTORY |                                          |           |          |
|------------------|------------------------------------------|-----------|----------|
| LTR              | DESCRIPTION                              | DATE      | APPROVED |
| -                | RELEASED FROM ENGINEERING                | 9/30/2005 |          |
| Α                | REVISED TO INVENTOR 3-D DRAWING TEMPLATE | 3/31/2008 | B.R.     |

 $4 \pm 0.2$ 

Drawn Date

Sheet

1/1

UNLESS OTHERWISE

DIMENSIONS ARE IN MILLIMETERS,

TOLERANCES

ARE ±0.5 AND ANGLES ARE ±3°.

AT-1031-TT-R.idw

Designed by

SIZE

Date

9/30/2005

Checked by

F.P.

Date

9/30/2005

**audio** nc Transducer (Electro-Mech)

Approved by

B.R.

AT-1031-TT-R

Date

9/30/2005 3/31/2008