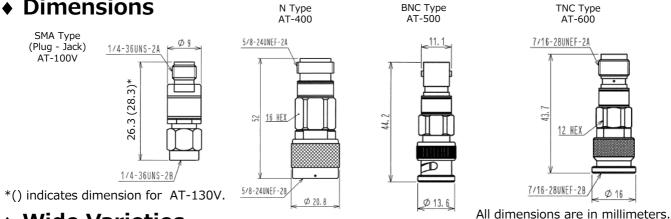

automotives areas.

We are looking forward to setting up business relationship with you and hope to provide you with the best service and solution. Let us make a better world for our industry!



## Contact us

Tel: +86-755-8981 8866 Fax: +86-755-8427 6832 Email & Skype: info@chipsmall.com Web: www.chipsmall.com Address: A1208, Overseas Decoration Building, #122 Zhenhua RD., Futian, Shenzhen, China



# **HRS AT Series** Fixed Attenuators Up to 2W Power



#### Features

- 1. SMA, N, BNC, TNC, connector types are available.
- 2. Excellent high frequency characteristics
- 3. Stable performance under the conditions of vibration and changes in temperature and humidity
- 4. Wide varieties of attenuation levels from 0.5-30dB
- 5. Conforming to MIL standard
- 6. RoHS compliant

#### Dimensions



### Wide Varieties

Plug - Jack

| Series<br>(CL354)                                               | Connector | Frequency<br>(GHz) | Power (W)<br>(at 25°C) | Attenuation (dB)                                                  |
|-----------------------------------------------------------------|-----------|--------------------|------------------------|-------------------------------------------------------------------|
| AT-100V                                                         | SMA       | DC-18              | 2                      | 1, 2, 3, 4, 5, 6, 7, 8, 9, 10, 11, 12, 13, 14, 15, 20, 30         |
| AT-400                                                          | N         | DC-13              | 2                      | 0.5, 1, 2, 3, 5, 6, 10, 13, 20, 30