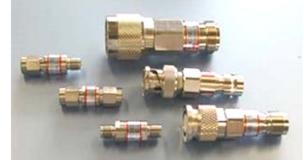

#### Features

- 1. SMA, N, BNC, TNC, connector types are available.
- 2. Excellent high frequency characteristics
- 3. Stable performance under the conditions of vibration and changes in temperature and humidity
- 4. Wide varieties of attenuation levels from 0.5-30dB
- 5. Conforming to MIL standard
- 6. RoHS compliant

### Wide Varieties

Plug - Jack

| Series<br>(CL354)                                               | Connector | Frequency<br>(GHz) | Power (W)<br>(at 25°C) | Attenuation (dB)                                                  |
|-----------------------------------------------------------------|-----------|--------------------|------------------------|-------------------------------------------------------------------|
| AT-100V                                                         | SMA       | DC-18              | 2                      | 1, 2, 3, 4, 5, 6, 7, 8, 9, 10, 11, 12, 13, 14, 15, 20, 30         |
| AT-400                                                          | N         | DC-13              | 2                      | 0.5, 1, 2, 3, 5, 6, 10, 13, 20, 30                                |
| AT-500                                                          | BNC       | DC-4               | 2                      | 1, 2, 3, 5, 6, 9, 10, 14, 20                                      |
| AT-600                                                          | TNC       | DC-6               | 2                      | 1, 3, 4, 6, 7, 10, 20                                             |
| Plug – Plug                                                     |           |                    |                        |                                                                   |
| AT-200                                                          | SMA       | DC-18              | 2                      | 3, 6, 10, 20                                                      |
| Jack – Jack                                                     |           |                    |                        |                                                                   |
| AT-300                                                          | SMA       | DC-18              | 2                      | 3, 6, 10, 20                                                      |
| Specifications herein are subject to change without notice. Con |           |                    |                        | t Hirose for the latest specifications, drawings and availabiliti |