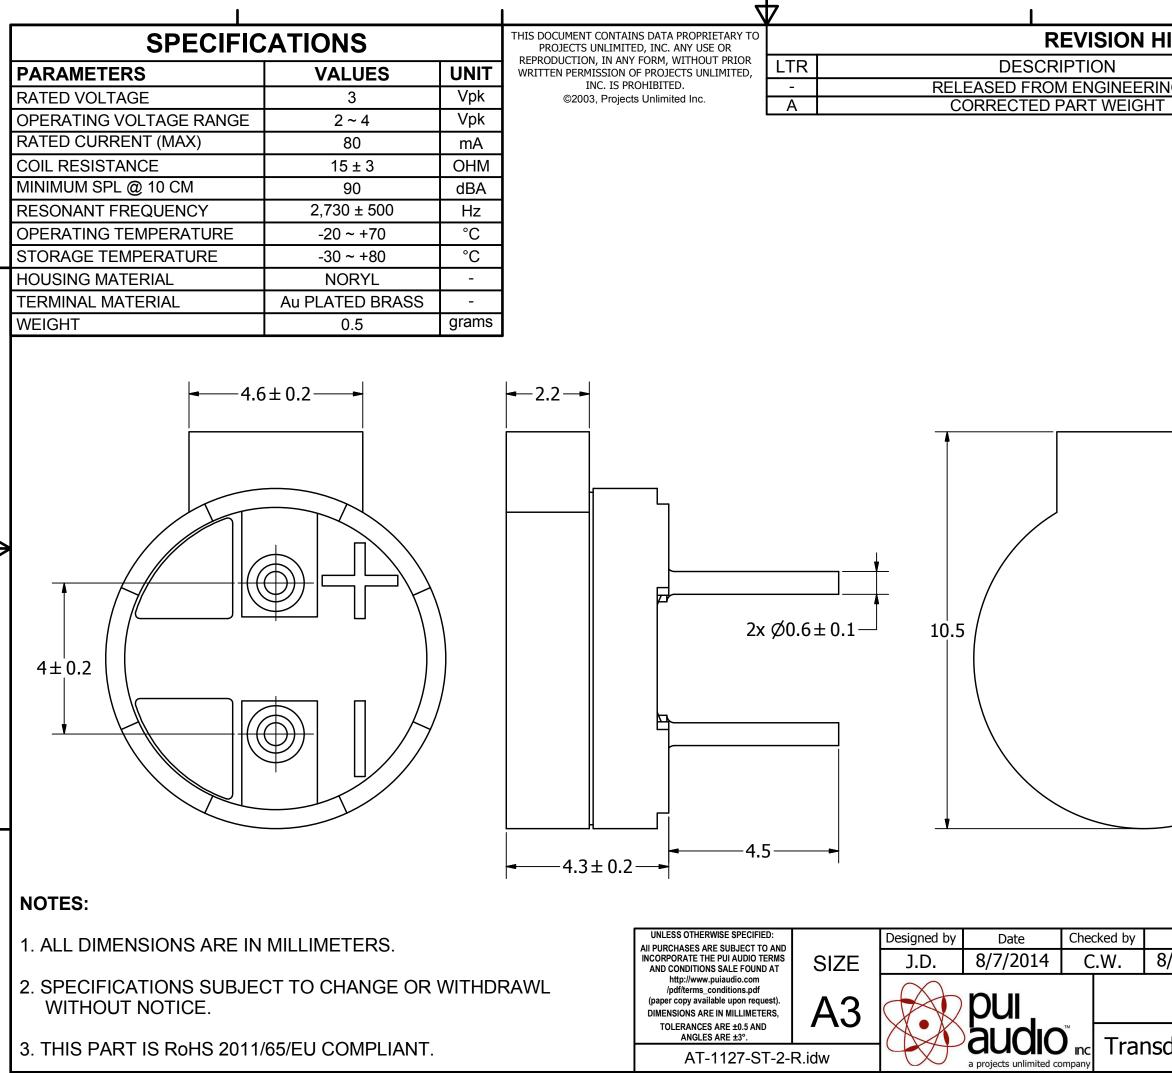

|                                                  | 1                        |         |                        |   |
|--------------------------------------------------|--------------------------|---------|------------------------|---|
| ISTORY                                           |                          |         |                        |   |
|                                                  | DATE                     |         | PPROVED                | 1 |
| 1G                                               | 08/07/2014<br>10/27/2016 |         | M.L.                   |   |
|                                                  |                          |         |                        | - |
| Date Approved<br>/7/2014 B.R                     |                          | 14      | Drawn Date<br>8/7/2014 |   |
| /7/2014 В.R. 8/7/2014 8/7/2014<br>AT-1127-ST-2-R |                          |         |                        |   |
|                                                  |                          | Editior |                        |   |
| ducer (Electr                                    | o-Mech)                  | -       | 1/1                    |   |
|                                                  |                          |         |                        |   |