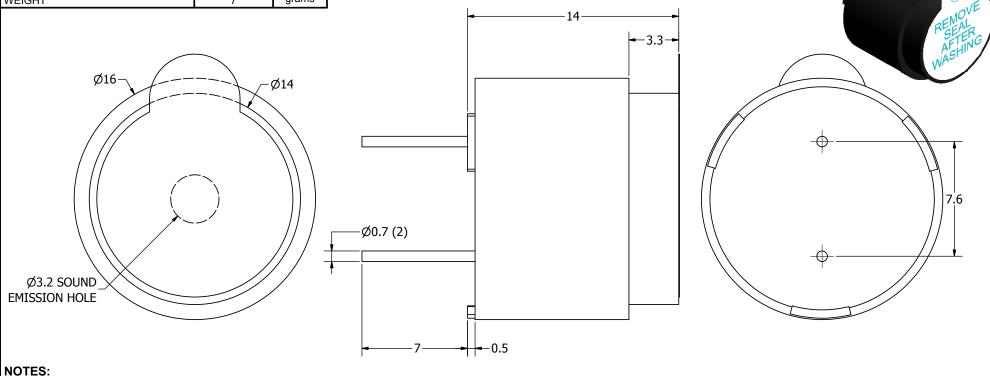

1. ALL DIMENSIONS ARE IN MILLIMETERS.

3. THIS PART IS RoHS 2002/95/EC COMPLIANT.

WITHOUT NOTICE.

2. SPECIFICATIONS SUBJECT TO CHANGE OR WITHDRAWL

THIS DOCUMENT CONTAINS DATA PROPRIETARY TO PROJECTS UNLIMITED, INC. ANY USE OR REPRODUCTION, IN ANY FORM, WITHOUT PRIOR WRITTEN PERMISSION OF PROJECTS UNLIMITED, INC. IS PROHIBITED.

UNLESS OTHERWISE

SPECIFIED:

DIMENSIONS ARE IN

MILLIMETERS,

TOLERANCES ARE ±0.5 AND ANGLES ARE ±3°.

AT-1620-TWT-R.idw

Designed by

SIZE