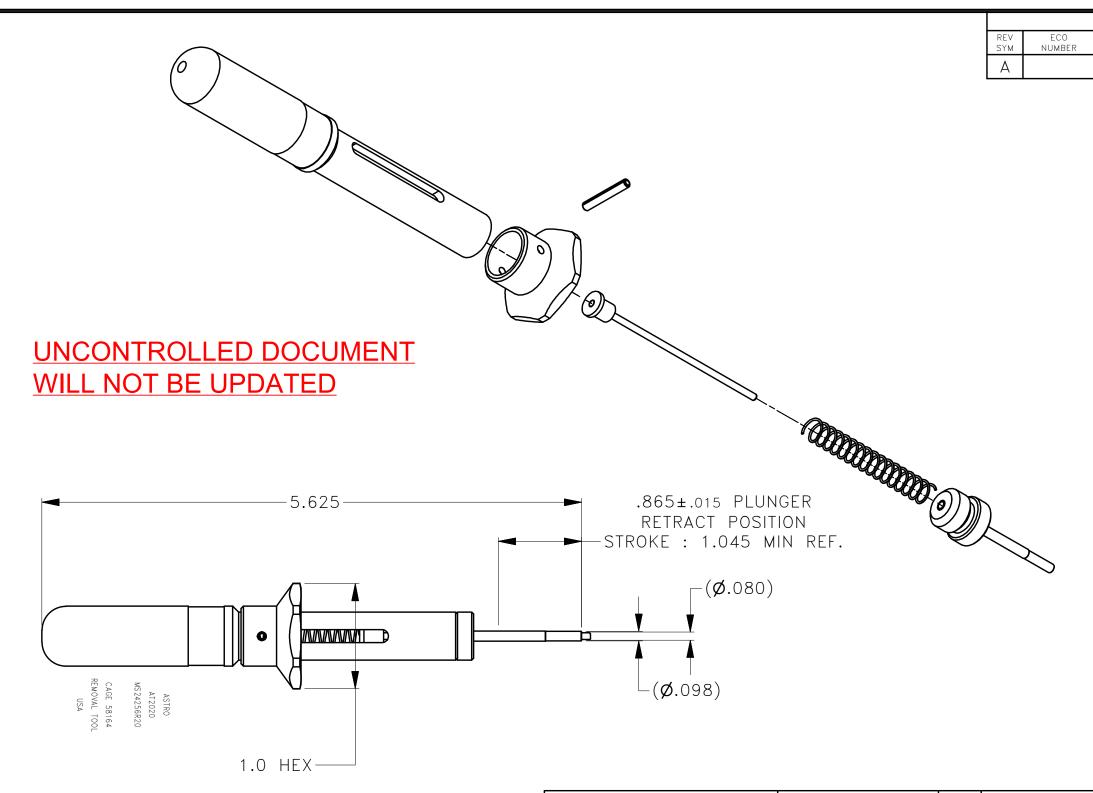

## NOTES:

1. THIS IS AN ICAD DRAWING DO NOT CHANGE MANUALLY.

2. COLOR CODE: RED

| THESE DRAWINGS, SPECIFICATIONS OR OTHER DATA ARE THE PROPERTY OF ASTRO TOOL CORP. AND MUST BE RETURNED UPON REQUEST. THEY CONTAIN INFORMATION OWNED AND/OR DEVELOPED BY ASTRO AT ITS OWN PRIVATE EXPENSE AND MAY NOT BE USED, DUPLICATED OR DISCLOSED TO OTHERS, IN WHOLE OR IN PART FOR DESIGN, MANUFACTURE, OR PROCUREMENT WITHOUT THE WRITTEN PERMISSION OF ASTR TOOL CORP. EACH AND EVERY TIME.  CREATED FROM AN INVENTOR MODEL. CHANGES MUST BE REFLECTED IN THE 3D PART | material N/A | ITEM                                                                                                                               | PART NO. |                                        |                                                     | QTY.  | DES     | DESCRIPTION/REMARKS |      |            |  |
|-------------------------------------------------------------------------------------------------------------------------------------------------------------------------------------------------------------------------------------------------------------------------------------------------------------------------------------------------------------------------------------------------------------------------------------------------------------------------------|--------------|------------------------------------------------------------------------------------------------------------------------------------|----------|----------------------------------------|-----------------------------------------------------|-------|---------|---------------------|------|------------|--|
|                                                                                                                                                                                                                                                                                                                                                                                                                                                                               |              | 1                                                                                                                                  |          | DATE<br>08-02-10                       |                                                     |       |         |                     |      | CAGE 58164 |  |
|                                                                                                                                                                                                                                                                                                                                                                                                                                                                               |              | 1                                                                                                                                  |          | DATE<br>08-02-10                       | 21615 S.W. TUALATIN VALLEY HWY., BEAVERTON OR 97006 |       |         |                     |      |            |  |
|                                                                                                                                                                                                                                                                                                                                                                                                                                                                               | HEAT TREAT   | APP'D.                                                                                                                             |          | DATE                                   | TITLE                                               |       |         |                     |      |            |  |
|                                                                                                                                                                                                                                                                                                                                                                                                                                                                               | N/A          | APP'D.                                                                                                                             |          | DATE                                   | EN'                                                 | VELOF | PE DRA  | DRAWING: A          | ΑT   | AT 2020    |  |
|                                                                                                                                                                                                                                                                                                                                                                                                                                                                               | _            |                                                                                                                                    |          |                                        | REM TOOL (20 GA.)MS24256R20                         |       |         |                     |      |            |  |
|                                                                                                                                                                                                                                                                                                                                                                                                                                                                               | FINISH N/A   | UNLESS OTHERWISE<br>FRACTIONS±1/32 AN<br>DECIMAL INCH<br>.X ±.030 .XX ±<br>.XXX ±.005 .XXXX<br>REMOVE BURRS ANI<br>SHARP EDGES .00 |          | NGLES± 1°<br>HES:<br>±.010<br>( ±.0005 | size<br>B                                           | N.T.S | CAD P/N | 2020_er             |      | 1 OF 1     |  |
|                                                                                                                                                                                                                                                                                                                                                                                                                                                                               |              |                                                                                                                                    |          |                                        | POSTING                                             |       | P/N     |                     |      | REV.       |  |
| OO NOT SCALE DRAWING                                                                                                                                                                                                                                                                                                                                                                                                                                                          |              |                                                                                                                                    |          |                                        |                                                     |       | AT      | 2020-               | -ENV | A          |  |