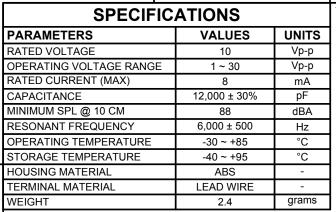

**NOTES:** 

1. ALL DIMENSIONS ARE IN MILLIMETERS.

2. SPECIFICATIONS SUBJECT TO CHANGE OR WITHDRAWL WITHOUT NOTICE.

3. THIS PART IS RoHS 2002/95/EC COMPLIANT.

| UNLESS OTHERWISE<br>SPECIFIED:                |            | Designed by |
|-----------------------------------------------|------------|-------------|
| DIMENSIONS ARE IN                             | SIZE       | J.A.F.      |
| MILLIMETERS,                                  |            | $\infty$    |
| TOLERANCES<br>ARE ±0.5 AND<br>ANGLES ARE ±3°. | <b>A</b> 3 | XX          |
| AT-2460-TF-L                                  | W100-R.idw | 4           |