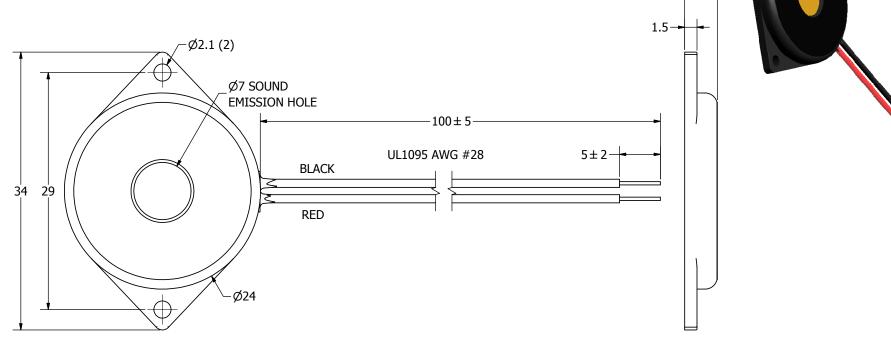

**NOTES:** 

1. ALL DIMENSIONS ARE IN MILLIMETERS.

2. SPECIFICATIONS SUBJECT TO CHANGE OR WITHDRAWL WITHOUT NOTICE.

3. THIS PART IS RoHS 2002/95/EC COMPLIANT.

| UNLESS OTHERWISE<br>SPECIFIED:                |            | Designed by |
|-----------------------------------------------|------------|-------------|
| DIMENSIONS ARE IN                             | SIZE       | J.A.F.      |
| MILLIMETERS,                                  |            | $\infty$    |
| TOLERANCES<br>ARE ±0.5 AND<br>ANGLES ARE ±3°. | <b>A</b> 3 | XX          |
| AT-2460-TF-L                                  | W100-R.idw | 4           |