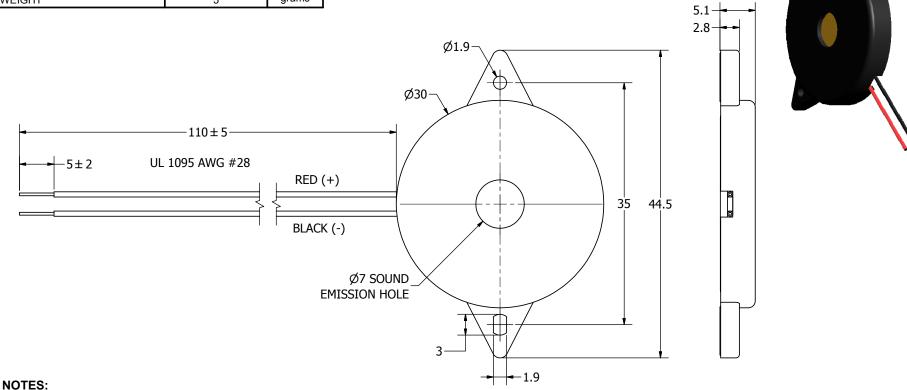

1. ALL DIMENSIONS ARE IN MILLIMETERS.

3. THIS PART IS RoHS 2002/95/EC COMPLIANT.

WITHOUT NOTICE.

2. SPECIFICATIONS SUBJECT TO CHANGE OR WITHDRAWL

THIS DOCUMENT CONTAINS DATA PROPRIETARY TO PROJECTS UNLIMITED, INC. ANY USE OR REPRODUCTION, IN ANY FORM, WITHOUT PRIOR WRITTEN PERMISSION OF PROJECTS UNLIMITED, INC. IS PROHIBITED.

UNLESS OTHERWISE

DIMENSIONS ARE IN

MILLIMETERS,

TOLERANCES ARE ±0.5 AND ANGLES ARE ±3°.

AT-3045-TF-LW110-R.idw

Designed by

SIZE

Date