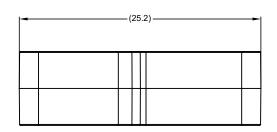

|  |  | ſ | _ |   |      |
|--|--|---|---|---|------|
|  |  |   |   | # | 3.40 |

NOTES: UNLESS OTHERWISE SPECIFIED

- 1. MATERIAL: THERMOPLASTIC; COLOR: GREEN
- 2. FOR USE WITH "AT" SERIES, 3 POSITION, FULLY MATED PLUG AND RECEPTACLE SET.
- 3. ALL DIMENSIONS ARE FOR REFERENCE USE ONLY.
- 4. PARTS TO TO PACKAGED IN BAGS OF 1000 PIECES.