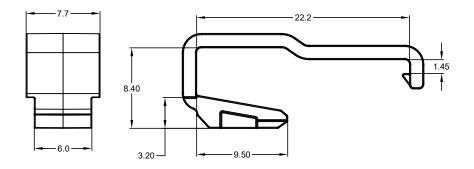

|  |  | ſ | _ |   |      |
|--|--|---|---|---|------|
|  |  |   |   | # | 3.40 |

NOTES: UNLESS OTHERWISE SPECIFIED

- 1. MATERIAL: THERMOPLASTIC; COLOR: GREEN
- 2. FOR USE WITH "AT" SERIES, 3 POSITION, FULLY MATED PLUG AND RECEPTACLE SET.
- 3. ALL DIMENSIONS ARE FOR REFERENCE USE ONLY.
- 4. PARTS TO TO PACKAGED IN BAGS OF 1000 PIECES.