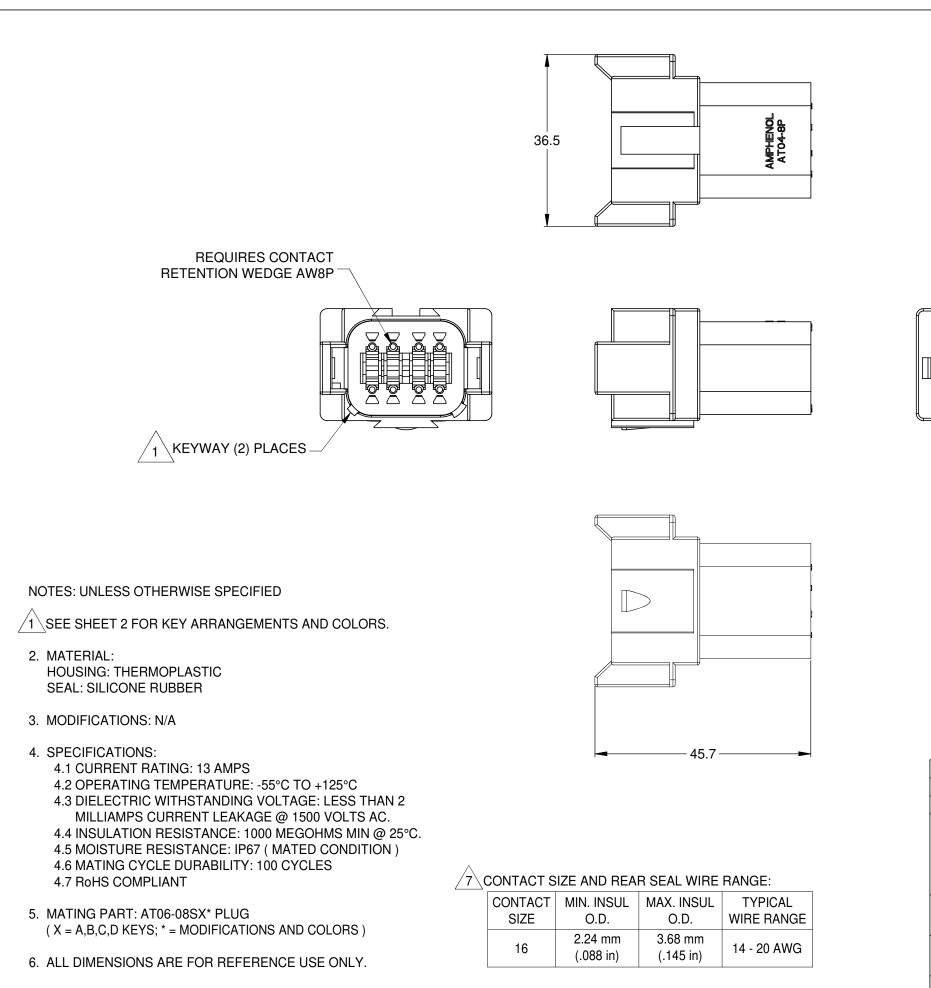

| REV | ECO |  |
|-----|-----|--|
| A3  | -   |  |

3 00 00 **AMPHENOL** 78 6

|                                                                                                                                                                            | SEE SHEET 2    |                                                                                       |
|----------------------------------------------------------------------------------------------------------------------------------------------------------------------------|----------------|---------------------------------------------------------------------------------------|
| QUANTITY                                                                                                                                                                   | PART N         | IUMBER                                                                                |
|                                                                                                                                                                            |                | Μ                                                                                     |
|                                                                                                                                                                            | WISE SPECIFIED | SIGNAT                                                                                |
| 1) All dimensions are in metric(mm).<br>2) Tolerances are as follows:<br>1 PL DEC $\pm 0.30$<br>2 PL DEC $\pm 0.15$<br>3 PL DEC $\pm 0.08$<br>3) Note reference = $\chi X$ |                | DRAWN:                                                                                |
|                                                                                                                                                                            |                | CHECKED:                                                                              |
|                                                                                                                                                                            |                | ENGINEER:                                                                             |
| MATERIAL SPECIFICA                                                                                                                                                         | TIONS:         | APPROVAL:                                                                             |
|                                                                                                                                                                            |                | CUSTOMER:                                                                             |
| PROCESS SPECIFICA                                                                                                                                                          | TIONS          | THIS DRAWING IS                                                                       |
| PROCESS SPECIFICATIONS:                                                                                                                                                    |                | SPECIFICATIONS<br>SHOWN HEREON<br>THE AMPHENOL (<br>OF REPRODUCTION<br>DIMENSIONS ARE |
| NEXT ASS'Y:                                                                                                                                                                |                | MANUFACTURING                                                                         |
|                                                                                                                                                                            |                |                                                                                       |