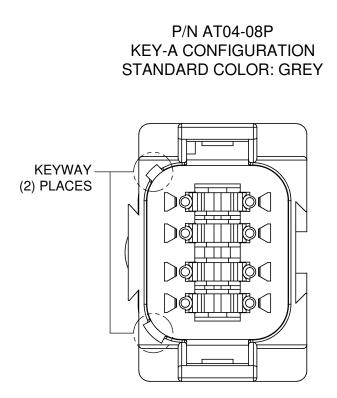

ECO A3 -

| KEY-A CONFIGURATION |               |  |
|---------------------|---------------|--|
| COLOR               | PART NUMBER   |  |
| * GREY              | AT04-08PA     |  |
| BLACK               | AT04-08PA-BLK |  |
| GREEN               | AT04-08PA-GRN |  |
| BROWN               | AT04-08PA-BRN |  |
|                     |               |  |