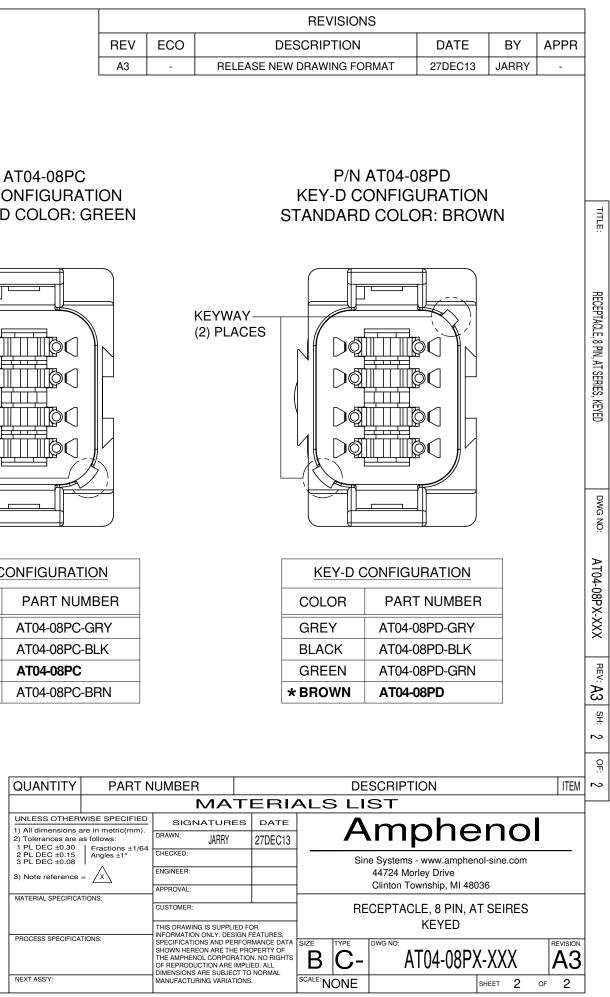

## P/N AT04-08PC **KEY-C CONFIGURATION** STANDARD COLOR: GREEN

| ,                   |               |  |
|---------------------|---------------|--|
| KEY-C CONFIGURATION |               |  |
| COLOR               | PART NUMBER   |  |
| GREY                | AT04-08PC-GRY |  |
| BLACK               | AT04-08PC-BLK |  |
| * GREEN             | AT04-08PC     |  |
| BROWN               | AT04-08PC-BRN |  |

## NOTE:

AN ASTERISKS (\*) PLACED BEFORE THE COLOR DENOTES THE STANDARD MOLDED COLOR OF THE CONNECTORS SHOWN ABOVE.

OTHER COLORS SHOWN ARE AVAILABLE VIA SPECIAL ORDER.