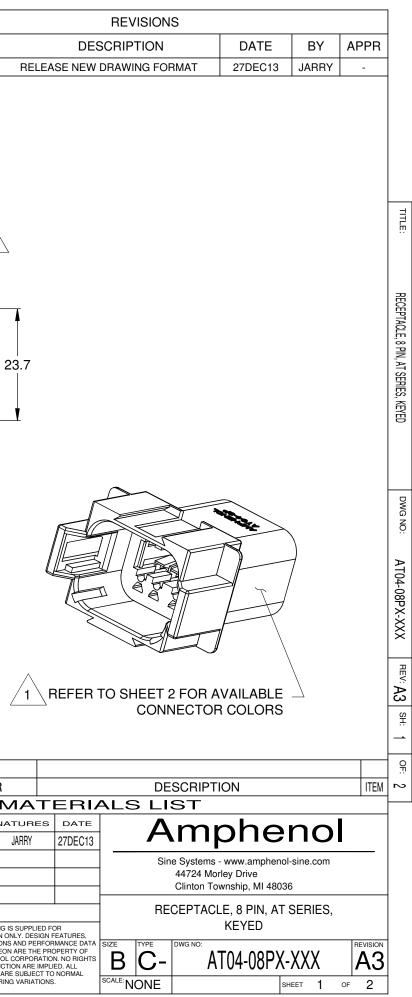

| REV | ECO |  |
|-----|-----|--|
| A3  | -   |  |

3 00 00 **AMPHENOL** 78 6

|                                                                                                                                                                            | SEE SHEET 2    |                                                                                       |
|----------------------------------------------------------------------------------------------------------------------------------------------------------------------------|----------------|---------------------------------------------------------------------------------------|
| QUANTITY                                                                                                                                                                   | PART N         | IUMBER                                                                                |
|                                                                                                                                                                            |                | Μ                                                                                     |
|                                                                                                                                                                            | WISE SPECIFIED | SIGNAT                                                                                |
| 1) All dimensions are in metric(mm).<br>2) Tolerances are as follows:<br>1 PL DEC $\pm 0.30$<br>2 PL DEC $\pm 0.15$<br>3 PL DEC $\pm 0.08$<br>3) Note reference = $\chi X$ |                | DRAWN:                                                                                |
|                                                                                                                                                                            |                | CHECKED:                                                                              |
|                                                                                                                                                                            |                | ENGINEER:                                                                             |
| MATERIAL SPECIFICA                                                                                                                                                         | TIONS:         | APPROVAL:                                                                             |
|                                                                                                                                                                            |                | CUSTOMER:                                                                             |
| PROCESS SPECIFICA                                                                                                                                                          | TIONS          | THIS DRAWING IS                                                                       |
| PROCESS SPECIFICATIONS:                                                                                                                                                    |                | SPECIFICATIONS<br>SHOWN HEREON<br>THE AMPHENOL (<br>OF REPRODUCTION<br>DIMENSIONS ARE |
| NEXT ASS'Y:                                                                                                                                                                |                | MANUFACTURING                                                                         |
|                                                                                                                                                                            |                |                                                                                       |