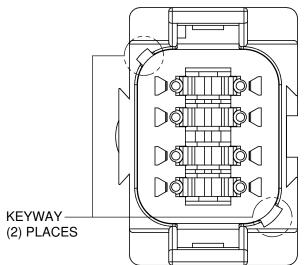

## P/N AT04-08PC **KEY-C CONFIGURATION** STANDARD COLOR: GREEN

| ,                   |               |  |
|---------------------|---------------|--|
| KEY-C CONFIGURATION |               |  |
| COLOR               | PART NUMBER   |  |
| GREY                | AT04-08PC-GRY |  |
| BLACK               | AT04-08PC-BLK |  |
| * GREEN             | AT04-08PC     |  |
| BROWN               | AT04-08PC-BRN |  |