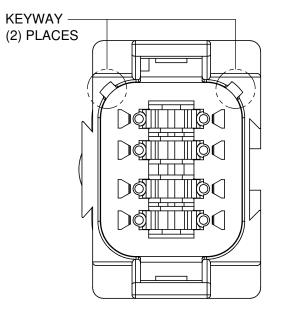

P/N AT04-08PB **KEY-B CONFIGURATION** STANDARD COLOR: BLACK

| KEY-B CONFIGURATION |               |  |
|---------------------|---------------|--|
| COLOR               | PART NUMBER   |  |
| GREY                | AT04-08PB-GRY |  |
| * BLACK             | AT04-08PB     |  |
| GREEN               | AT04-08PB-GRN |  |
| BROWN               | AT04-08PB-BRN |  |
|                     |               |  |

## P/N AT04-08PC **KEY-C CONFIGURATION** STANDARD COLOR: GREEN

| ,                   |               |  |
|---------------------|---------------|--|
| KEY-C CONFIGURATION |               |  |
| COLOR               | PART NUMBER   |  |
| GREY                | AT04-08PC-GRY |  |
| BLACK               | AT04-08PC-BLK |  |
| * GREEN             | AT04-08PC     |  |
| BROWN               | AT04-08PC-BRN |  |

## NOTE:

AN ASTERISKS (\*) PLACED BEFORE THE COLOR DENOTES THE STANDARD MOLDED COLOR OF THE CONNECTORS SHOWN ABOVE.

OTHER COLORS SHOWN ARE AVAILABLE VIA SPECIAL ORDER.