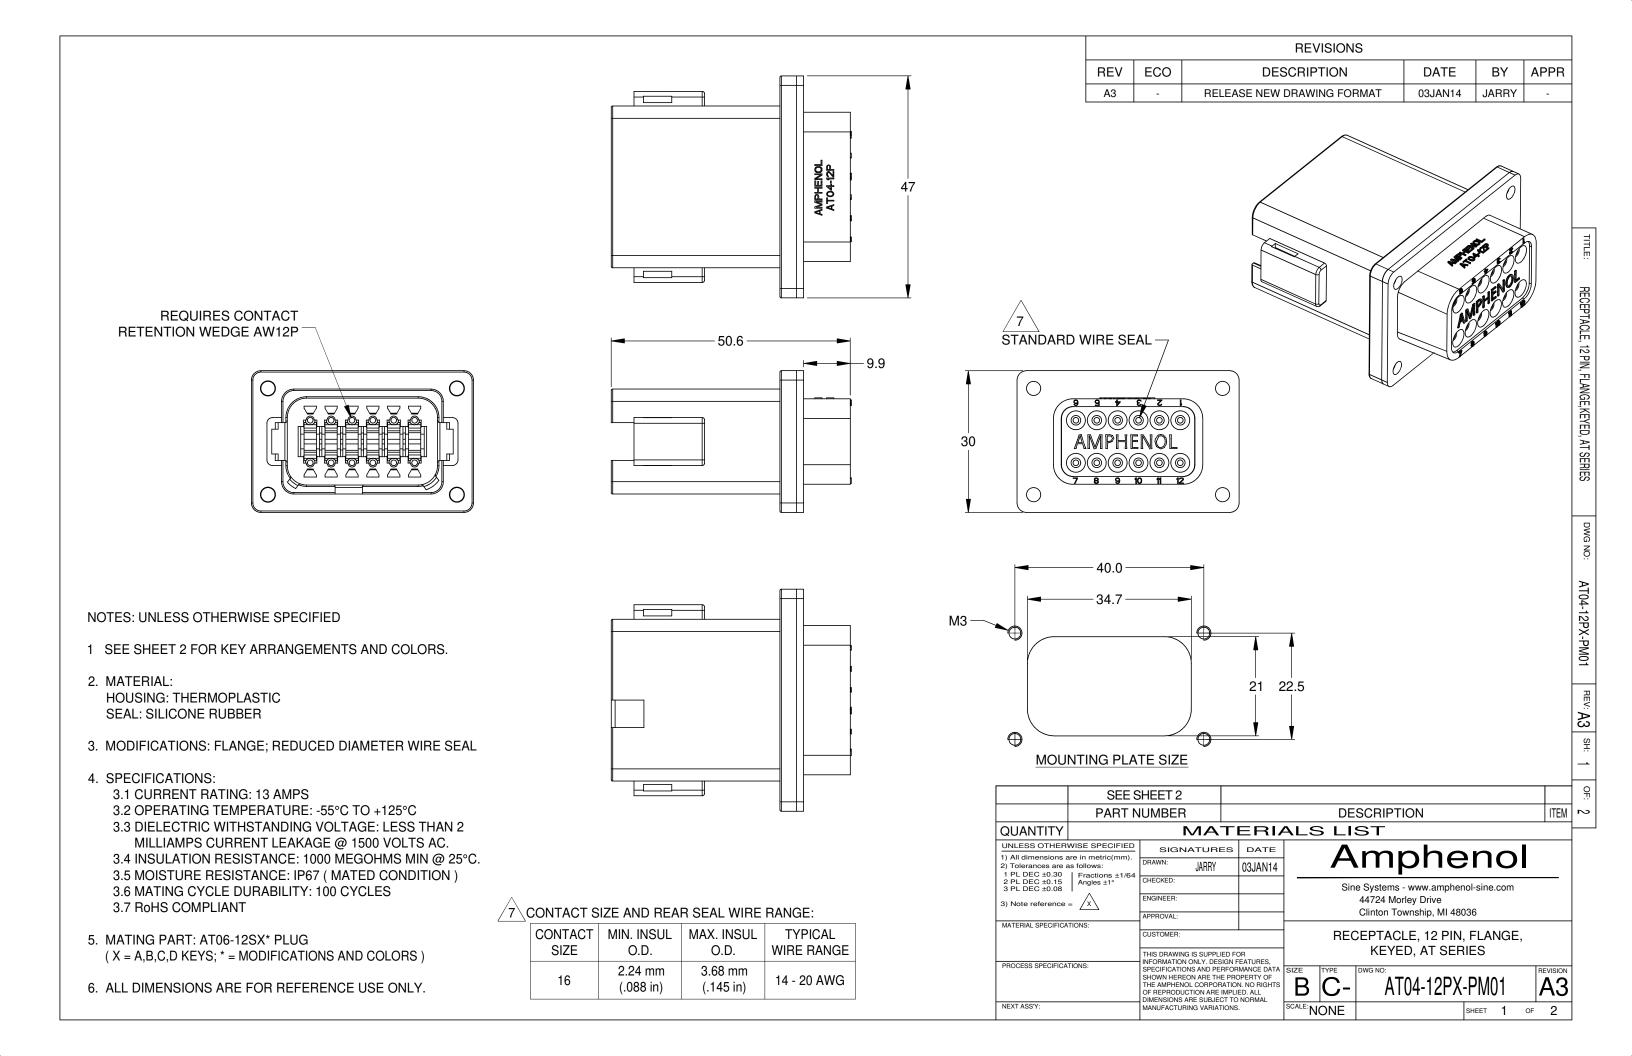

Quality Parts, Customers Priority, Honest Operation, and Considerate Service", our business mainly focus on the distribution of electronic components. Line cards we deal with include Microchip, ALPS, ROHM, Xilinx, Pulse, ON, Everlight and Freescale. Main products comprise IC, Modules, Potentiometer, IC Socket, Relay, Connector. Our parts cover such applications as commercial, industrial, and automotives areas.

We are looking forward to setting up business relationship with you and hope to provide you with the best service and solution. Let us make a better world for our industry!



## Contact us

Tel: +86-755-8981 8866 Fax: +86-755-8427 6832 Email & Skype: info@chipsmall.com Web: www.chipsmall.com Address: A1208, Overseas Decoration Building, #122 Zhenhua RD., Futian, Shenzhen, China







| KEY-A CONFIGURATION |                |  |
|---------------------|----------------|--|
| COLOR               | PART NUMBER    |  |
| GREY                | AT04-12PA-PM01 |  |



| KEY-B CONFIGURATION |                |  |
|---------------------|----------------|--|
| COLOR               | PART NUMBER    |  |
| BLACK               | AT04-12PB-PM01 |  |

|                                                                                                                                                              | PART NUMBER |                                                                                                            |
|-----------------------------------------------------------------------------------------------------------------------------------------------------------