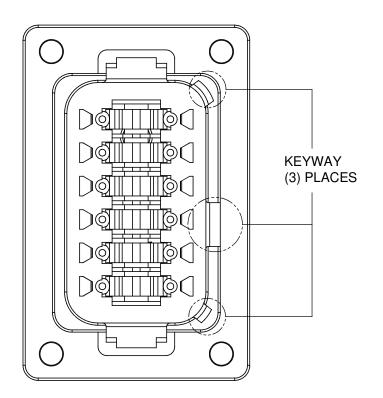

| KEY-A CONFIGURATION |                |  |
|---------------------|----------------|--|
| COLOR               | PART NUMBER    |  |
| GREY                | AT04-12PA-PM01 |  |

| KEY-B CONFIGURATION |                |  |
|---------------------|----------------|--|
| COLOR               | PART NUMBER    |  |
| BLACK               | AT04-12PB-PM01 |  |