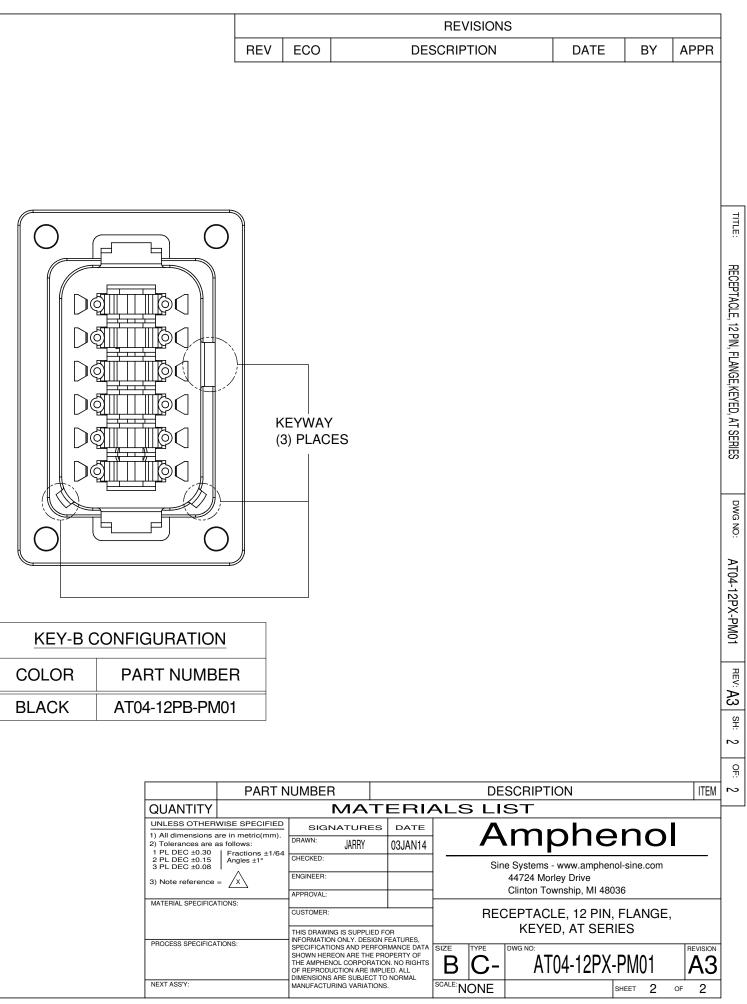

| KEY-A CONFIGURATION |                |  |
|---------------------|----------------|--|
| COLOR               | PART NUMBER    |  |
| GREY                | AT04-12PA-PM01 |  |

| KEY-B CONFIGURATION |                |  |
|---------------------|----------------|--|
| COLOR               | PART NUMBER    |  |
| BLACK               | AT04-12PB-PM01 |  |