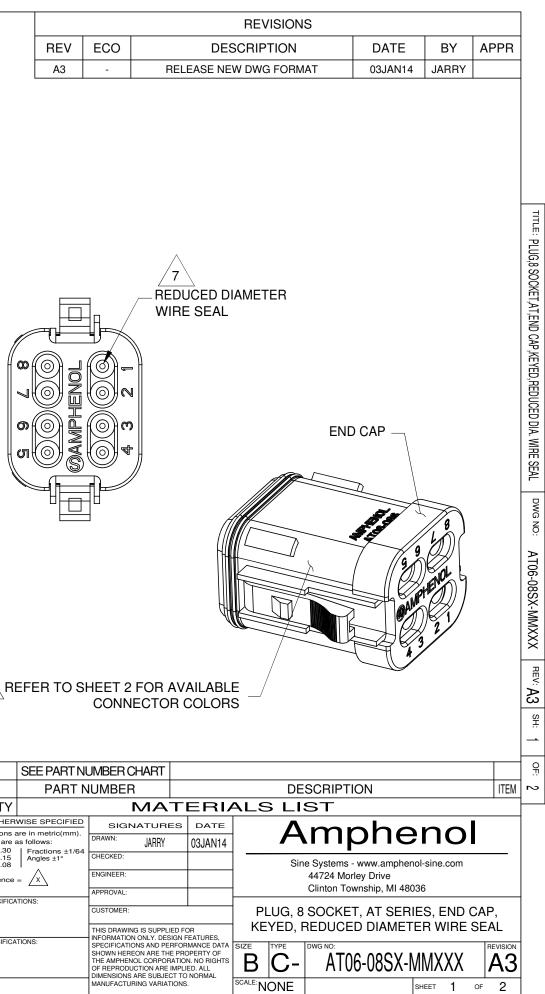

P/N AT06-08SB-MM01

**KEY-B CONFIGURATION** 

STANDARD COLOR: BLACK

KEYED

(2) PLACES