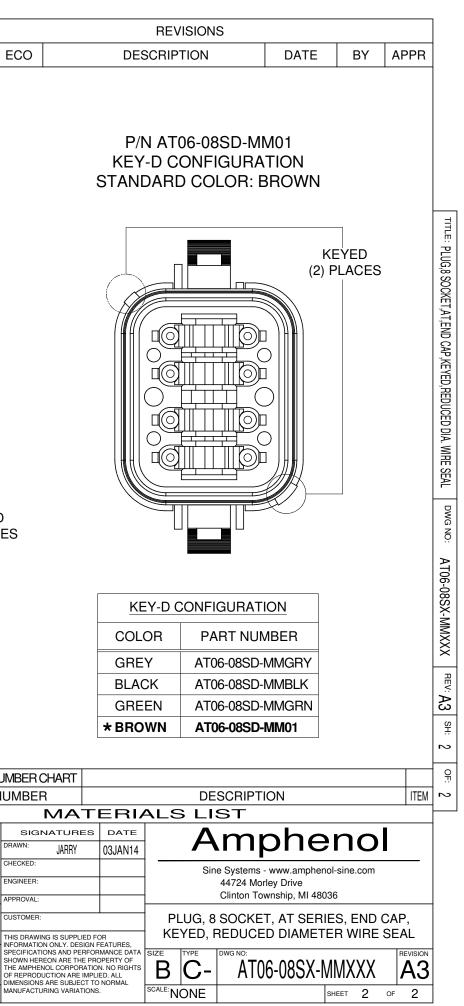

NOTE:

AN ASTERISKS (\*) PLACED BEFORE THE COLOR DENOTES THE STANDARD MOLDED COLOR OF THE CONNECTORS SHOWN ABOVE.

OTHER COLORS SHOWN ARE AVAILABLE VIA SPECIAL ORDER.