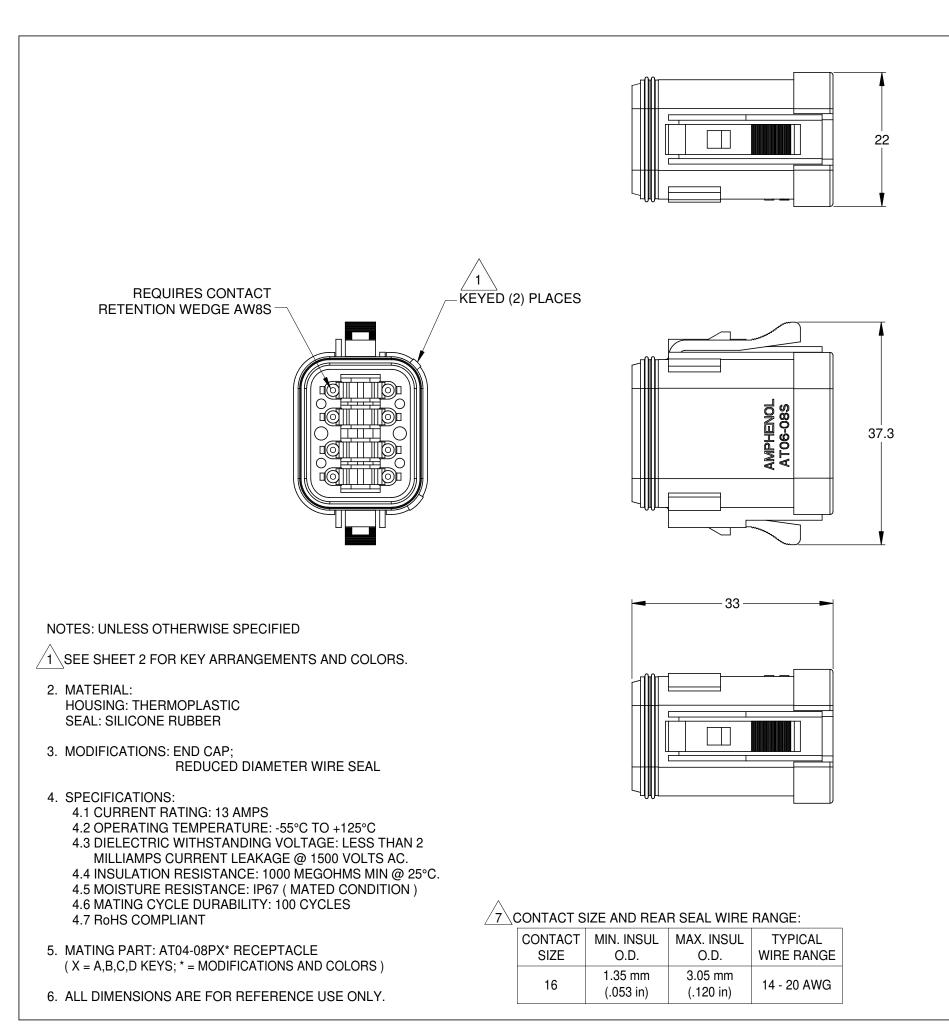

### P/N AT06-08SA-MM01 KEY-A CONFIGURATION STANDARD COLOR: GREY

| KEY-A CONFIGURATION |                 |  |
|---------------------|-----------------|--|
| COLOR               | PART NUMBER     |  |
| * GREY              | AT06-08SA-MM01  |  |
| BLACK               | AT06-08SA-MMBLK |  |
| GREEN               | AT06-08SA-MMGRN |  |
| BROWN               | AT06-08SA-MMBRN |  |

| KEY-B CONFIGURATION |                 |  |
|---------------------|-----------------|--|
| COLOR               | PART NUMBER     |  |
| GREY                | AT06-08SB-MMGRY |  |
| * BLACK             | AT06-08SB-MM01  |  |
| GREEN               | AT06-08SB-MMGRN |  |
| BROWN               | AT06-08SB-MMBRN |  |

P/N AT06-08SB-MM01

**KEY-B CONFIGURATION** 

STANDARD COLOR: BLACK

KEYED

(2) PLACES

#### P/N AT06-08SC-MM01 KEY-C CONFIGURATION STANDARD COLOR: GREEN

| KEY-C CONFIGURATION |                 |  |
|---------------------|-----------------|--|
| COLOR               | PART NUMBER     |  |
| GREY                | AT06-08SC-MMGRY |  |
| BLACK               | AT06-08SC-MMBLK |  |
| * GREEN             | AT06-08SC-MM01  |  |
| BROWN               | AT06-08SC-MMBRN |  |

NOTE:

AN ASTERISKS (\*) PLACED BEFORE THE COLOR DENOTES THE STANDARD MOLDED COLOR OF THE CONNECTORS SHOWN ABOVE.

OTHER COLORS SHOWN ARE AVAILABLE VIA SPECIAL ORDER.