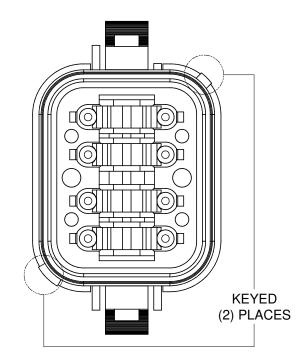

P/N AT06-08SB-MM01

**KEY-B CONFIGURATION** 

STANDARD COLOR: BLACK

KEYED

(2) PLACES