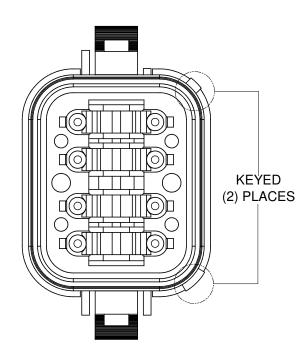

P/N AT06-08SB-MM01

**KEY-B CONFIGURATION** 

STANDARD COLOR: BLACK

KEYED

(2) PLACES