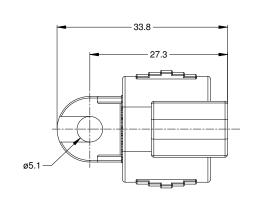

PROTECTIVE CAP, 3 POSITION, AT-SERIES

AT06-3S-CAP

REV: A1 SH:

- 1. MATERIAL: THERMOPLASTIC, COLOR: BLACK
- 2. RoHS COMPLIANT
- 3. MOISTURE RESISTANCE: IP67 MATED CONDITION
- 4. TEMPERATURE RANGE: -55C~125C
- 5. USE WITH CONNECTORS AT06-3S\* (\* = MODIFICATIONS AND/OR COLORS)
- 6. ALL DIMENSIONS ARE FOR REFERENCE USE ONLY.

|                                  | AT06-3S-CAP                                                    |                                                                                                                                                                                                                                                                      |             |                                                  |                            |            |     |   |
|----------------------------------|----------------------------------------------------------------|----------------------------------------------------------------------------------------------------------------------------------------------------------------------------------------------------------------------------------------------------------------------|-------------|--------------------------------------------------|----------------------------|------------|-----|---|
|                                  | PART NUMBER                                                    |                                                                                                                                                                                                                                                                      | DESCRIPTION |                                                  |                            | ITEM       | ] . |   |
| QUANTITY                         |                                                                | MATERIALS LIST                                                                                                                                                                                                                                                       |             |                                                  |                            |            |     | ┝ |
|                                  | JNLESS OTHERWISE SPECIFIED ) All dimensions are in metric(mm). |                                                                                                                                                                                                                                                                      | DATE        | Amphonol                                         |                            |            | 1   |   |
| 2) Tolerances are                |                                                                | DRAWN: J. HEAD                                                                                                                                                                                                                                                       | 23JUN2015   | Amphenol                                         |                            |            |     |   |
| 2 PL DEC ±0.15<br>3 PL DEC ±0.08 | Angles ±1"                                                     | CHECKED:                                                                                                                                                                                                                                                             |             | Sine Systems - www.amphenol-sine.com             |                            |            |     |   |
| 3) Note reference                | - 📐                                                            | ENGINEER:                                                                                                                                                                                                                                                            |             | 44724 Morley Drive<br>Clinton Township, MI 48036 |                            |            |     |   |
| MATERIAL SPECIFICA               | TIONS:                                                         | APPROVAL:                                                                                                                                                                                                                                                            |             |                                                  | Clinton Township, IVII 480 | U36        |     | 4 |
| PROCESS SPECIFICATIONS:          |                                                                | CUSTOMER:                                                                                                                                                                                                                                                            |             | PROTECTIVE CAP. 3 POSITION. AT-SERIES            |                            |            |     |   |
|                                  |                                                                | THIS DRAWING IS SUPPLIED FOR INFORMATION ONLY, DESIGN FEATURES, SPECIFICATIONS AND PERFORMANCE DATA SHOWN HEREON ARE THE PROPERTY OF THE AMPHENOL CORPORATION, NO RIGHTS OF REPRODUCTION AND EMPLIED, ALL DIMENSIONS ARE SUBJECT TO NORMAL MANUFACTURING VARIATIONS. |             |                                                  | ,                          | - , -      |     |   |
|                                  |                                                                |                                                                                                                                                                                                                                                                      |             | B C-                                             | AT06-3S-                   | CAP        | A1  |   |
|                                  |                                                                |                                                                                                                                                                                                                                                                      |             | SCALE: NONE                                      |                            | SHEET 1 OF | 1   |   |