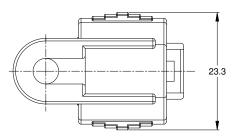

PROTECTIVE CAP, 3 POSITION, AT-SERIES

AT06-3S-CAP

REV: A1 SH:

- 1. MATERIAL: THERMOPLASTIC, COLOR: BLACK
- 2. RoHS COMPLIANT
- 3. MOISTURE RESISTANCE: IP67 MATED CONDITION
- 4. TEMPERATURE RANGE: -55C~125C
- 5. USE WITH CONNECTORS AT06-3S\* (\* = MODIFICATIONS AND/OR COLORS)
- 6. ALL DIMENSIONS ARE FOR REFERENCE USE ONLY.

|                                  | AT06-3S-CAP                                                    |                                                                                                                                                                                                                                                                      |             |                                                  |                            |            |     |   |
|----------------------------------|----------------------------------------------------------------|----------------------------------------------------------------------------------------------------------------------------------------------------------------------------------------------------------------------------------------------------------------------|-------------|--------------------------------------------------|----------------------------|------------|-----|---|
|                                  | PART NUMBER                                                    |                                                                                                                                                                                                                                                                      | DESCRIPTION |                                                  |                            | ITEM       | ] . |   |
| QUANTITY                         |                                                                | MATERIALS LIST                                                                                                                                                                                                                                                       |             |                                                  |                            |            |     | ┝ |
|                                  | JNLESS OTHERWISE SPECIFIED ) All dimensions are in metric(mm). |                                                                                                                                                                                                                                                                      | DATE        | Amphonol                                         |                            |            | 1   |   |
| 2) Tolerances are                |                                                                | DRAWN: J. HEAD                                                                                                                                                                                                                                                       | 23JUN2015   | Amphenol                                         |                            |            |     |   |
| 2 PL DEC ±0.15<br>3 PL DEC ±0.08 | Angles ±1"                                                     | CHECKED:                                                                                                                                                                                                                                                             |             | Sine Systems - www.amphenol-sine.com             |                            |            |     |   |
| 3) Note reference                | - 📐                                                            | ENGINEER:                                                                                                                                                                                                                                                            |             | 44724 Morley Drive<br>Clinton Township, MI 48036 |                            |            |     |   |
| MATERIAL SPECIFICA               | TIONS:                                                         | APPROVAL:                                                                                                                                                                                                                                                            |             |                                                  | Clinton Township, IVII 480 | U36        |     | 4 |
| PROCESS SPECIFICATIONS:          |                                                                | CUSTOMER:                                                                                                                                                                                                                                                            |             | PROTECTIVE CAP. 3 POSITION. AT-SERIES            |                            |            |     |   |
|                                  |                                                                | THIS DRAWING IS SUPPLIED FOR INFORMATION ONLY, DESIGN FEATURES, SPECIFICATIONS AND PERFORMANCE DATA SHOWN HEREON ARE THE PROPERTY OF THE AMPHENOL CORPORATION, NO RIGHTS OF REPRODUCTION AND EMPLIED, ALL DIMENSIONS ARE SUBJECT TO NORMAL MANUFACTURING VARIATIONS. |             |                                                  | ,                          | - , -      |     |   |
|                                  |                                                                |                                                                                                                                                                                                                                                                      |             | B C-                                             | AT06-3S-                   | CAP        | A1  |   |
|                                  |                                                                |                                                                                                                                                                                                                                                                      |             | SCALE: NONE                                      |                            | SHEET 1 OF | 1   |   |