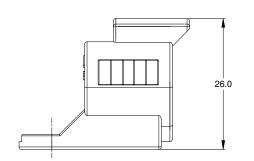

PROTECTIVE CAP, 3 POSITION, AT-SERIES

AT06-3S-CAP

REV: A1 SH:

- 1. MATERIAL: THERMOPLASTIC, COLOR: BLACK
- 2. RoHS COMPLIANT
- 3. MOISTURE RESISTANCE: IP67 MATED CONDITION
- 4. TEMPERATURE RANGE: -55C~125C
- 5. USE WITH CONNECTORS AT06-3S\* (\* = MODIFICATIONS AND/OR COLORS)
- 6. ALL DIMENSIONS ARE FOR REFERENCE USE ONLY.

|                                  | AT06-3S-CAP                                                    |                                                                                                                                                                                                                                                                      |             |                                                  |                            |            |     |   |
|----------------------------------|----------------------------------------------------------------|----------------------------------------------------------------------------------------------------------------------------------------------------------------------------------------------------------------------------------------------------------------------|-------------|--------------------------------------------------|----------------------------|------------|-----|---|
|                                  | PART NUMBER                                                    |                                                                                                                                                                                                                                                                      | DESCRIPTION |                                                  |                            | ITEM       | ] . |   |
| QUANTITY                         |                                                                | MATERIALS LIST                                                                                                                                                                                                                                                       |             |                                                  |                            |            |     | ┝ |
|                                  | JNLESS OTHERWISE SPECIFIED ) All dimensions are in metric(mm). |                                                                                                                                                                                                                                                                      | DATE        | Amphonol                                         |                            |            | 1   |   |
| 2) Tolerances are                |                                                                | DRAWN: J. HEAD                                                                                                                                                                                                                                                       | 23JUN2015   | Amphenol                                         |                            |            |     |   |
| 2 PL DEC ±0.15<br>3 PL DEC ±0.08 | Angles ±1"                                                     | CHECKED:                                                                                                                                                                                                                                                             |             | Sine Systems - www.amphenol-sine.com             |                            |            |     |   |
| 3) Note reference                | - 📐                                                            | ENGINEER:                                                                                                                                                                                                                                                            |             | 44724 Morley Drive<br>Clinton Township, MI 48036 |                            |            |     |   |
| MATERIAL SPECIFICA               | TIONS:                                                         | APPROVAL:                                                                                                                                                                                                                                                            |             |                                                  | Clinton Township, IVII 480 | U36        |     | 4 |
| PROCESS SPECIFICATIONS:          |                                                                | CUSTOMER:                                                                                                                                                                                                                                                            |             | PROTECTIVE CAP. 3 POSITION. AT-SERIES            |                            |            |     |   |
|                                  |                                                                | THIS DRAWING IS SUPPLIED FOR INFORMATION ONLY, DESIGN FEATURES, SPECIFICATIONS AND PERFORMANCE DATA SHOWN HEREON ARE THE PROPERTY OF THE AMPHENOL CORPORATION, NO RIGHTS OF REPRODUCTION AND EMPLIED, ALL DIMENSIONS ARE SUBJECT TO NORMAL MANUFACTURING VARIATIONS. |             |                                                  | ,                          | - , -      |     |   |
|                                  |                                                                |                                                                                                                                                                                                                                                                      |             | B C-                                             | AT06-3S-                   | CAP        | A1  |   |
|                                  |                                                                |                                                                                                                                                                                                                                                                      |             | SCALE: NONE                                      |                            | SHEET 1 OF | 1   |   |