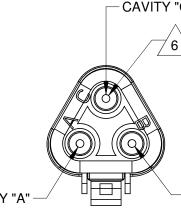

### 3. SPECIFICATIONS:

- 3.1 CURRENT RATING: 13 AMPS 3.2 OPERATING TEMPERATURE: -55°C TO +125°C 3.3 DIELECTRIC WITHSTANDING VOLTAGE: LESS THAN 2 MILLIAMPS CURRENT LEAKAGE @ 1500 VOLTS AC. 3.4 INSULATION RESISTANCE: 1000 MEGOHMS MIN @ 25°C. 3.5 MOISTURE RESISTANCE: IP67 (MATED CONDITION) 3.6 MATING CYCLE DURABILITY: 100 CYCLES 3.7 RoHS COMPLIANT
- 4. MATING PART: AT04-3P\* RECEPTACLE (\* = MODIFICATIONS AND COLORS)

## 6 CONTACT SIZE AND REAR SEAL WIRE RANGE:

| CONTACT | MIN. INSUL           | MAX. INSUL           | TYPICAL    |
|---------|----------------------|----------------------|------------|
| SIZE    | O.D.                 | O.D.                 | WIRE RANGE |
| 16      | 2.24 mm<br>(.088 in) | 3.68 mm<br>(.145 in) |            |

|                                                                                                                                                                                                                                                                                                                                                                                                                                                                                                                                                                                                                                                                                                                                                                                                                                                                                                                                                                                                                                                                                                                                                                                                                                                                                                                                                                                                                                                                                                                                                                                                                                                                                                                                                                                                                                                                                                                                                                                                                                                                                                                                                                                                                                                                                                                                                                                                                                                                                    | REVISIONS                                                                 |                                                                                                                                                                               |    |                                                                             |                     |        |                        |      |    |                                                                                                   |  |  |
|------------------------------------------------------------------------------------------------------------------------------------------------------------------------------------------------------------------------------------------------------------------------------------------------------------------------------------------------------------------------------------------------------------------------------------------------------------------------------------------------------------------------------------------------------------------------------------------------------------------------------------------------------------------------------------------------------------------------------------------------------------------------------------------------------------------------------------------------------------------------------------------------------------------------------------------------------------------------------------------------------------------------------------------------------------------------------------------------------------------------------------------------------------------------------------------------------------------------------------------------------------------------------------------------------------------------------------------------------------------------------------------------------------------------------------------------------------------------------------------------------------------------------------------------------------------------------------------------------------------------------------------------------------------------------------------------------------------------------------------------------------------------------------------------------------------------------------------------------------------------------------------------------------------------------------------------------------------------------------------------------------------------------------------------------------------------------------------------------------------------------------------------------------------------------------------------------------------------------------------------------------------------------------------------------------------------------------------------------------------------------------------------------------------------------------------------------------------------------------|---------------------------------------------------------------------------|-------------------------------------------------------------------------------------------------------------------------------------------------------------------------------|----|-----------------------------------------------------------------------------|---------------------|--------|------------------------|------|----|---------------------------------------------------------------------------------------------------|--|--|
|                                                                                                                                                                                                                                                                                                                                                                                                                                                                                                                                                                                                                                                                                                                                                                                                                                                                                                                                                                                                                                                                                                                                                                                                                                                                                                                                                                                                                                                                                                                                                                                                                                                                                                                                                                                                                                                                                                                                                                                                                                                                                                                                                                                                                                                                                                                                                                                                                                                                                    | REV ECO DES                                                               |                                                                                                                                                                               |    |                                                                             |                     |        | SCRIPTION DATE BY APPR |      |    |                                                                                                   |  |  |
|                                                                                                                                                                                                                                                                                                                                                                                                                                                                                                                                                                                                                                                                                                                                                                                                                                                                                                                                                                                                                                                                                                                                                                                                                                                                                                                                                                                                                                                                                                                                                                                                                                                                                                                                                                                                                                                                                                                                                                                                                                                                                                                                                                                                                                                                                                                                                                                                                                                                                    |                                                                           |                                                                                                                                                                               |    |                                                                             | DWG FORMAT 11DEC13  |        |                        |      |    |                                                                                                   |  |  |
| CAVITY "C"<br>CAVITY "A"<br>CAVITY "A"<br>CAVITY "A"<br>CAVITY "A"<br>CAVITY "B"<br>CAVITY "A"<br>CAVITY "A"<br>CAVITY "B"<br>CAVITY "A"<br>CAVITY "B"<br>CAVITY "A"<br>CAVITY "A"<br>CAVITY "A"<br>CAVITY "B"<br>CAVITY "A"<br>CAVITY "A"<br>CAVITY "A"<br>CAVITY "A"<br>CAVITY "A"<br>CAVITY "B"<br>CAVITY "A"<br>CAVITY "A"<br>CAVITY "B"<br>CAVITY "A"<br>CAVITY |                                                                           |                                                                                                                                                                               |    |                                                                             |                     |        |                        |      |    | TITLE: PLUG, 3 SOCKET, AT SERIES, STRAIN RELIEF END CAP DWG NO: AT06-3S-SR01XXX REV: A3 SH: 1 OF: |  |  |
| PART NUMBER DESCRIPTION                                                                                                                                                                                                                                                                                                                                                                                                                                                                                                                                                                                                                                                                                                                                                                                                                                                                                                                                                                                                                                                                                                                                                                                                                                                                                                                                                                                                                                                                                                                                                                                                                                                                                                                                                                                                                                                                                                                                                                                                                                                                                                                                                                                                                                                                                                                                                                                                                                                            |                                                                           |                                                                                                                                                                               |    |                                                                             |                     |        |                        | ITEM | -  |                                                                                                   |  |  |
|                                                                                                                                                                                                                                                                                                                                                                                                                                                                                                                                                                                                                                                                                                                                                                                                                                                                                                                                                                                                                                                                                                                                                                                                                                                                                                                                                                                                                                                                                                                                                                                                                                                                                                                                                                                                                                                                                                                                                                                                                                                                                                                                                                                                                                                                                                                                                                                                                                                                                    |                                                                           |                                                                                                                                                                               |    |                                                                             |                     |        |                        |      |    |                                                                                                   |  |  |
| 1) All dimensions are in metric(mm).       2) Tolerances are as follows:       DRAWN:       D.PARKS       11DEC13         2 PL DEC 20.105       Fractions ±1/64       CHECKED:       Sine Systems - www.amphenol-44724 Morley Drive         3) Note reference =       X       ENGINEER:       Integration of the systems - www.amphenol-44724 Morley Drive                                                                                                                                                                                                                                                                                                                                                                                                                                                                                                                                                                                                                                                                                                                                                                                                                                                                                                                                                                                                                                                                                                                                                                                                                                                                                                                                                                                                                                                                                                                                                                                                                                                                                                                                                                                                                                                                                                                                                                                                                                                                                                                         |                                                                           |                                                                                                                                                                               |    |                                                                             | nol-sine.com        |        |                        |      |    |                                                                                                   |  |  |
| MATERIAL SPECIFICATION:                                                                                                                                                                                                                                                                                                                                                                                                                                                                                                                                                                                                                                                                                                                                                                                                                                                                                                                                                                                                                                                                                                                                                                                                                                                                                                                                                                                                                                                                                                                                                                                                                                                                                                                                                                                                                                                                                                                                                                                                                                                                                                                                                                                                                                                                                                                                                                                                                                                            | APPROVAL:<br>CUSTOMER:<br>THIS DRAWING                                    | IS SUPPLIED F                                                                                                                                                                 | OB | Clinton Township, MI 48036 PLUG, 3 SOCKET, AT SERIES, STRAIN RELIEF END CAP |                     |        |                        |      |    |                                                                                                   |  |  |
| PROCESS SPECIFICATIONS                                                                                                                                                                                                                                                                                                                                                                                                                                                                                                                                                                                                                                                                                                                                                                                                                                                                                                                                                                                                                                                                                                                                                                                                                                                                                                                                                                                                                                                                                                                                                                                                                                                                                                                                                                                                                                                                                                                                                                                                                                                                                                                                                                                                                                                                                                                                                                                                                                                             | INFORMATION<br>SPECIFICATION<br>SHOWN HEREO<br>THE AMPHENC<br>OF REPRODUC | ION ONLY. DESIGN FEATURES,<br>TIONS AND PERFORMANCE DATA<br>RECON ARE HE PROPERTY OF<br>ENOL CORPORATION. NO RIGHTS<br>DUCTION ARE IMPLIED. ALL<br>IS ARE SILE JECT TO NORMAL |    |                                                                             |                     | WG NO: | 6-3S-SF                |      | RE |                                                                                                   |  |  |
| NEXT ASS'Y:                                                                                                                                                                                                                                                                                                                                                                                                                                                                                                                                                                                                                                                                                                                                                                                                                                                                                                                                                                                                                                                                                                                                                                                                                                                                                                                                                                                                                                                                                                                                                                                                                                                                                                                                                                                                                                                                                                                                                                                                                                                                                                                                                                                                                                                                                                                                                                                                                                                                        |                                                                           | IMENSIONS ARE SUBJECT TO NORMAL<br>IANUFACTURING VARIATIONS.                                                                                                                  |    |                                                                             | SCALE: NONE SHEET 1 |        |                        |      |    | 1                                                                                                 |  |  |