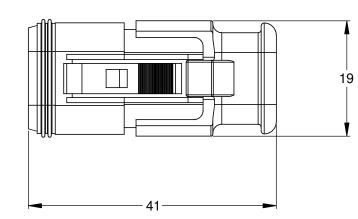

5. ALL DIMENSIONS ARE FOR REFERENCE USE ONLY.

|                                                                                                                                                                                                                                                                                                                                                                                                                                                                                                                                                                                                                                                                                                                                                                                                                                                                                                                                                                                                                                                                                                                                                                                                                                                                                                                                                                                                                                                                                                                                                                                                                                                                                                                                                                                                                                                                                                                                                                                                                                                                                                                                                                                                                                                                                                                                                                                                                                                                                    | REVISIONS                                                                 |                                                                                                                                                                               |    |                                                                             |                     |        |                        |      |    |                                                                                                   |  |  |
|------------------------------------------------------------------------------------------------------------------------------------------------------------------------------------------------------------------------------------------------------------------------------------------------------------------------------------------------------------------------------------------------------------------------------------------------------------------------------------------------------------------------------------------------------------------------------------------------------------------------------------------------------------------------------------------------------------------------------------------------------------------------------------------------------------------------------------------------------------------------------------------------------------------------------------------------------------------------------------------------------------------------------------------------------------------------------------------------------------------------------------------------------------------------------------------------------------------------------------------------------------------------------------------------------------------------------------------------------------------------------------------------------------------------------------------------------------------------------------------------------------------------------------------------------------------------------------------------------------------------------------------------------------------------------------------------------------------------------------------------------------------------------------------------------------------------------------------------------------------------------------------------------------------------------------------------------------------------------------------------------------------------------------------------------------------------------------------------------------------------------------------------------------------------------------------------------------------------------------------------------------------------------------------------------------------------------------------------------------------------------------------------------------------------------------------------------------------------------------|---------------------------------------------------------------------------|-------------------------------------------------------------------------------------------------------------------------------------------------------------------------------|----|-----------------------------------------------------------------------------|---------------------|--------|------------------------|------|----|---------------------------------------------------------------------------------------------------|--|--|
|                                                                                                                                                                                                                                                                                                                                                                                                                                                                                                                                                                                                                                                                                                                                                                                                                                                                                                                                                                                                                                                                                                                                                                                                                                                                                                                                                                                                                                                                                                                                                                                                                                                                                                                                                                                                                                                                                                                                                                                                                                                                                                                                                                                                                                                                                                                                                                                                                                                                                    | REV ECO DES                                                               |                                                                                                                                                                               |    |                                                                             |                     |        | SCRIPTION DATE BY APPR |      |    |                                                                                                   |  |  |
|                                                                                                                                                                                                                                                                                                                                                                                                                                                                                                                                                                                                                                                                                                                                                                                                                                                                                                                                                                                                                                                                                                                                                                                                                                                                                                                                                                                                                                                                                                                                                                                                                                                                                                                                                                                                                                                                                                                                                                                                                                                                                                                                                                                                                                                                                                                                                                                                                                                                                    |                                                                           |                                                                                                                                                                               |    |                                                                             | DWG FORMAT 11DEC13  |        |                        |      |    |                                                                                                   |  |  |
| CAVITY "C"<br>CAVITY "A"<br>CAVITY "A"<br>CAVITY "A"<br>CAVITY "A"<br>CAVITY "B"<br>CAVITY "A"<br>CAVITY "A"<br>CAVITY "B"<br>CAVITY "A"<br>CAVITY "B"<br>CAVITY "A"<br>CAVITY "A"<br>CAVITY "A"<br>CAVITY "B"<br>CAVITY "A"<br>CAVITY "A"<br>CAVITY "A"<br>CAVITY "A"<br>CAVITY "A"<br>CAVITY "B"<br>CAVITY "A"<br>CAVITY "A"<br>CAVITY "B"<br>CAVITY "A"<br>CAVITY |                                                                           |                                                                                                                                                                               |    |                                                                             |                     |        |                        |      |    | TITLE: PLUG, 3 SOCKET, AT SERIES, STRAIN RELIEF END CAP DWG NO: AT06-3S-SR01XXX REV: A3 SH: 1 OF: |  |  |
| PART NUMBER DESCRIPTION                                                                                                                                                                                                                                                                                                                                                                                                                                                                                                                                                                                                                                                                                                                                                                                                                                                                                                                                                                                                                                                                                                                                                                                                                                                                                                                                                                                                                                                                                                                                                                                                                                                                                                                                                                                                                                                                                                                                                                                                                                                                                                                                                                                                                                                                                                                                                                                                                                                            |                                                                           |                                                                                                                                                                               |    |                                                                             |                     |        |                        | ITEM | -  |                                                                                                   |  |  |
|                                                                                                                                                                                                                                                                                                                                                                                                                                                                                                                                                                                                                                                                                                                                                                                                                                                                                                                                                                                                                                                                                                                                                                                                                                                                                                                                                                                                                                                                                                                                                                                                                                                                                                                                                                                                                                                                                                                                                                                                                                                                                                                                                                                                                                                                                                                                                                                                                                                                                    |                                                                           |                                                                                                                                                                               |    |                                                                             |                     |        |                        |      |    |                                                                                                   |  |  |
| 1) All dimensions are in metric(mm).       2) Tolerances are as follows:       DRAWN:       D.PARKS       11DEC13         2 PL DEC 20.105       Fractions ±1/64       CHECKED:       Sine Systems - www.amphenol-44724 Morley Drive         3) Note reference =       X       ENGINEER:       Integration of the systems - www.amphenol-44724 Morley Drive                                                                                                                                                                                                                                                                                                                                                                                                                                                                                                                                                                                                                                                                                                                                                                                                                                                                                                                                                                                                                                                                                                                                                                                                                                                                                                                                                                                                                                                                                                                                                                                                                                                                                                                                                                                                                                                                                                                                                                                                                                                                                                                         |                                                                           |                                                                                                                                                                               |    |                                                                             | nol-sine.com        |        |                        |      |    |                                                                                                   |  |  |
| MATERIAL SPECIFICATION:                                                                                                                                                                                                                                                                                                                                                                                                                                                                                                                                                                                                                                                                                                                                                                                                                                                                                                                                                                                                                                                                                                                                                                                                                                                                                                                                                                                                                                                                                                                                                                                                                                                                                                                                                                                                                                                                                                                                                                                                                                                                                                                                                                                                                                                                                                                                                                                                                                                            | APPROVAL:<br>CUSTOMER:<br>THIS DRAWING                                    | IS SUPPLIED F                                                                                                                                                                 | OB | Clinton Township, MI 48036 PLUG, 3 SOCKET, AT SERIES, STRAIN RELIEF END CAP |                     |        |                        |      |    |                                                                                                   |  |  |
| PROCESS SPECIFICATIONS                                                                                                                                                                                                                                                                                                                                                                                                                                                                                                                                                                                                                                                                                                                                                                                                                                                                                                                                                                                                                                                                                                                                                                                                                                                                                                                                                                                                                                                                                                                                                                                                                                                                                                                                                                                                                                                                                                                                                                                                                                                                                                                                                                                                                                                                                                                                                                                                                                                             | INFORMATION<br>SPECIFICATION<br>SHOWN HEREO<br>THE AMPHENC<br>OF REPRODUC | ION ONLY. DESIGN FEATURES,<br>TIONS AND PERFORMANCE DATA<br>RECON ARE HE PROPERTY OF<br>ENOL CORPORATION. NO RIGHTS<br>DUCTION ARE IMPLIED. ALL<br>IS ARE SILE JECT TO NORMAL |    |                                                                             |                     | WG NO: | 6-3S-SF                |      | RE |                                                                                                   |  |  |
| NEXT ASS'Y:                                                                                                                                                                                                                                                                                                                                                                                                                                                                                                                                                                                                                                                                                                                                                                                                                                                                                                                                                                                                                                                                                                                                                                                                                                                                                                                                                                                                                                                                                                                                                                                                                                                                                                                                                                                                                                                                                                                                                                                                                                                                                                                                                                                                                                                                                                                                                                                                                                                                        |                                                                           | IMENSIONS ARE SUBJECT TO NORMAL<br>IANUFACTURING VARIATIONS.                                                                                                                  |    |                                                                             | SCALE: NONE SHEET 1 |        |                        |      |    | 1                                                                                                 |  |  |