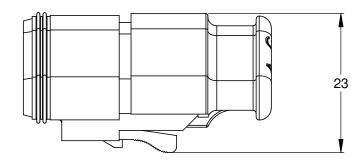

N HERI<br>THE AMPHEN<br>OF REPRODU<br>DIMENSIONS | N ONLY. DESIGN I<br>DNS AND PERFOR<br>EON ARE THE PRO<br>OL CORPORATIO<br>ICTION ARE IMPL<br>ARE SUBJECT TO | FEATURES,<br>RMANCE DATA<br>OPERTY OF<br>IN. NO RIGHTS<br>IED. ALL<br>O NORMAL | SIZE TYPE C-                                     | DWG NO:  | 6-3S-SR0  |    | REVISION AS |               |
| MANUFACTURING VARIATIONS. SCALE: NONE SHEET 1 OF 1 |                                                                                      |                                                                                                             |                                                                                |                                                  |          |           |    |             |               |











## NOTES: UNLESS OTHERWISE SPECIFIED

- 1. MATERIAL: HOUSING: THERMOPLASTIC SEAL: SILICONE RUBBER
- 2. MODIFICATIONS: STRAIN RELIEF END CAP

### 3. SPECIFICATIONS:

- 3.1 CURRENT RATING: 13 AMPS 3.2 OPERATING TEMPERATURE: -55°C TO +125°C 3.3 DIELECTRIC WITHSTANDING VOLTAGE: LESS THAN 2 MILLIAMPS CURRENT LEAKAGE @ 1500 VOLTS AC. 3.4 INSULATION RESISTANCE: 1000 MEGOHMS MIN @ 25°C. 3.5 MOISTURE RESISTANCE: IP67 (MATED CONDITION) 3.6 MATING CYCLE DURABILITY: 100 CYCLES 3.7 RoHS COMPLIANT
- 4. MATING PART: AT04-3P\* RECEPTACLE (\* = MODIFICATIONS AND COLORS)

5. ALL DIMENSIONS ARE FOR REFERENCE USE ONLY.

## 6 CONTACT SIZE AND REAR SEAL WIRE RANGE:

| CONTACT | MIN. INSUL           | MAX. INSUL           | TYPICAL    |
|---------|----------------------|----------------------|------------|
|