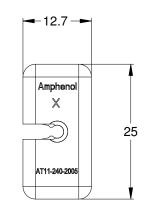

| TITLE: PROBE TOOL, EXTRACTION SIZE 20 | DWG NO: | AT11-240-2005 | REV: A1 | SH: <b>1</b> | OF: 1 | 1 |
|---------------------------------------|---------|---------------|---------|--------------|-------|---|
|---------------------------------------|---------|---------------|---------|--------------|-------|---|

NOTES: UNLESS OTHERWISE SPECIFIED

1. MATERIAL: THERMOPLASTIC; COLOR: RED

- 2. RoHS COMPLIANT
- 3. USE WITH AHDP,AHD SERIES
- 4. ALL DIMENSIONS ARE FOR REFERENCE USE ONLY.

|                                                                                                     | AT11-240-2005               |                                                                                                                                                 |           |             |                                      |                                |         |             |            |
|-----------------------------------------------------------------------------------------------------|-----------------------------|-------------------------------------------------------------------------------------------------------------------------------------------------|-----------|-------------|--------------------------------------|--------------------------------|---------|-------------|------------|
|                                                                                                     | PART NUMBER                 |                                                                                                                                                 |           | DESCRIPTION |                                      |                                | ITEM    |             |            |
| QUANTITY                                                                                            | QUANTITY MATERIALS LIST     |                                                                                                                                                 |           |             |                                      |                                |         |             |            |
|                                                                                                     | UNLESS OTHERWISE SPECIFIED  |                                                                                                                                                 | NATURES   | DATE        | Amphonol                             |                                |         | Ī           |            |
| All dimensions are in metric(mm).     Tolerances are as follows:     PL DEC ±0.30   Fractions ±1/64 |                             | DRAWN:                                                                                                                                          | ORION.LI  | 16JUN15     | Amphenol                             |                                |         |             | ) <b>I</b> |
| 2 PL DEC ±0.15<br>3 PL DEC ±0.08                                                                    | 2 PL DEC ±0.15   Angles ±1° |                                                                                                                                                 |           |             | Sine Systems - www.amphenol-sine.com |                                |         |             |            |
| 3) Note reference = X                                                                               |                             | ENGINEER:                                                                                                                                       |           |             | 44724 Morley Drive                   |                                |         |             |            |
| MATERIAL SPECIFICA                                                                                  | MATERIAL SPECIFICATIONS:    |                                                                                                                                                 | TOMMY.XIE | 16JUN15     | Clinton Township, MI 48036           |                                |         |             |            |
|                                                                                                     |                             |                                                                                                                                                 | CUSTOMER: |             |                                      | PROBE TOOL, EXTRACTION SIZE 20 |         |             |            |
|                                                                                                     |                             | SHOWN HEREON ARE THE PROPERTY OF<br>THE AMPHENOL CORPORATION. NO RIGHTS<br>OF REPRODUCTION ARE IMPLIED. ALL<br>DIMENSIONS ARE SUBJECT TO NORMAL |           |             |                                      |                                |         |             |            |
| PROCESS SPECIFICATIONS:  NEXT ASS'Y:                                                                |                             |                                                                                                                                                 |           | A           | C-                                   | AT11-240                       | -2005   | A1          |            |
|                                                                                                     |                             |                                                                                                                                                 |           | SCALE: N    | ONE                                  |                                | SHEET 1 | OF <b>1</b> |            |