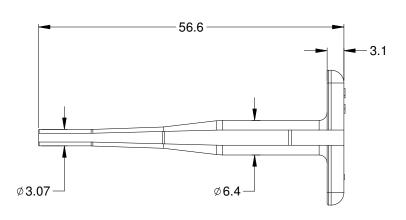

| TITLE: PROBE TOOL, EXTRACTION SIZE 20 | DWG NO: | AT11-240-2005 | REV: A1 | SH: <b>1</b> | OF: 1 | 1 |
|---------------------------------------|---------|---------------|---------|--------------|-------|---|
|---------------------------------------|---------|---------------|---------|--------------|-------|---|

NOTES: UNLESS OTHERWISE SPECIFIED

1. MATERIAL: THERMOPLASTIC; COLOR: RED

- 2. RoHS COMPLIANT
- 3. USE WITH AHDP,AHD SERIES
- 4. ALL DIMENSIONS ARE FOR REFERENCE USE ONLY.

|                                                                                                     | AT11-240-2005               |                                                                                                                                                 |           |             |                                      |                                |         |             |            |
|-----------------------------------------------------------------------------------------------------|-----------------------------|-------------------------------------------------------------------------------------------------------------------------------------------------|-----------|-------------|--------------------------------------|--------------------------------|---------|-------------|------------|
|                                                                                                     | PART NUMBER                 |                                                                                                                                                 |           | DESCRIPTION |                                      |                                | ITEM    |             |            |
| QUANTITY                                                                                            | QUANTITY MATERIALS LIST     |                                                                                                                                                 |           |             |                                      |                                |         |             |            |
|                                                                                                     | UNLESS OTHERWISE SPECIFIED  |                                                                                                                                                 | NATURES   | DATE        | Amphonol                             |                                |         | Ī           |            |
| All dimensions are in metric(mm).     Tolerances are as follows:     PL DEC ±0.30   Fractions ±1/64 |                             | DRAWN:                                                                                                                                          | ORION.LI  | 16JUN15     | Amphenol                             |                                |         |             | ) <b>I</b> |
| 2 PL DEC ±0.15<br>3 PL DEC ±0.08                                                                    | 2 PL DEC ±0.15   Angles ±1° |                                                                                                                                                 |           |             | Sine Systems - www.amphenol-sine.com |                                |         |             |            |
| 3) Note reference = X                                                                               |                             | ENGINEER:                                                                                                                                       |           |             | 44724 Morley Drive                   |                                |         |             |            |
| MATERIAL SPECIFICA                                                                                  | MATERIAL SPECIFICATIONS:    |                                                                                                                                                 | TOMMY.XIE | 16JUN15     | Clinton Township, MI 48036           |                                |         |             |            |
|                                                                                                     |                             |                                                                                                                                                 | CUSTOMER: |             |                                      | PROBE TOOL, EXTRACTION SIZE 20 |         |             |            |
|                                                                                                     |                             | SHOWN HEREON ARE THE PROPERTY OF<br>THE AMPHENOL CORPORATION. NO RIGHTS<br>OF REPRODUCTION ARE IMPLIED. ALL<br>DIMENSIONS ARE SUBJECT TO NORMAL |           |             |                                      |                                |         |             |            |
| PROCESS SPECIFICATIONS:  NEXT ASS'Y:                                                                |                             |                                                                                                                                                 |           | A           | C-                                   | AT11-240                       | -2005   | A1          |            |
|                                                                                                     |                             |                                                                                                                                                 |           | SCALE: N    | ONE                                  |                                | SHEET 1 | OF <b>1</b> |            |