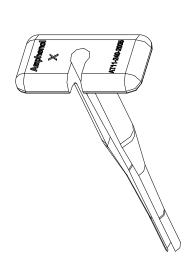

| TITLE: PROBE TOOL, EXTRACTION SIZE 20 | DWG NO: | AT11-240-2005 | REV: A1 | SH: <b>1</b> | OF: 1 | 1 |
|---------------------------------------|---------|---------------|---------|--------------|-------|---|
|---------------------------------------|---------|---------------|---------|--------------|-------|---|

NOTES: UNLESS OTHERWISE SPECIFIED

1. MATERIAL: THERMOPLASTIC; COLOR: RED

- 2. RoHS COMPLIANT
- 3. USE WITH AHDP,AHD SERIES
- 4. ALL DIMENSIONS ARE FOR REFERENCE USE ONLY.

|                                                                                                     | AT11-240-2005               |                                                                                                                                                 |           |             |                                      |                                |         |             |            |
|-----------------------------------------------------------------------------------------------------|-----------------------------|-------------------------------------------------------------------------------------------------------------------------------------------------|-----------|-------------|--------------------------------------|--------------------------------|---------|-------------|------------|
|                                                                                                     | PART NUMBER                 |                                                                                                                                                 |           | DESCRIPTION |                                      |                                | ITEM    |             |            |
| QUANTITY                                                                                            | QUANTITY MATERIALS LIST     |                                                                                                                                                 |           |             |                                      |                                |         |             |            |
|                                                                                                     | UNLESS OTHERWISE SPECIFIED  |                                                                                                                                                 | NATURES   | DATE        | Amphonol                             |                                |         | Ī           |            |
| All dimensions are in metric(mm).     Tolerances are as follows:     PL DEC ±0.30   Fractions ±1/64 |                             | DRAWN:                                                                                                                                          | ORION.LI  | 16JUN15     | Amphenol                             |                                |         |             | ) <b>I</b> |
| 2 PL DEC ±0.15<br>3 PL DEC ±0.08                                                                    | 2 PL DEC ±0.15   Angles ±1° |                                                                                                                                                 |           |             | Sine Systems - www.amphenol-sine.com |                                |         |             |            |
| 3) Note reference = X                                                                               |                             | ENGINEER:                                                                                                                                       |           |             | 44724 Morley Drive                   |                                |         |             |            |
| MATERIAL SPECIFICA                                                                                  | MATERIAL SPECIFICATIONS:    |                                                                                                                                                 | TOMMY.XIE | 16JUN15     | Clinton Township, MI 48036           |                                |         |             |            |
|                                                                                                     |                             |                                                                                                                                                 | CUSTOMER: |             |                                      | PROBE TOOL, EXTRACTION SIZE 20 |         |             |            |
|                                                                                                     |                             | SHOWN HEREON ARE THE PROPERTY OF<br>THE AMPHENOL CORPORATION. NO RIGHTS<br>OF REPRODUCTION ARE IMPLIED. ALL<br>DIMENSIONS ARE SUBJECT TO NORMAL |           |             |                                      |                                |         |             |            |
| PROCESS SPECIFICATIONS:  NEXT ASS'Y:                                                                |                             |                                                                                                                                                 |           | A           | C-                                   | AT11-240                       | -2005   | A1          |            |
|                                                                                                     |                             |                                                                                                                                                 |           | SCALE: N    | ONE                                  |                                | SHEET 1 | OF <b>1</b> |            |