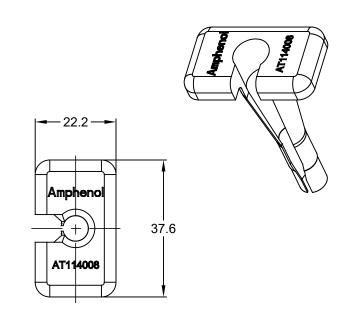

| TITLE: PROBE TOOL, EXTRACTION SIZE 8 DWG NO: AT114008 RE | REV: 01 SH: 1 | 1 OF: 1 |
|----------------------------------------------------------|---------------|---------|
|----------------------------------------------------------|---------------|---------|

NOTES: UNLESS OTHERWISE SPECIFIED

1. MATERIAL: THERMOPLASTIC; COLOR: GREEN

2. RoHS COMPLIANT

3. USE WITH AHDP SERIES

4. ALL DIMENSIONS ARE FOR REFERENCE USE ONLY.

|                                                                                                                                                                                                       | AT1         | 14008                                                                                                                                           |            |                                      |             |  |  |
|-------------------------------------------------------------------------------------------------------------------------------------------------------------------------------------------------------|-------------|-------------------------------------------------------------------------------------------------------------------------------------------------|------------|--------------------------------------|-------------|--|--|
|                                                                                                                                                                                                       | PART NUMBER |                                                                                                                                                 |            | DESCRIPTION                          | ITEM        |  |  |
| QUANTITY MATERIALS LIST                                                                                                                                                                               |             |                                                                                                                                                 |            |                                      |             |  |  |
| UNLESS OTHERWISE SPECIFIED  1) All dimensions are in metric(mm). 2) Tolerances are as follows:  1 PL DEC ±0.30 2 PL DEC ±0.15 3) Note reference =   MATERIAL SPECIFICATIONS:  PROCESS SPECIFICATIONS: |             | SIGNATURE                                                                                                                                       | S DATE     | Ampheno                              | <u> </u>    |  |  |
|                                                                                                                                                                                                       |             | DRAWN: SULLEN.ZHAN                                                                                                                              | IG 18SEP17 | Amphenic                             | )I          |  |  |
|                                                                                                                                                                                                       |             | CHECKED: ORION.LI                                                                                                                               | 18SEP17    | Sine Systems - www.amphenol-sine.com |             |  |  |
|                                                                                                                                                                                                       |             | ENGINEER:                                                                                                                                       |            | 44724 Morley Drive                   |             |  |  |
|                                                                                                                                                                                                       |             | APPROVAL: TOMMY.XIE                                                                                                                             | 18SEP17    | Clinton Township, MI 48036           |             |  |  |
|                                                                                                                                                                                                       |             | CUSTOMER:                                                                                                                                       | '          | PROBE TOOL. EXTRACTION SIZE 8        |             |  |  |
|                                                                                                                                                                                                       |             | SHOWN HEREON ARE THE PROPERTY OF<br>THE AMPHENOL CORPORATION. NO RIGHTS<br>OF REPRODUCTION ARE IMPLIED. ALL<br>DIMENSIONS ARE SUBJECT TO NORMAL |            | 1                                    |             |  |  |
|                                                                                                                                                                                                       |             |                                                                                                                                                 |            | A T444000                            | 01          |  |  |
|                                                                                                                                                                                                       |             |                                                                                                                                                 |            | SCALE: NONE SHEET 1                  | of <b>1</b> |  |  |