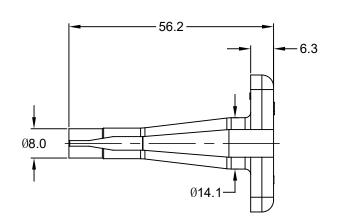

| TITLE: PROBE TOOL, EXTRACTION SIZE 8 DWG NO: AT114008 RE | REV: 01 SH: 1 | 1 OF: 1 |
|----------------------------------------------------------|---------------|---------|
|----------------------------------------------------------|---------------|---------|

NOTES: UNLESS OTHERWISE SPECIFIED

1. MATERIAL: THERMOPLASTIC; COLOR: GREEN

2. RoHS COMPLIANT

3. USE WITH AHDP SERIES

4. ALL DIMENSIONS ARE FOR REFERENCE USE ONLY.

|                                                                                                                                                                                                       | AT1         | 14008                                                                                                                                           |            |                                      |             |  |  |
|-------------------------------------------------------------------------------------------------------------------------------------------------------------------------------------------------------|-------------|-------------------------------------------------------------------------------------------------------------------------------------------------|------------|--------------------------------------|-------------|--|--|
|                                                                                                                                                                                                       | PART NUMBER |                                                                                                                                                 |            | DESCRIPTION                          | ITEM        |  |  |
| QUANTITY MATERIALS LIST                                                                                                                                                                               |             |                                                                                                                                                 |            |                                      |             |  |  |
| UNLESS OTHERWISE SPECIFIED  1) All dimensions are in metric(mm). 2) Tolerances are as follows:  1 PL DEC ±0.30 2 PL DEC ±0.15 3) Note reference =   MATERIAL SPECIFICATIONS:  PROCESS SPECIFICATIONS: |             | SIGNATURE                                                                                                                                       | S DATE     | Ampheno                              | <u> </u>    |  |  |
|                                                                                                                                                                                                       |             | DRAWN: SULLEN.ZHAN                                                                                                                              | IG 18SEP17 | Amphenic                             | )I          |  |  |
|                                                                                                                                                                                                       |             | CHECKED: ORION.LI                                                                                                                               | 18SEP17    | Sine Systems - www.amphenol-sine.com |             |  |  |
|                                                                                                                                                                                                       |             | ENGINEER:                                                                                                                                       |            | 44724 Morley Drive                   |             |  |  |
|                                                                                                                                                                                                       |             | APPROVAL: TOMMY.XIE                                                                                                                             | 18SEP17    | Clinton Township, MI 48036           |             |  |  |
|                                                                                                                                                                                                       |             | CUSTOMER:                                                                                                                                       | '          | PROBE TOOL. EXTRACTION SIZE 8        |             |  |  |
|                                                                                                                                                                                                       |             | SHOWN HEREON ARE THE PROPERTY OF<br>THE AMPHENOL CORPORATION. NO RIGHTS<br>OF REPRODUCTION ARE IMPLIED. ALL<br>DIMENSIONS ARE SUBJECT TO NORMAL |            | 1                                    |             |  |  |
|                                                                                                                                                                                                       |             |                                                                                                                                                 |            | A T444000                            | 01          |  |  |
|                                                                                                                                                                                                       |             |                                                                                                                                                 |            | SCALE: NONE SHEET 1                  | of <b>1</b> |  |  |