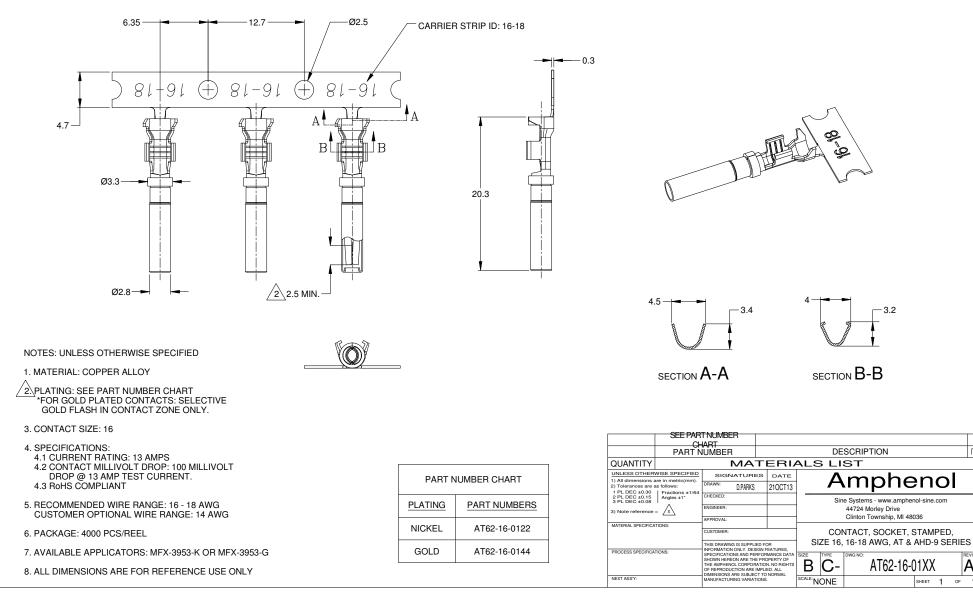

TITLE: CONTACT, STAMPED, SIZE 16, 16-18 AWG, AT & AHD-9 SERIES DWG NO AT62-16-01XX REV ₽ 24 £ \_ ę.

ITEM \_

EVISION

A4

1