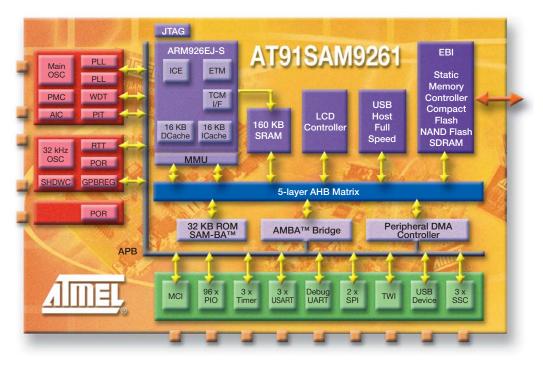

### **AT91SAM9 Microcontrollers**

The Atmel<sup>®</sup> AT91SAM9 series based on the 200+ MIPS ARM926EJ-S<sup>™</sup> processor, offers a flexible configuration of on- and off-chip memories together with an extensive set of peripherals for control, communication and data storage purposes. These include USB Host and Device and Ethernet 10/100 Base-T MAC as well as interfaces for a variety of Flash cards including Atmel's DataFlash<sup>®</sup>.