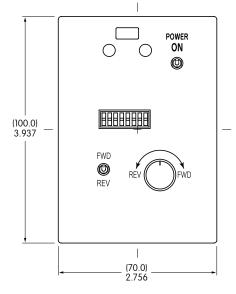

## OPTIONAL BATTERY BOX SPECIFICATIONS

The Battery Box provides portability to demonstrate functionality without any system connections.

- Power Switch activates power
- FWD/REV Switch directs sequences of bitmaps for IS15 SMARTSWITCH™
- Knob for cycling bitmaps may also simulate animation
- Socket to mount IS Easy Display Controller
- Battery holder accommodates four (4) AA alkaline batteries (not included)

Note: Orientation of Dem Kit -1 or Dem Kit -2 to Battery Box

Knob to cycle through bimaps for both IS15 and IS01

Switch to direct the sequence of bitmaps for IS15 SMARTSWITCH<sup>TM</sup>

Connector for IS Easy Display Kit