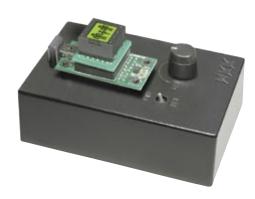

## OPTIONAL BATTERY BOX SPECIFICATIONS

The Battery Box provides portability to demonstrate functionality without any system connections.

- Power Switch activates power
- FWD/REV Switch directs sequences of bitmaps for IS15 SMARTSWITCH™
- Knob for cycling bitmaps may also simulate animation
- Socket to mount IS Easy Display Controller
- Battery holder accommodates four (4) AA alkaline batteries (not included)