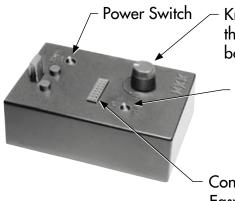

## OPTIONAL BATTERY BOX SPECIFICATIONS

The Battery Box provides portability to demonstrate functionality without any system connections.

- Power Switch activates power
- FWD/REV Switch directs sequences of bitmaps for IS15 SMARTSWITCH™
- Knob for cycling bitmaps may also simulate animation
- Socket to mount IS Easy Display Controller
- Battery holder accommodates four (4) AA alkaline batteries (not included)

Note: Orientation of Dem Kit -1 or Dem Kit -2 to Battery Box

Knob to cycle through bimaps for both IS15 and IS01

Switch to direct the sequence of bitmaps for IS15 SMARTSWITCH<sup>TM</sup>

Connector for IS Easy Display Kit