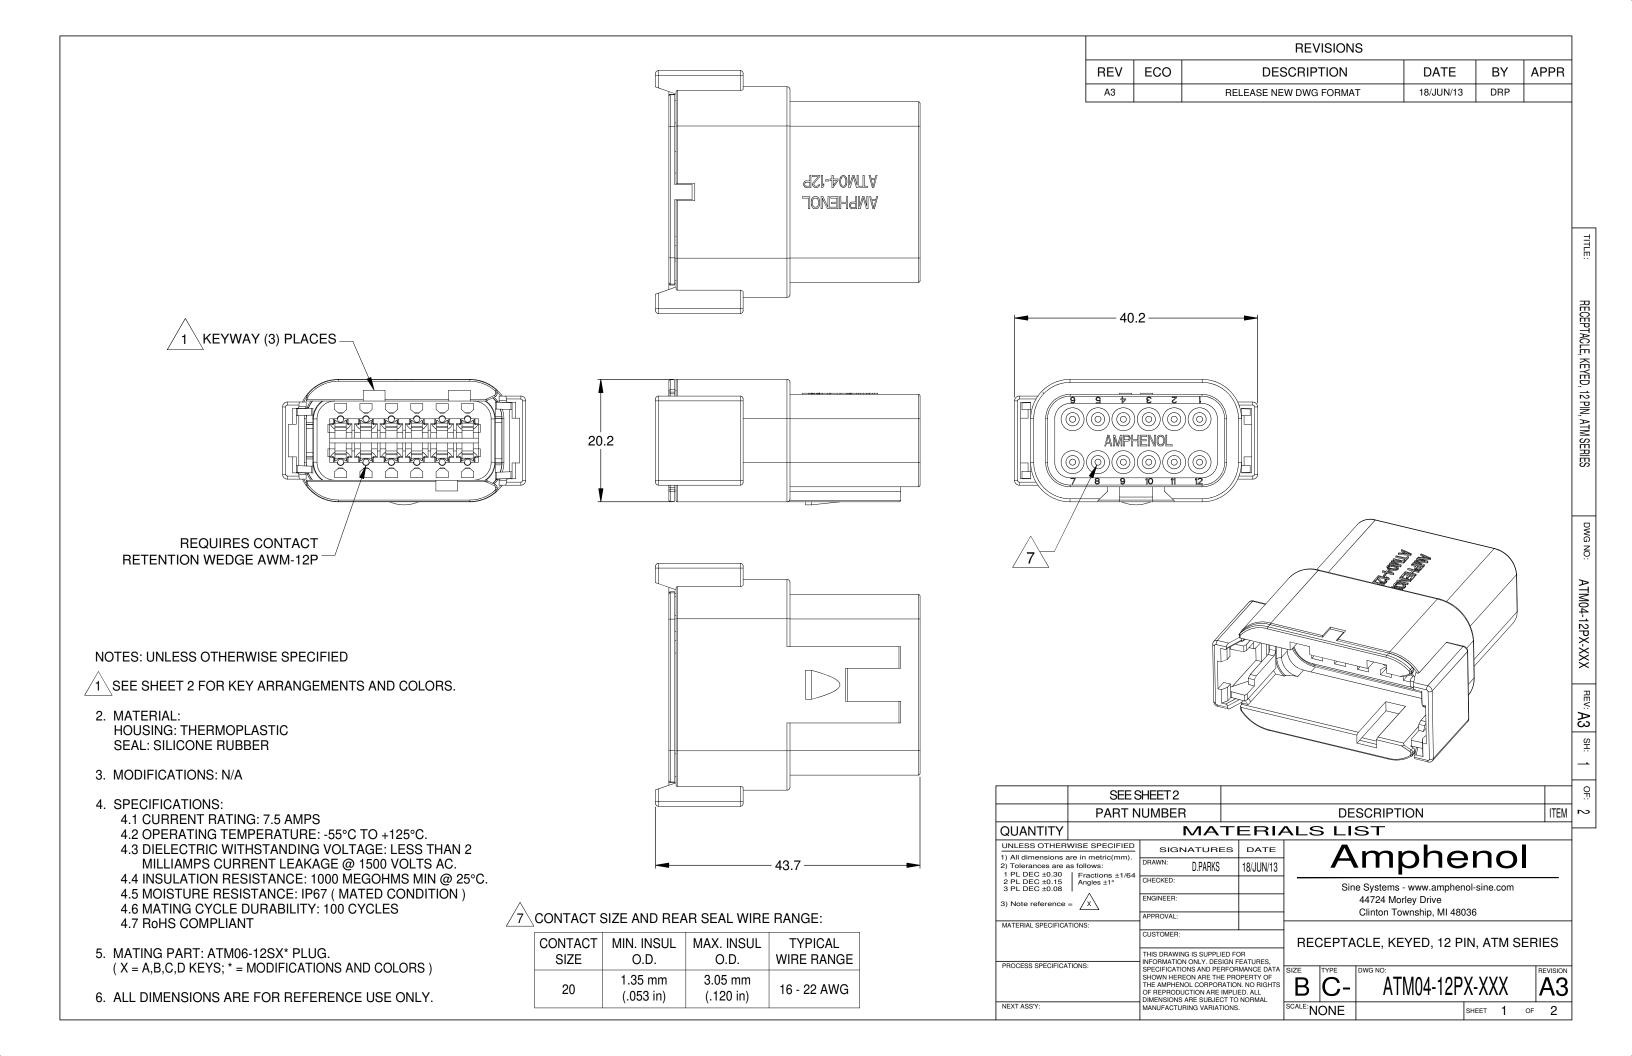

# PART NUMBER QUANTITY N UNLESS OTHERWISE SPECIFIED SIGNAT 1) All dimensions are in metric(mm). DRAWN: 2) Tolerances are as follows: 1 1 PL DEC ±0.30 Fractions ±1/64 2 PL DEC ±0.05 Fractions ±1/64 3 PL DEC ±0.08 Angles ±1° 3) Note reference = X MATERIAL SPECIFICATIONS: CUSTOMER: PROCESS SPECIFICATIONS: THIS DRAWING IS PROCESS SPECIFICATIONS: SHOWN HEREON NEXT ASSY: MANUFACTURING