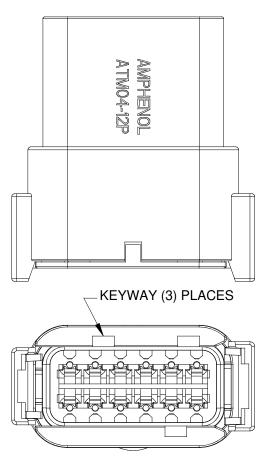

P/N ATM04-12PB

| KEY-B CONFIGURATION |  |
|---------------------|--|
| PART NUMBER         |  |
| ATM04-12PB-GRY      |  |
| ATM04-12PB          |  |
| ATM04-12PB-GRN      |  |
| ATM04-12PB-BRN      |  |
|                     |  |