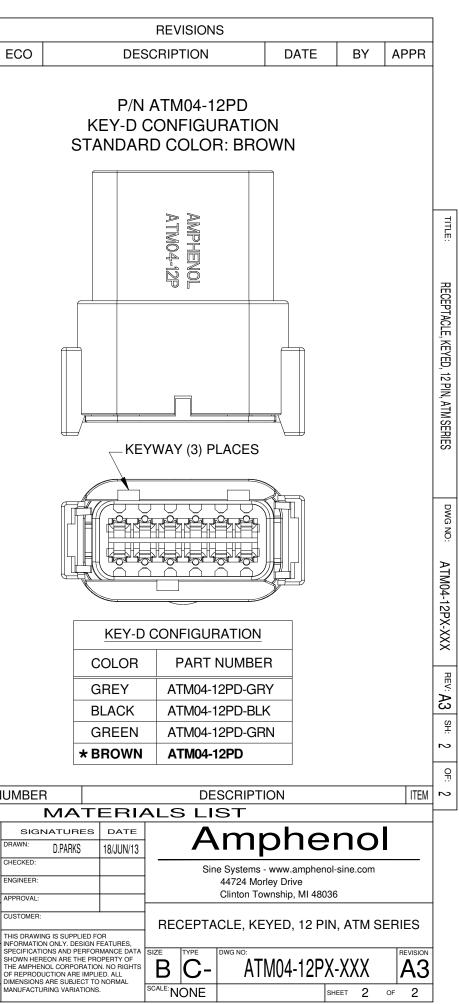

NOTE:

AN ASTERISKS (\*) PLACED BEFORE THE COLOR DENOTES THE STANDARD MOLDED COLOR OF THE CONNECTORS SHOWN ABOVE.

OTHER COLORS SHOWN ARE AVAILABLE VIA SPECIAL ORDER.