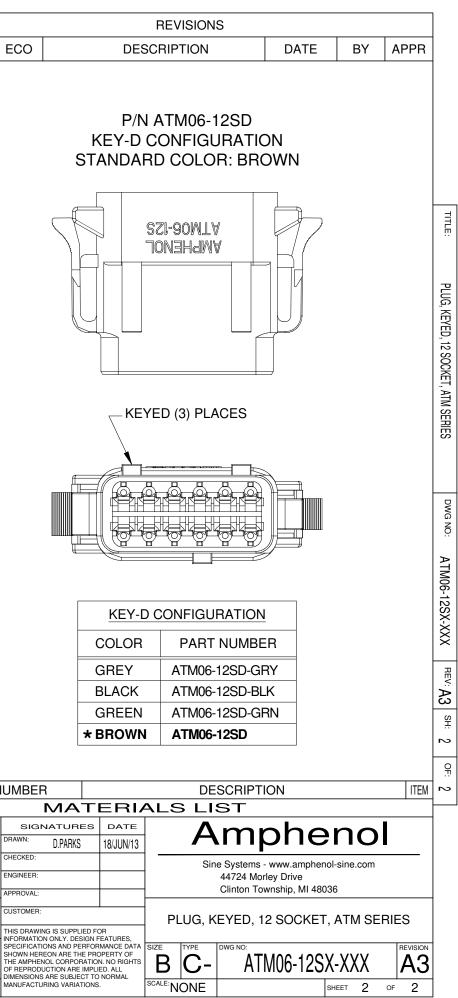

#### P/N ATM06-12SA P/N ATM06-12SB P/N ATM06-12SC **KEY-B CONFIGURATION KEY-A CONFIGURATION KEY-C CONFIGURATION** STANDARD COLOR: GREY STANDARD COLOR: BLACK STANDARD COLOR: GREEN SSI-BOMTA SSI-90MTA SZI-90MTA AMPHENOL AMPHENOL AMPHENOL - KEYED (3) PLACES - KEYED (3) PLACES KEYED (3) PLACES

#### NOTE:

AN ASTERISKS (\*) PLACED BEFORE THE COLOR DENOTES THE STANDARD MOLDED COLOR OF THE CONNECTORS SHOWN ABOVE.

OTHER COLORS SHOWN ARE AVAILABLE VIA SPECIAL ORDER.