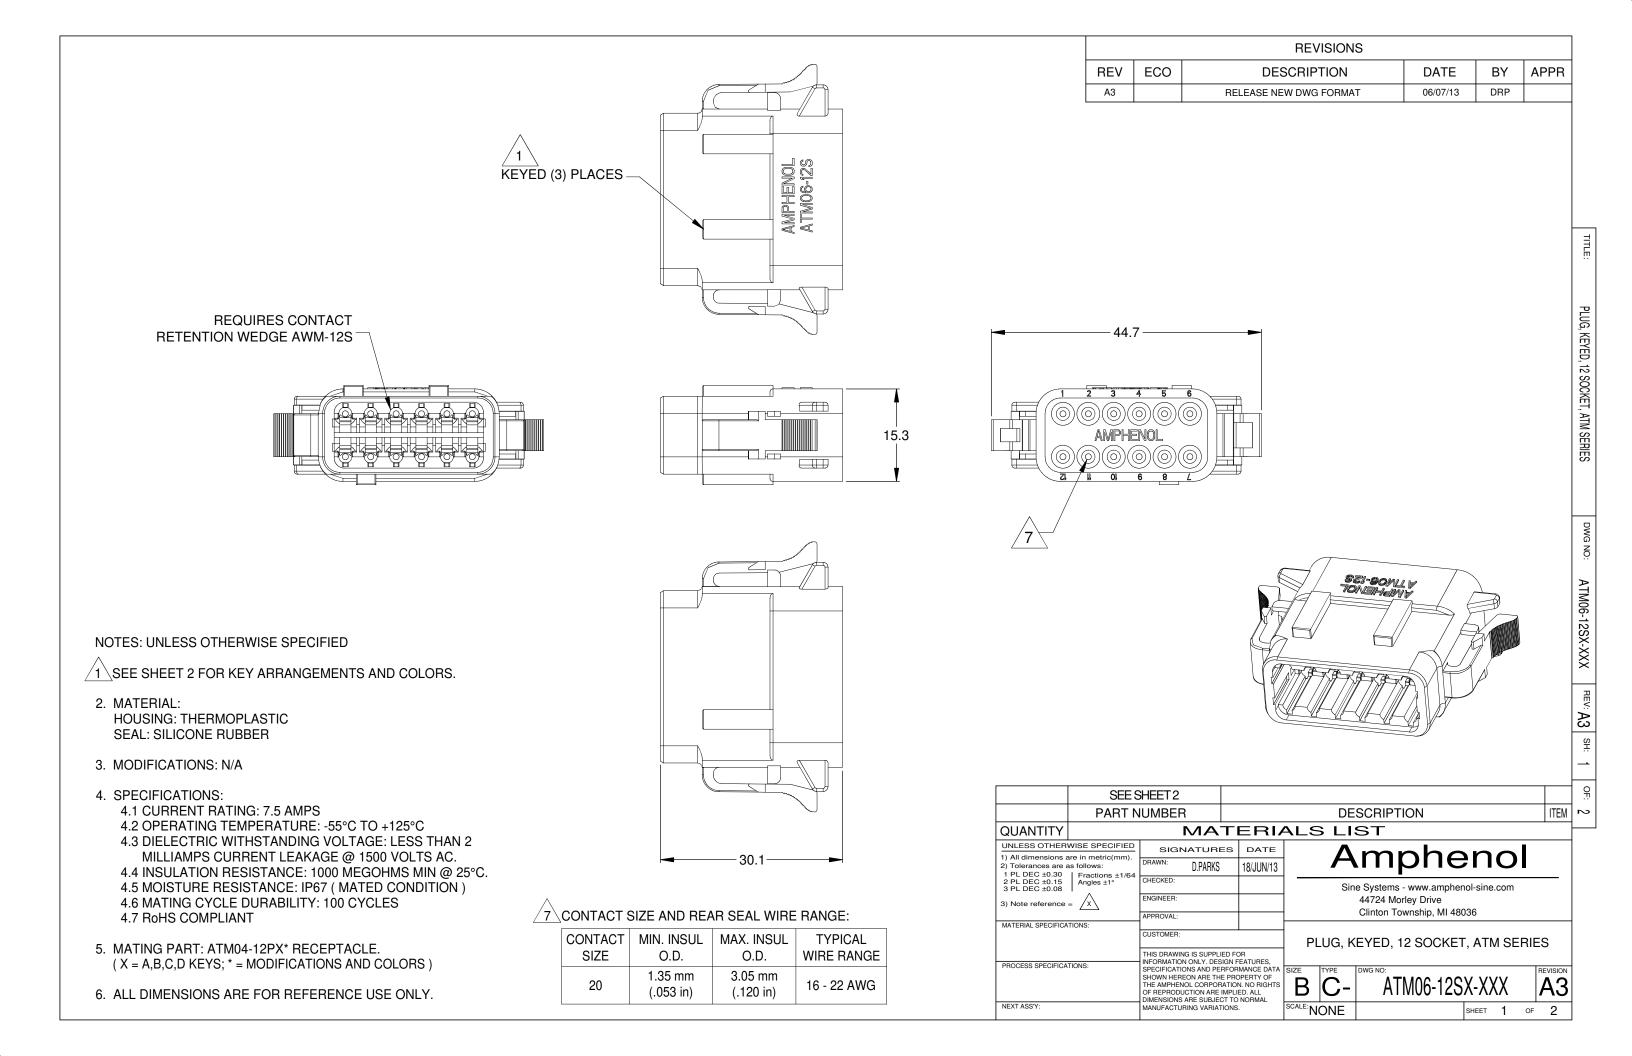

#### P/N ATM06-12SA P/N ATM06-12SB P/N ATM06-12SC **KEY-B CONFIGURATION KEY-A CONFIGURATION KEY-C CONFIGURATION** STANDARD COLOR: GREY STANDARD COLOR: BLACK STANDARD COLOR: GREEN SSI-BOMTA SSI-90MTA SZI-90MTA AMPHENOL AMPHENOL AMPHENOL - KEYED (3) PLACES - KEYED (3) PLACES KEYED (3) PLACES

| KEY-A C | ONFIGURATION   |
|---------|----------------|
| COLOR   | PART NUMBER    |
| * GREY  | ATM06-12SA     |
| BLACK   | ATM06-12SA-BLK |
| GREEN   | ATM06-12SA-GRN |
| BROWN   | ATM06-12SA-BRN |

| KEY-B C | CONFIGURATION  |
|---------|----------------|
| COLOR   | PART NUMBER    |
| GREY    | ATM06-12SB-GRY |
| * BLACK | ATM06-12SB     |
| GREEN   | ATM06-12SB-GRN |
| BROWN   | ATM06-12SB-BRN |

| KEY-C C | ONFIGURATION   |
|---------|----------------|
| COLOR   | PART NUMBER    |
| GREY    | ATM06-12SC-GRY |
| BLACK   | ATM06-12SC-BLK |
| * GREEN | ATM06-12SC     |

ATM06-12SC-BRN

BROWN

#### NOTE:

AN ASTERISKS (\*) PLACED BEFORE THE COLOR DENOTES THE STANDARD MOLDED COLOR OF THE CONNECTORS SHOWN ABOVE.

OTHER COLORS SHOWN ARE AVAILABLE VIA SPECIAL ORDER.