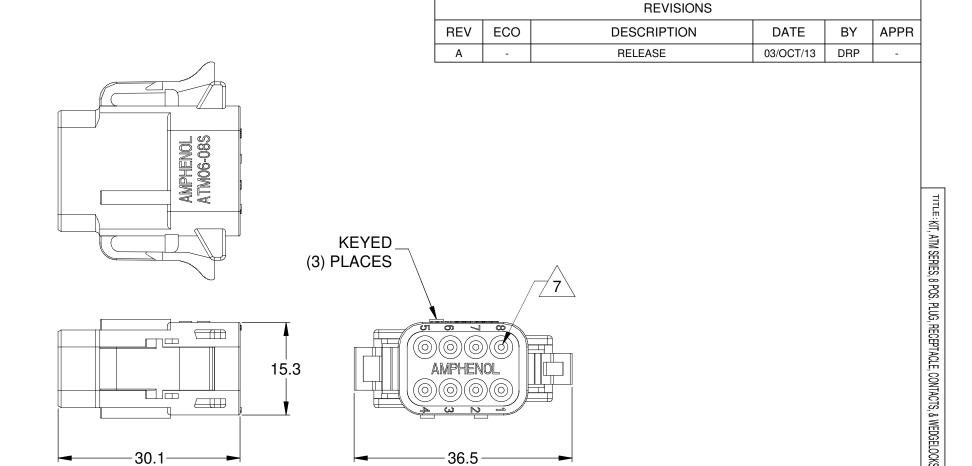

## NOTES: UNLESS OTHERWISE SPECIFIED

- 1. MATERIAL:
- HOUSING: THERMOPLASTIC; COLOR: GREY WEDGELOCK: THERMOPLASTIC; COLOR: ORANGE SEALS: SILICONE RUBBER CONTACTS: COPPER ALLOY; NICKEL PLATED
- 2. SPECIFICATIONS:
  - 2.1 CURRENT RATING: 7.5 AMPS
  - 2.2 OPERATING TEMPERATURE: -55°C TO +125°C
  - 2.3 DIELECTRIC WITHSTANDING VOLTAGE: LESS THAN 2 MILLIAMPS CURRENT LEAKAGE @ 1500 VOLTS AC.
  - 2.4 INSULATION RESISTANCE: 1000 MEGOHMS MIN @ 25°C. 2.5 CONTACT MILLIVOLT DROP: 60 MILLIVOLT DROP
  - 2.5 CONTACT MILLIVOLT DROP: 60 MILLIVOLT D @ 7.5 AMP TEST CURRENT.
  - 2.6 MOISTURE RESISTANCE: IP67 (MATED CONDITION)
    2.7 CONNECTOR MATING CYCLE DURABILITY: 100 CYCLES

- 3. AVAILABLE HAND CRIMPER: CA-5D12
- 4. ALL COMPONENTS ARE RoHS COMPLIANT.
- 5. ALL DIMENSIONS ARE FOR REFERENCE USE ONLY.
- 6 WIRE RANGE OF CONTACTS INCLUDED IN KIT: 20 - 22 AWG
- 7 CONTACT SIZE AND REAR SEAL WIRE RANGE:

| CONTACT | MIN. INSUL.          | MAX. INSUL.          | TYPICAL    |
|---------|----------------------|----------------------|------------|
| SIZE    | O.D.                 | O.D.                 | WIRE RANGE |
| 20      | 1.35 mm<br>(.053 in) | 3.05 mm<br>(.120 in) |            |