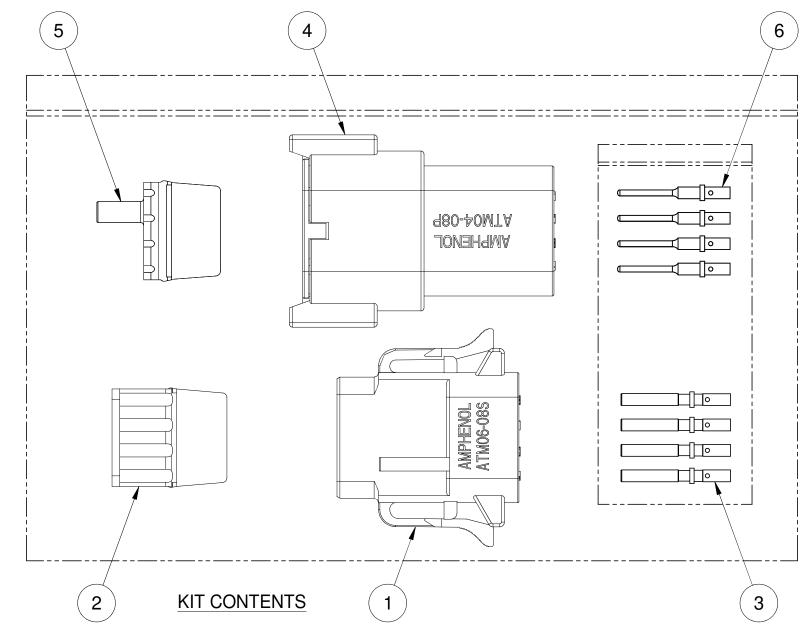

REFERENCE DIMENSIONS - ASSEMBLED PLUG

| ^                                               |                                   |               |                                                                                                                                                                                                                      |                                            |                                                                        |             |               |
|-------------------------------------------------|-----------------------------------|---------------|----------------------------------------------------------------------------------------------------------------------------------------------------------------------------------------------------------------------|--------------------------------------------|------------------------------------------------------------------------|-------------|---------------|
| 6                                               | 8 AT60-202-20141                  |               | CONTACT, PIN, SOLID, SIZE 20, 20 - 22 AWG                                                                                                                                                                            |                                            |                                                                        | 6           |               |
|                                                 | 1 AWM-8P                          |               | P-WEDGELOCK, 8 POSITION, ATM SERIES                                                                                                                                                                                  |                                            |                                                                        |             |               |
| ^                                               | 1 ATM04-08PA                      |               | RECEPTACLE, 8 POSITION, ATM SERIES 4                                                                                                                                                                                 |                                            |                                                                        |             |               |
| 6                                               | 6 8 AT62-201-20141                |               |                                                                                                                                                                                                                      | CONTACT, SOCKET, SOLID, SIZE 20, 20-22 AWG |                                                                        |             | 3             |
|                                                 | 1 AWM-8S                          |               | S-WEDGELOCK, 8 POSITION, ATM SERIES                                                                                                                                                                                  |                                            |                                                                        | 2           |               |
|                                                 | 1                                 | ATM06-08SA PL |                                                                                                                                                                                                                      | PLUG, 8                                    | PLUG, 8 POSITION, ATM SERIES                                           |             |               |
|                                                 | QUANTITY PART NUMBER              |               | DESCRIPTION                                                                                                                                                                                                          |                                            |                                                                        | ITEM        |               |
|                                                 | MATERIALS LIST                    |               |                                                                                                                                                                                                                      |                                            | ST                                                                     |             |               |
|                                                 | All dimensions are in metric(mm). |               | SIGNATURE                                                                                                                                                                                                            | Amphone                                    |                                                                        | mphonol     |               |
|                                                 |                                   |               | D. PARKS                                                                                                                                                                                                             | 03/OCT/13                                  | Amphenol (3)OCT/13                                                     |             |               |
|                                                 |                                   |               | CHECKED:                                                                                                                                                                                                             | Sine Systems - www.amphenol-sine.com       |                                                                        |             |               |
| 3) Note reference = X  MATERIAL SPECIFICATIONS: |                                   | = X           | ENGINEER:                                                                                                                                                                                                            |                                            | 44724 Morley Drive Clinton Township, MI 48036                          |             |               |
|                                                 |                                   | APPROVAL:     |                                                                                                                                                                                                                      |                                            |                                                                        |             |               |
|                                                 |                                   | HONS.         | CUSTOMER:  THIS DRAWING IS SUPPLIED FOR INFORMATION ONLY. DESIGN FEATURES, SPECIFICATIONS AND PERFORMANCE DATA SHOWN HEREON ARE THE PROPERTY OF THE AMPHENOL CORPORATION. NO RIGHTS OF REPRODUCTION ARE IMPLIED. ALL |                                            | KIT, ATM SERIES, 8 POSITION PLUG, RECEPTACLE, CONTACTS, AND WEDGELOCKS |             |               |
|                                                 |                                   |               |                                                                                                                                                                                                                      |                                            |                                                                        |             |               |
|                                                 | PROCESS SPECIFICATIONS:           |               |                                                                                                                                                                                                                      |                                            | SIZE TYPE                                                              | DWG NO:     | REVISION      |
|                                                 |                                   |               |                                                                                                                                                                                                                      |                                            | C   C -                                                                | ATM8PS-CKIT | $\mid A \mid$ |
| NEXT ASS'Y:                                     |                                   |               | DIMENSIONS ARE SUBJECT TO NORMAL MANUFACTURING VARIATIONS.                                                                                                                                                           |                                            | SCALE: NONE                                                            | SHEET 1 OF  | 1             |
| 1                                               |                                   |               |                                                                                                                                                                                                                      | <u> </u>                                   | ·                                                                      |             |               |