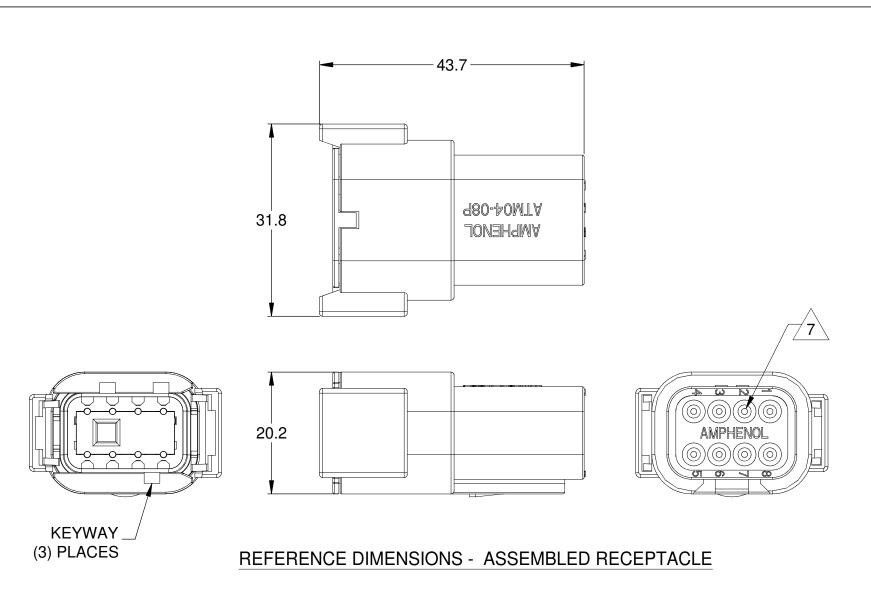

ASSEMBLED PLUG AND RECEPTACLE

## NOTES: UNLESS OTHERWISE SPECIFIED

- 1. MATERIAL:
- HOUSING: THERMOPLASTIC; COLOR: GREY WEDGELOCK: THERMOPLASTIC; COLOR: ORANGE SEALS: SILICONE RUBBER CONTACTS: COPPER ALLOY; NICKEL PLATED
- 2. SPECIFICATIONS:
  - 2.1 CURRENT RATING: 7.5 AMPS
  - 2.2 OPERATING TEMPERATURE: -55°C TO +125°C
  - 2.3 DIELECTRIC WITHSTANDING VOLTAGE: LESS THAN 2 MILLIAMPS CURRENT LEAKAGE @ 1500 VOLTS AC.
  - 2.4 INSULATION RESISTANCE: 1000 MEGOHMS MIN @ 25°C. 2.5 CONTACT MILLIVOLT DROP: 60 MILLIVOLT DROP
  - 2.5 CONTACT MILLIVOLT DROP: 60 MILLIVOLT D @ 7.5 AMP TEST CURRENT.
  - 2.6 MOISTURE RESISTANCE: IP67 (MATED CONDITION)
    2.7 CONNECTOR MATING CYCLE DURABILITY: 100 CYCLES

- 3. AVAILABLE HAND CRIMPER: CA-5D12
- 4. ALL COMPONENTS ARE RoHS COMPLIANT.
- 5. ALL DIMENSIONS ARE FOR REFERENCE USE ONLY.
- 6 WIRE RANGE OF CONTACTS INCLUDED IN KIT: 20 - 22 AWG
- 7 CONTACT SIZE AND REAR SEAL WIRE RANGE:

| CONTACT | MIN. INSUL.          | MAX. INSUL.          | TYPICAL    |
|---------|----------------------|----------------------|------------|
| SIZE    | O.D.                 | O.D.                 | WIRE RANGE |
| 20      | 1.35 mm<br>(.053 in) | 3.05 mm<br>(.120 in) |            |