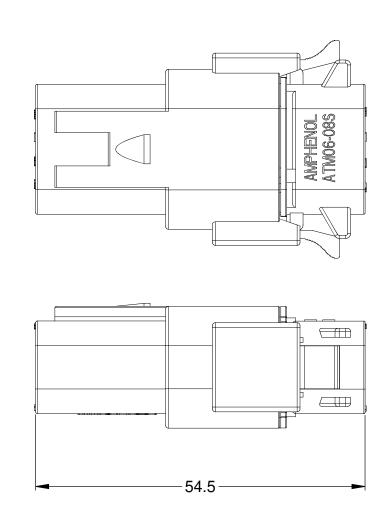

REFERENCE DIMENSIONS - ASSEMBLED PLUG

| ^                                               |                                   |               |                                                                                                                                                                                                                      |                                            |                                                                        |             |               |
|-------------------------------------------------|-----------------------------------|---------------|----------------------------------------------------------------------------------------------------------------------------------------------------------------------------------------------------------------------|--------------------------------------------|------------------------------------------------------------------------|-------------|---------------|
| 6                                               | 8 AT60-202-20141                  |               | CONTACT, PIN, SOLID, SIZE 20, 20 - 22 AWG                                                                                                                                                                            |                                            |                                                                        | 6           |               |
|                                                 | 1 AWM-8P                          |               | P-WEDGELOCK, 8 POSITION, ATM SERIES                                                                                                                                                                                  |                                            |                                                                        |             |               |
| ^                                               | 1 ATM04-08PA                      |               | RECEPTACLE, 8 POSITION, ATM SERIES 4                                                                                                                                                                                 |                                            |                                                                        |             |               |
| 6                                               | 6 8 AT62-201-20141                |               |                                                                                                                                                                                                                      | CONTACT, SOCKET, SOLID, SIZE 20, 20-22 AWG |                                                                        |             | 3             |
|                                                 | 1 AWM-8S                          |               | S-WEDGELOCK, 8 POSITION, ATM SERIES                                                                                                                                                                                  |                                            |                                                                        | 2           |               |
|                                                 | 1                                 | ATM06-08SA PL |                                                                                                                                                                                                                      | PLUG, 8                                    | PLUG, 8 POSITION, ATM SERIES                                           |             |               |
|                                                 | QUANTITY PART NUMBER              |               | DESCRIPTION                                                                                                                                                                                                          |                                            |                                                                        | ITEM        |               |
|                                                 | MATERIALS LIST                    |               |                                                                                                                                                                                                                      |                                            | ST                                                                     |             |               |
|                                                 | All dimensions are in metric(mm). |               | SIGNATURE                                                                                                                                                                                                            | Amphone                                    |                                                                        | mphonol     |               |
|                                                 |                                   |               | D. PARKS                                                                                                                                                                                                             | 03/OCT/13                                  | Amphenol (3)OCT/13                                                     |             |               |
|                                                 |                                   |               | CHECKED:                                                                                                                                                                                                             | Sine Systems - www.amphenol-sine.com       |                                                                        |             |               |
| 3) Note reference = X  MATERIAL SPECIFICATIONS: |                                   | = X           | ENGINEER:                                                                                                                                                                                                            |                                            | 44724 Morley Drive Clinton Township, MI 48036                          |             |               |
|                                                 |                                   | APPROVAL:     |                                                                                                                                                                                                                      |                                            |                                                                        |             |               |
|                                                 |                                   | HONS.         | CUSTOMER:  THIS DRAWING IS SUPPLIED FOR INFORMATION ONLY. DESIGN FEATURES, SPECIFICATIONS AND PERFORMANCE DATA SHOWN HEREON ARE THE PROPERTY OF THE AMPHENOL CORPORATION. NO RIGHTS OF REPRODUCTION ARE IMPLIED. ALL |                                            | KIT, ATM SERIES, 8 POSITION PLUG, RECEPTACLE, CONTACTS, AND WEDGELOCKS |             |               |
|                                                 |                                   |               |                                                                                                                                                                                                                      |                                            |                                                                        |             |               |
|                                                 | PROCESS SPECIFICATIONS:           |               |                                                                                                                                                                                                                      |                                            | SIZE TYPE                                                              | DWG NO:     | REVISION      |
|                                                 |                                   |               |                                                                                                                                                                                                                      |                                            | C   C -                                                                | ATM8PS-CKIT | $\mid A \mid$ |
| NEXT ASS'Y:                                     |                                   |               | DIMENSIONS ARE SUBJECT TO NORMAL MANUFACTURING VARIATIONS.                                                                                                                                                           |                                            | SCALE: NONE                                                            | SHEET 1 OF  | 1             |
| 1                                               |                                   |               |                                                                                                                                                                                                                      | <u> </u>                                   | ·                                                                      |             |               |