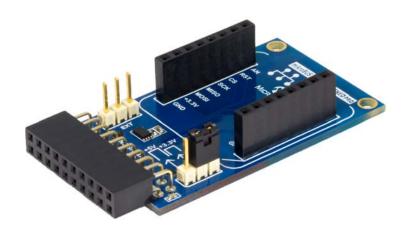

## mikroBUS Xplained Pro

Part Number: ATMBUSADAPTER-XPRO

The mikroBUS Xplained Pro is an extension Board in the Xplained Pro evaluation platform. It is designed to demonstrate mikroBUS<sup>TM</sup> click boards with Xplained Pro MCU boards.

## Features

- Adapter PCB for all mikroBUS<sup>TM</sup> Click boards
- Xplained Pro Hardware identification system using ATSHA204A.
- Jumper selection to choose voltage level +3.3V or +5V.
- External Power Header.