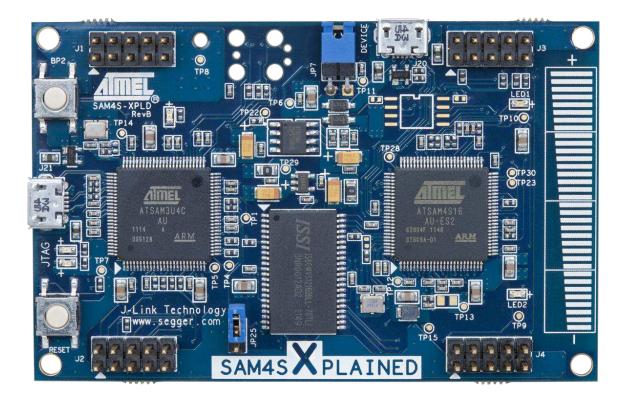

## SAM-4S Xplained kit

## **Features**

- Atmel® AT91SAM4S16C microcontroller
- J-LINK OB debug solution on board
- External memory
- Mbit SRAM
  - Footprint for Atmel AT25DF series industry standard serial flash
- I/O
  - Full Speed USB device port
  - One mechanical button
  - One reset button
  - o One Power LED
  - Two user LEDs
  - Four expansion headers for Xplained add-on boards
  - One Atmel QTouch® slider
- Other
  - Onboard 12MHz crystal
  - JTAG Status LEDs
  - Power LED
  - On-board power regulation