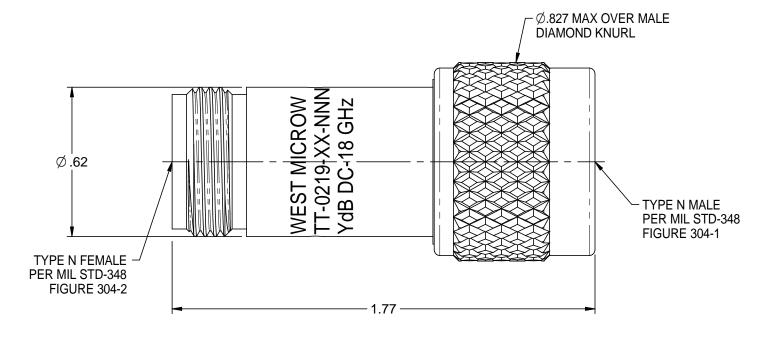

## NOTES: UNLESS OTHERWISE SPECIFIED.

- 1.0 MATERIALS & FINISH:
- 1.1 HOUSING, COUPLING SLEEVE: PASSIVATED STAINLESS STEEL.
- 1.2 DIELECTRIC: PTFE (TEFLON)
- 1.3 CENTER CONTACT: GOLD PLATED BERYLLIUM COPPER
- 1.5 GASKET: SILICONE RUBBER

## 2.0 ELECTRICAL SPECIFICATIONS:

- 2.1 FREQUENCY RANGE: DC TO 18 GHz
- 2.2 ATTENUATION AND ACCURACY:
- 2.2.1 1-6dB ±0.3dB
- 2.2.2 7-20dB ±0.5dB
- 2.2.3 21-30dB ±1.0dB
- 2.3 IMPEDANCE: 50 OHMS NOMINAL
- 2.4 MAXIMUM VSWR: 1.07 +0.015f (GHz)
- 2.5 MAXIMUM INPUT POWER: 2 WATTS AVERAGE AT
- +40°C DERATED LINEARLY TO 0.5 WATTS AT +125°C
- 2.6 OPERATING TEMPERATURE RANGE: -54°C TO +125C

| contentrate yoursease contentrate yoursease contentrate yoursease the property of Emerican Network. It is confident in nature, it is confident in nature, not-tendentate, and issued this is not faced or opped without permanent in the property of the prope | 3RD ANGLE PROJECTION                                                  | Midwest Microwave            |                         |                   |              |
|--------------------------------------------------------------------------------------------------------------------------------------------------------------------------------------------------------------------------------------------------------------------------------------------------------------------------------------------------------------------------------------------------------------------------------------------------------------------------------------------------------------------------------------------------------------------------------------------------------------------------------------------------------------------------------------------------------------------------------------------------------------------------------------------------------------------------------------------------------------------------------------------------------------------------------------------------------------------------------------------------------------------------------------------------------------------------------------------------------------------------------------------------------------------------------------------------------------------------------------------------------------------------------------------------------------------------------------------------------------------------------------------------------------------------------------------------------------------------------------------------------------------------------------------------------------------------------------------------------------------------------------------------------------------------------------------------------------------------------------------------------------------------------------------------------------------------------------------------------------------------------------------------------------------------------------------------------------------------------------------------------------------------------------------------------------------------------------------------------------------------------|-----------------------------------------------------------------------|------------------------------|-------------------------|-------------------|--------------|
|                                                                                                                                                                                                                                                                                                                                                                                                                                                                                                                                                                                                                                                                                                                                                                                                                                                                                                                                                                                                                                                                                                                                                                                                                                                                                                                                                                                                                                                                                                                                                                                                                                                                                                                                                                                                                                                                                                                                                                                                                                                                                                                                | RoHS2 2011/65/EU                                                      | Title: ATTENUATOR, 1-30dB    |                         |                   |              |
|                                                                                                                                                                                                                                                                                                                                                                                                                                                                                                                                                                                                                                                                                                                                                                                                                                                                                                                                                                                                                                                                                                                                                                                                                                                                                                                                                                                                                                                                                                                                                                                                                                                                                                                                                                                                                                                                                                                                                                                                                                                                                                                                | UNLESS OTHERWISE SPECIFIED UNITS: INCH .XX ±.02 .XXX ±.005 ANGLES ±2° | Model No. ATT-0219-XX-NNN-02 |                         |                   |              |
|                                                                                                                                                                                                                                                                                                                                                                                                                                                                                                                                                                                                                                                                                                                                                                                                                                                                                                                                                                                                                                                                                                                                                                                                                                                                                                                                                                                                                                                                                                                                                                                                                                                                                                                                                                                                                                                                                                                                                                                                                                                                                                                                |                                                                       | Size                         | DO NOT SCALE<br>DRAWING | Date:<br>3/6/2015 | Sheet 1 of 1 |