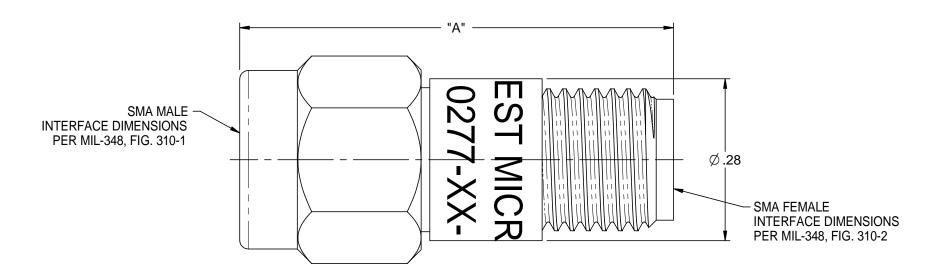

| ATTENUATION<br>VALUE | "A"<br>±.020 |
|----------------------|--------------|
| 0 - 12.5 dB          | .750         |
| 13 - 30 dB           | .875         |

NOTES: UNLESS OTHERWISE SPECIFIED.

## 1. SPECIFICATIONS:

1.1 FREQUENCT RANGE: DC - 8.0 GHz

1.2 ATTENUATION ACCURACY:

0 dB: +0.3/-0 dB

0.5 - 6 dB: ±0.3 dB 6.5 - 20 dB: ±0.5 dB

20.5 - 30 dB: ±1.0 dB

1.3 VSWR (MAX):

1.07+.015f(GHz)

1.4 MAXIMUM INPUT POWER:

AVERAGE: 2 WATTS AT +25°C, DERATED LINEARLY

TO 0.5 WATTS AT +125°C.

PEAK: 200 WATTS FOR A DUTY CYCLE OF 5x10^-4, MAX PULSE DURATION OF 5 MICROSECONDS.

1.5 OPERATING TEMP. RANGE: -65°C TO +125°C

1.6 FINISH: PASSIVATED STAINLESS STEEL

|              | EMERSON.                                                                                                                                                                                                                                                                                                                                                                                                                                                                                                                                                                                                                                                                                                                                                                                                                                                                                                                                                                                                                                                                                                                                                                                                                                                                                                                                                                                                                                                                                                                                                                                                                                                                                                                                                                                                                                                                                                                                                                                                                                                                                                                       | 3RD ANGLE PROJECTION | Midwest Microwave           |                         |                    |              |
|--------------|--------------------------------------------------------------------------------------------------------------------------------------------------------------------------------------------------------------------------------------------------------------------------------------------------------------------------------------------------------------------------------------------------------------------------------------------------------------------------------------------------------------------------------------------------------------------------------------------------------------------------------------------------------------------------------------------------------------------------------------------------------------------------------------------------------------------------------------------------------------------------------------------------------------------------------------------------------------------------------------------------------------------------------------------------------------------------------------------------------------------------------------------------------------------------------------------------------------------------------------------------------------------------------------------------------------------------------------------------------------------------------------------------------------------------------------------------------------------------------------------------------------------------------------------------------------------------------------------------------------------------------------------------------------------------------------------------------------------------------------------------------------------------------------------------------------------------------------------------------------------------------------------------------------------------------------------------------------------------------------------------------------------------------------------------------------------------------------------------------------------------------|----------------------|-----------------------------|-------------------------|--------------------|--------------|
| T is F no th | Network Power Connectivity Solutions The PROPRIETARY Document to procein of encode Network In a confidential or native. In a confidential or native. In a confidential or native. In the circuit understanding that is a continued or copped without o |                      | Title: ATTENUATOR 0 - 30 dB |                         |                    |              |
|              |                                                                                                                                                                                                                                                                                                                                                                                                                                                                                                                                                                                                                                                                                                                                                                                                                                                                                                                                                                                                                                                                                                                                                                                                                                                                                                                                                                                                                                                                                                                                                                                                                                                                                                                                                                                                                                                                                                                                                                                                                                                                                                                                |                      | ATT-0277-XX-SMA-02          |                         |                    |              |
|              | INTERPRET DRAWING IN<br>ACCORDANCE WITH ASME<br>Y14.5-2009.                                                                                                                                                                                                                                                                                                                                                                                                                                                                                                                                                                                                                                                                                                                                                                                                                                                                                                                                                                                                                                                                                                                                                                                                                                                                                                                                                                                                                                                                                                                                                                                                                                                                                                                                                                                                                                                                                                                                                                                                                                                                    | ANGLES ±2°           | Size<br>A                   | DO NOT SCALE<br>DRAWING | Date:<br>3/28/2013 | Sheet 1 of 1 |