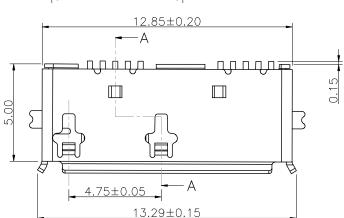

Unit: MM±0.20MM

ITEM NO.

**AU-Y1009/3-AB-R** 

USB Micro Connector 3.0 - SMT, AB Female Type, 15µ", 10-pin for PCB Mount

1840 W. Drake Drive, Suite 101 • Tempe, AZ 85283
Toll Free: 1-877-277-6266 • Email: info@usa-assmann.com