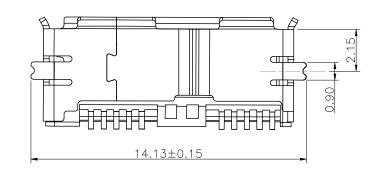

Unit: MM±0.20MM

ITEM NO.

**AU-Y1009/3-AB-R** 

USB Micro Connector 3.0 - SMT, AB Female Type, 15µ", 10-pin for PCB Mount

1840 W. Drake Drive, Suite 101 • Tempe, AZ 85283
Toll Free: 1-877-277-6266 • Email: info@usa-assmann.com