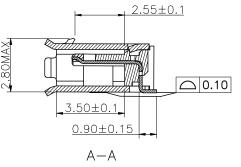

Unit: MM±0.20MM

ITEM NO.

**AU-Y1009/3-AB-R** 

USB Micro Connector 3.0 - SMT, AB Female Type, 15µ", 10-pin for PCB Mount

1840 W. Drake Drive, Suite 101 • Tempe, AZ 85283
Toll Free: 1-877-277-6266 • Email: info@usa-assmann.com