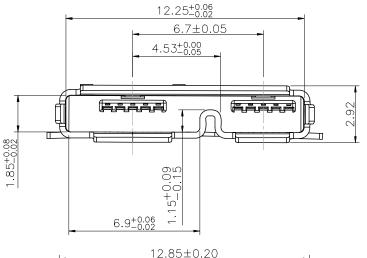

Unit: MM±0.20MM

ITEM NO.

**AU-Y1009/3-AB-R** 

USB Micro Connector 3.0 - SMT, AB Female Type, 15µ", 10-pin for PCB Mount

1840 W. Drake Drive, Suite 101 • Tempe, AZ 85283
Toll Free: 1-877-277-6266 • Email: info@usa-assmann.com