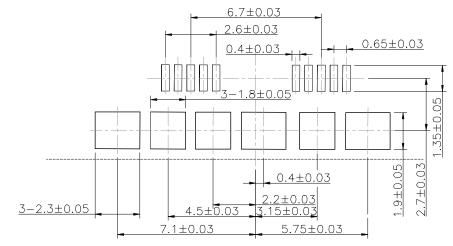

s, Customers Priority, Honest Operation, and Considerate Service", our business mainly focus on the distribution of electronic components. Line cards we deal with include Microchip, ALPS, ROHM, Xilinx, Pulse, ON, Everlight and Freescale. Main products comprise IC, Modules, Potentiometer, IC Socket, Relay, Connector. Our parts cover such applications as commercial, industrial, and automotives areas.

We are looking forward to setting up business relationship with you and hope to provide you with the best service and solution. Let us make a better world for our industry!



## Contact us

Tel: +86-755-8981 8866 Fax: +86-755-8427 6832

Email & Skype: info@chipsmall.com Web: www.chipsmall.com

Address: A1208, Overseas Decoration Building, #122 Zhenhua RD., Futian, Shenzhen, China

















Recommended PCB Layout

## Material:

- Insulator: LCP color-Black
- Shell: 0.3MM Thickness, Flash
- USB Contact: Brass 0.15MM Thickness, selective gold
- · Plated on contact area, gold flash plated on solder tail
- · Plated on the soldering tab

Unit: MM±0.20MM



ITEM NO.

**AU-Y1009/3-AB-R** 

USB Micro Connector 3.0 - SMT, AB Female Type, 15µ", 10-pin for PCB Mount



1840 W. Drake Drive, Suite 101 • Tempe, AZ 85283
Toll Free: 1-877-277-6266 • Email: info@usa-assmann.com

THIS DRAWING IS UNPUBLISHED

©Copyright 2011 by Assmann Electronic Components
All International Rights Reserved