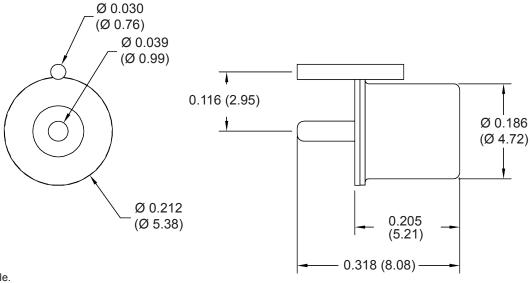

## **DIMENSIONS**

Drawings not to scale. All dimensions in inches (mm) nominal.

| SPECIFICATION         |                                       |
|-----------------------|---------------------------------------|
| Contact Capacity      | 24 VOLTS MAX, 0.20 AMPS MAX, 5 VA MAX |
| Contact Resistance    | 100 Ohms                              |
| Operating Temperature | -37° +100°C                           |
|                       |                                       |