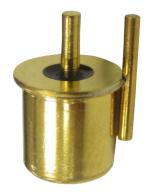

Part Number: AU2401-1 Movement / Vibration Sensor

**Product Data Sheet** 

#### **PICTURE**

#### **FEATURES**

- Resistant to Ambient Environmental Conditions
- · Case Material: Gold Plated
- Hermetically Sealed & Inert Gas Filled