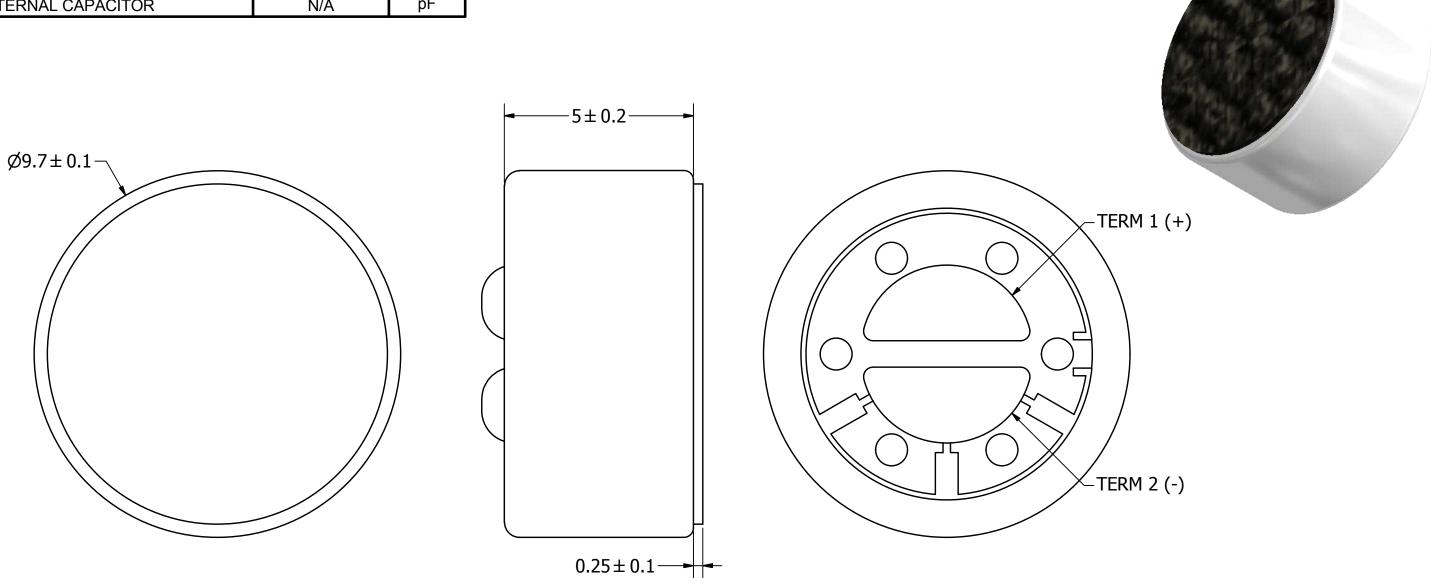

## **NOTES:**

- 1. ALL DIMENSIONS ARE IN MILLIMETERS.
- 2. SPECIFICATIONS SUBJECT TO CHANGE OR WITHDRAWL WITHOUT NOTICE.
- 3. THIS PART IS RoHS 2011/65/EU COMPLIANT.

| UNLESS OTHERWISE SPECIFIED:          |  |
|--------------------------------------|--|
| All PURCHASES ARE SUBJECT TO AND     |  |
| INCORPORATE THE PUI AUDIO TERMS      |  |
| AND CONDITIONS SALE FOUND AT         |  |
| http://www.puiaudio.com              |  |
| /pdf/terms_conditions.pdf            |  |
| (paper copy available upon request). |  |
| DIMENSIONS ARE IN MILLIMETERS,       |  |
| TOLERANCES ARE ±0.5 AND              |  |
| ANGLES ARE ±3°.                      |  |

AUM-5047L-4-R.idw

SIZE A3

PUI audio a projects unlimited comp

| ned by | Date      | Checked by | Date      | Approved by | Date      | Drawn Date |
|--------|-----------|------------|-----------|-------------|-----------|------------|
| D.     | 7/28/2014 | C.W.       | 7/28/2014 | B.R.        | 7/28/2014 | 7/28/2014  |

AUM-5047L-4-R

Microphone

Sheet 1 / 1