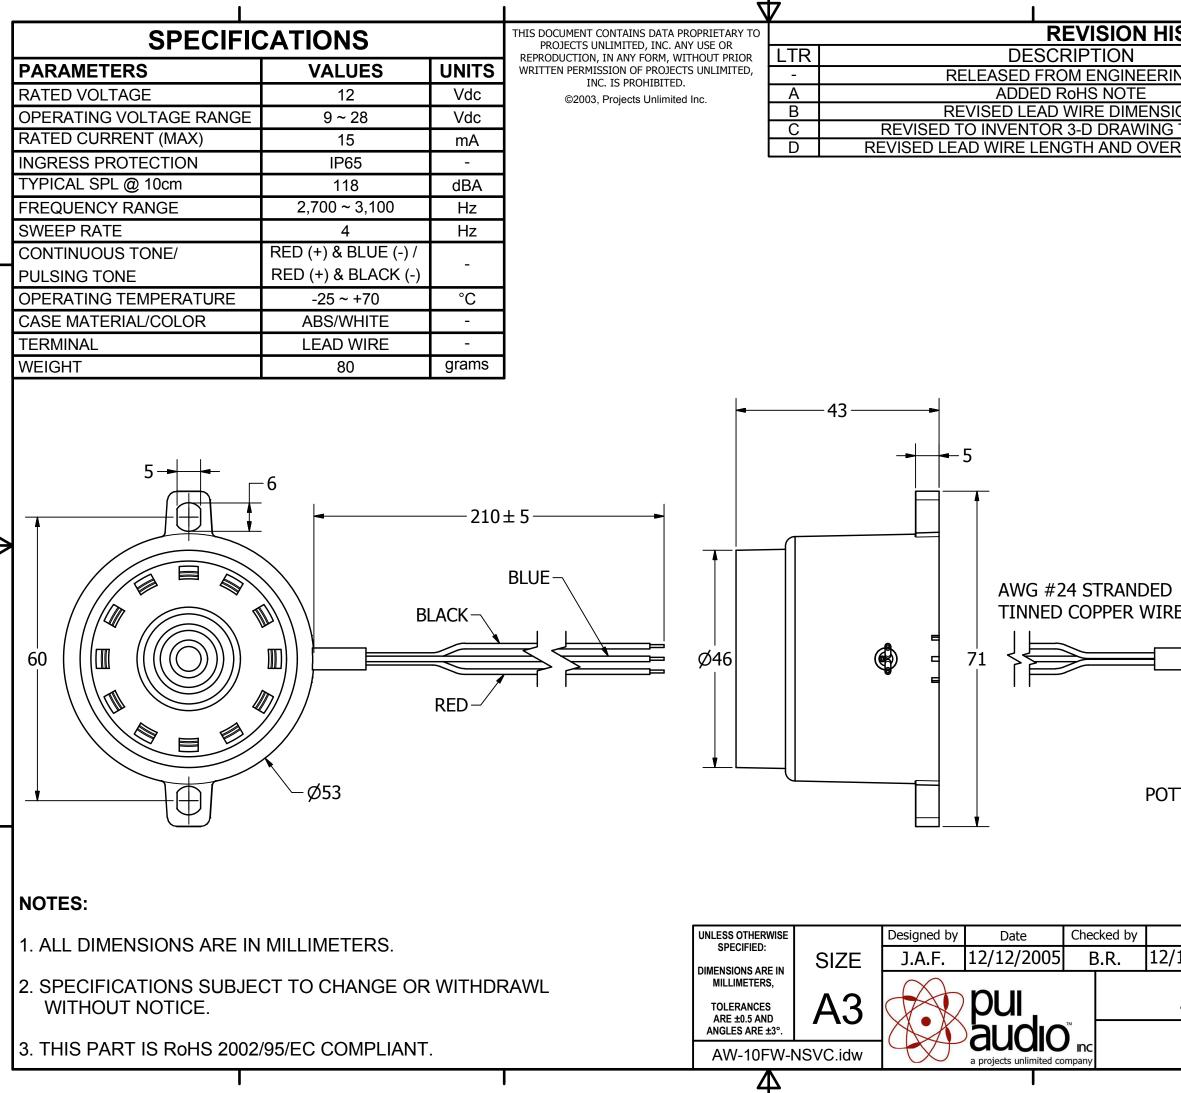

|                   | I         |                         |          |              |   |
|-------------------|-----------|-------------------------|----------|--------------|---|
| ISTORY            |           |                         |          |              | 1 |
|                   |           | DATE                    |          | PROVED       |   |
| ING               |           |                         |          | NOVLD        |   |
| ING               |           | 12/15/2005<br>5/21/2007 | <u>'</u> | R.W.         |   |
|                   |           | 6/7/2007                |          |              |   |
| ION<br>G TEMPLATE |           | 5/18/2010               |          | R.W.<br>B.R. |   |
| RALL LENG         | ГЦ        | 8/15/2011               |          | M.L.         |   |
| IVALL LENG        |           |                         |          |              | - |
| RES               |           |                         |          |              | 7 |
| TTING-            |           |                         |          |              | _ |
| Date A            | proved by | Date                    | Г        | rawn Date    | 1 |
| /12/2005          |           | 12/12/20                |          |              | 1 |
| AW-1              |           | •                       |          | 10,2010      |   |
|                   |           |                         | Edition  | Sheet        | 1 |
| Sire              | n         |                         | -        | 1/1          |   |
|                   |           |                         |          |              |   |