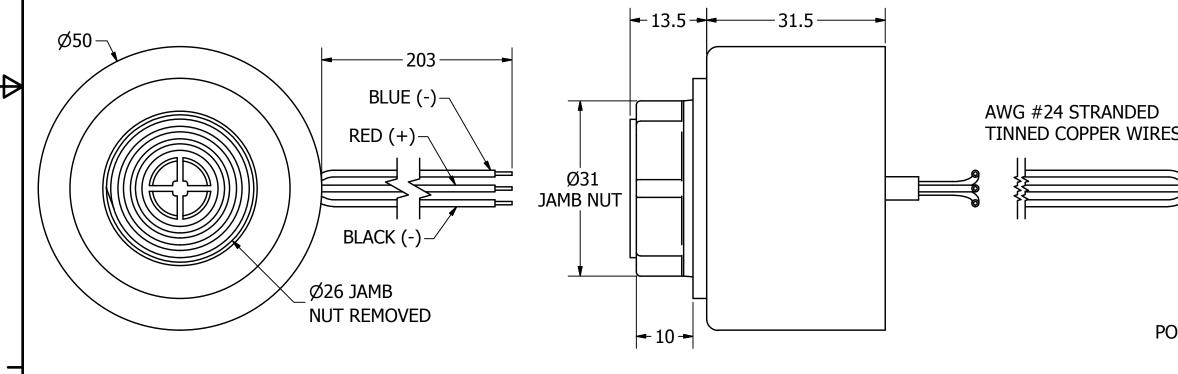

| I                       |                     |       |  |  |  |  |
|-------------------------|---------------------|-------|--|--|--|--|
| SPECIFICATIONS          |                     |       |  |  |  |  |
| PARAMETERS              | VALUES              | UNITS |  |  |  |  |
| RATED VOLTAGE           | 12                  | Vdc   |  |  |  |  |
| OPERATING VOLTAGE RANGE | 9 ~ 28              | Vdc   |  |  |  |  |
| RATED CURRENT (MAX)     | 15                  | mA    |  |  |  |  |
| INGRESS PROTECTION      | IP65                | -     |  |  |  |  |
| TYPICAL SPL @ 10 cm     | 106                 | dBA   |  |  |  |  |
| FREQUENCY RANGE         | 2,700 ~ 3,100       | Hz    |  |  |  |  |
| SWEEP RATE              | 4                   | Hz    |  |  |  |  |
| CONTINUOUS TONE/        | RED (+) & BLUE (-)/ | _     |  |  |  |  |
| PULSING TONE            | RED (+) & BLACK (-) |       |  |  |  |  |
| OPERATING TEMPERATURE   | -40 ~ +80           | С°    |  |  |  |  |
| CASE MATERIAL/COLOR     | ABS/RED             | -     |  |  |  |  |
| TERMINAL                | LEAD WIRE           | -     |  |  |  |  |
| WEIGHT                  | 80                  | grams |  |  |  |  |

## NOTES:

 1. ALL DIMENSIONS ARE IN MILLIMETERS.

 2. SPECIFICATIONS SUBJECT TO CHANGE OR WITHDRAWL WITHOUT NOTICE.

 3. THIS PART IS RoHS 2002/95/EC COMPLIANT.

 Image: Margin and M