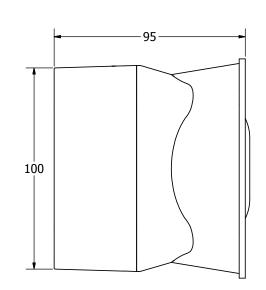

## NOTES:

- 1. ALL DIMENSIONS ARE IN MILLIMETERS.
- 2. SPECIFICATIONS SUBJECT TO CHANGE OR WITHDRAWL WITHOUT NOTICE.
- 3. THIS PART IS RoHS 2002/95/EC COMPLIANT.

| UNLESS OTHERWISE<br>SPECIFIED:                |        | Designed by |
|-----------------------------------------------|--------|-------------|
|                                               | SIZE   | J.A.F.      |
| DIMENSIONS ARE IN MILLIMETERS,                |        | $\sim$      |
| TOLERANCES<br>ARE ±0.5 AND<br>ANGLES ARE ±3°. | A3     | XXX         |
| AW-30S                                        | BR idw | 4           |