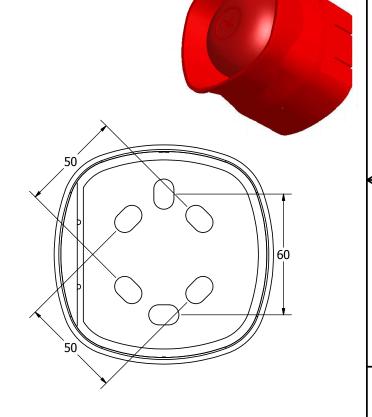

## NOTES:

- 1. ALL DIMENSIONS ARE IN MILLIMETERS.
- 2. SPECIFICATIONS SUBJECT TO CHANGE OR WITHDRAWL WITHOUT NOTICE.
- 3. THIS PART IS RoHS 2002/95/EC COMPLIANT.

| UNLESS OTHERWISE<br>SPECIFIED:                |        | Designed by |
|-----------------------------------------------|--------|-------------|
|                                               | SIZE   | J.A.F.      |
| DIMENSIONS ARE IN MILLIMETERS,                |        | $\sim$      |
| TOLERANCES<br>ARE ±0.5 AND<br>ANGLES ARE ±3°. | A3     | XXX         |
| AW-30S                                        | BR idw | 4           |