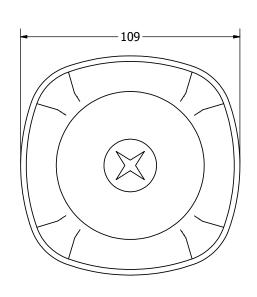

## NOTES:

- 1. ALL DIMENSIONS ARE IN MILLIMETERS.
- 2. SPECIFICATIONS SUBJECT TO CHANGE OR WITHDRAWL WITHOUT NOTICE.
- 3. THIS PART IS RoHS 2002/95/EC COMPLIANT.

| UNLESS OTHERWISE<br>SPECIFIED:                |        | Designed by |
|-----------------------------------------------|--------|-------------|
|                                               | SIZE   | J.A.F.      |
| DIMENSIONS ARE IN MILLIMETERS,                |        | $\sim$      |
| TOLERANCES<br>ARE ±0.5 AND<br>ANGLES ARE ±3°. | A3     | XXX         |
| AW-30S                                        | BR idw | 4           |