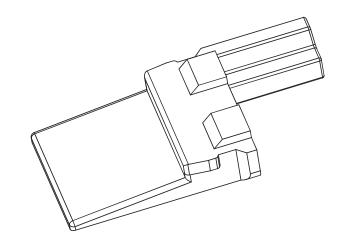

NOTES: UNLESS OTHERWISE SPECIFIED

1. MATERIAL: THERMOPLASTIC; COLOR: GREEN

2. RoHS COMPLIANT

3. CAVITIES: 2

4. KEYED: KEY "C" CONFIGURATION

5. USE WITH CONNECTORS AT04-2P\*
(\* = MODIFICATIONS AND/OR COLORS)

6. ALL DIMENSIONS ARE FOR REFERENCE USE ONLY.

|                                                                  | AW                                      | /2P-C                                                                                                                                                                                                                                                                       |             |                                                                                          |                          |             |
|------------------------------------------------------------------|-----------------------------------------|-----------------------------------------------------------------------------------------------------------------------------------------------------------------------------------------------------------------------------------------------------------------------------|-------------|------------------------------------------------------------------------------------------|--------------------------|-------------|
| QUANTITY PART N                                                  |                                         | IUMBER                                                                                                                                                                                                                                                                      | DESCRIPTION |                                                                                          | ITEM                     |             |
|                                                                  |                                         | MA                                                                                                                                                                                                                                                                          | TERI        | ALS LI                                                                                   | ST                       |             |
| UNLESS OTHERWISE SPECIFIED  1) All dimensions are in metric(mm). |                                         | SIGNATURE                                                                                                                                                                                                                                                                   | S DATE      | Amphonol                                                                                 |                          |             |
| 2) Tolerances are a                                              | as follows:  Fractions ±1/64 Angles ±1° | DRAWN: JARRY                                                                                                                                                                                                                                                                | 30/JUN/14   | Amphenol                                                                                 |                          |             |
| 2 PL DEC ±0.15<br>3 PL DEC ±0.08<br>3) Note reference =          |                                         | CHECKED:  ENGINEER:  APPROVAL:                                                                                                                                                                                                                                              |             | Sine Systems - www.amphenol-sine.com<br>44724 Morley Drive<br>Clinton Township, MI 48036 |                          |             |
| MATERIAL SPECIFICATIONS:  PROCESS SPECIFICATIONS:  NEXT ASSY:    |                                         | CUSTOMER:                                                                                                                                                                                                                                                                   |             | P-WEDGELOCK, 2 POSITION,                                                                 |                          |             |
|                                                                  |                                         | THIS DRAWING IS SUPPLIED FOR  INFORMATION ONLY. DESIGN FEATURES,  SPECIFICATIONS AND PERFORMANCE DATA  SHOWN HEREON ARE THE PROPERTY OF  THE AMPHENOL CORPORATION. NO RIGHTS  OF REPRODUCTION ARE IMPLIED. ALL  DIMENSIONS ARE SUBJECT TO NORMAL  MANUFACTURING VARIATIONS. |             | A C-                                                                                     | C KEY, AT SERIES  AW2P-C | REVISION A1 |
|                                                                  |                                         |                                                                                                                                                                                                                                                                             |             | SCALE: NONE                                                                              | SHEET                    | 1 of 1      |