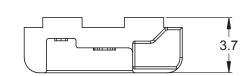

NOTES: UNLESS OTHERWISE SPECIFIED

1. MATERIAL: THERMOPLASTIC; COLOR: GREEN

2. RoHS COMPLIANT

3. CAVITIES: 2

4. KEYED: KEY "C" CONFIGURATION

5. USE WITH CONNECTORS AT04-2P\*
(\* = MODIFICATIONS AND/OR COLORS)

6. ALL DIMENSIONS ARE FOR REFERENCE USE ONLY.

|                                                                  | AW                                      | /2P-C                                                                                                                                                                                                                                                                       |             |                                                                                          |                          |             |
|------------------------------------------------------------------|-----------------------------------------|-----------------------------------------------------------------------------------------------------------------------------------------------------------------------------------------------------------------------------------------------------------------------------|-------------|------------------------------------------------------------------------------------------|--------------------------|-------------|
| QUANTITY PART N                                                  |                                         | IUMBER                                                                                                                                                                                                                                                                      | DESCRIPTION |                                                                                          | ITEM                     |             |
|                                                                  |                                         | MA                                                                                                                                                                                                                                                                          | TERI        | ALS LI                                                                                   | ST                       |             |
| UNLESS OTHERWISE SPECIFIED  1) All dimensions are in metric(mm). |                                         | SIGNATURE                                                                                                                                                                                                                                                                   | S DATE      | Amphonol                                                                                 |                          |             |
| 2) Tolerances are a                                              | as follows:  Fractions ±1/64 Angles ±1° | DRAWN: JARRY                                                                                                                                                                                                                                                                | 30/JUN/14   | Amphenol                                                                                 |                          |             |
| 2 PL DEC ±0.15<br>3 PL DEC ±0.08<br>3) Note reference =          |                                         | CHECKED:  ENGINEER:  APPROVAL:                                                                                                                                                                                                                                              |             | Sine Systems - www.amphenol-sine.com<br>44724 Morley Drive<br>Clinton Township, MI 48036 |                          |             |
| MATERIAL SPECIFICATIONS:  PROCESS SPECIFICATIONS:  NEXT ASSY:    |                                         | CUSTOMER:                                                                                                                                                                                                                                                                   |             | P-WEDGELOCK, 2 POSITION,                                                                 |                          |             |
|                                                                  |                                         | THIS DRAWING IS SUPPLIED FOR  INFORMATION ONLY. DESIGN FEATURES,  SPECIFICATIONS AND PERFORMANCE DATA  SHOWN HEREON ARE THE PROPERTY OF  THE AMPHENOL CORPORATION. NO RIGHTS  OF REPRODUCTION ARE IMPLIED. ALL  DIMENSIONS ARE SUBJECT TO NORMAL  MANUFACTURING VARIATIONS. |             | A C-                                                                                     | C KEY, AT SERIES  AW2P-C | REVISION A1 |
|                                                                  |                                         |                                                                                                                                                                                                                                                                             |             | SCALE: NONE                                                                              | SHEET                    | 1 of 1      |