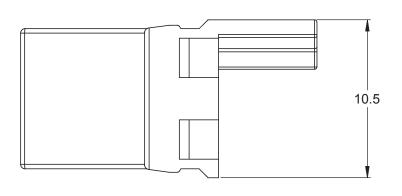

NOTES: UNLESS OTHERWISE SPECIFIED

1. MATERIAL: THERMOPLASTIC; COLOR: GREEN

2. RoHS COMPLIANT

3. CAVITIES: 2

4. KEYED: KEY "C" CONFIGURATION

5. USE WITH CONNECTORS AT04-2P\*
(\* = MODIFICATIONS AND/OR COLORS)

6. ALL DIMENSIONS ARE FOR REFERENCE USE ONLY.

|                                                                  | AW                                      | /2P-C                                                                                                                                                                                                                                                                       |             |                                                                                          |                          |             |
|------------------------------------------------------------------|-----------------------------------------|-----------------------------------------------------------------------------------------------------------------------------------------------------------------------------------------------------------------------------------------------------------------------------|-------------|------------------------------------------------------------------------------------------|--------------------------|-------------|
| QUANTITY PART N                                                  |                                         | IUMBER                                                                                                                                                                                                                                                                      | DESCRIPTION |                                                                                          | ITEM                     |             |
|                                                                  |                                         | MA                                                                                                                                                                                                                                                                          | TERI        | ALS LI                                                                                   | ST                       |             |
| UNLESS OTHERWISE SPECIFIED  1) All dimensions are in metric(mm). |                                         | SIGNATURE                                                                                                                                                                                                                                                                   | S DATE      | Amphonol                                                                                 |                          |             |
| 2) Tolerances are a                                              | as follows:  Fractions ±1/64 Angles ±1° | DRAWN: JARRY                                                                                                                                                                                                                                                                | 30/JUN/14   | Amphenol                                                                                 |                          |             |
| 2 PL DEC ±0.15<br>3 PL DEC ±0.08<br>3) Note reference =          |                                         | CHECKED:  ENGINEER:  APPROVAL:                                                                                                                                                                                                                                              |             | Sine Systems - www.amphenol-sine.com<br>44724 Morley Drive<br>Clinton Township, MI 48036 |                          |             |
| MATERIAL SPECIFICATIONS:  PROCESS SPECIFICATIONS:  NEXT ASSY:    |                                         | CUSTOMER:                                                                                                                                                                                                                                                                   |             | P-WEDGELOCK, 2 POSITION,                                                                 |                          |             |
|                                                                  |                                         | THIS DRAWING IS SUPPLIED FOR  INFORMATION ONLY. DESIGN FEATURES,  SPECIFICATIONS AND PERFORMANCE DATA  SHOWN HEREON ARE THE PROPERTY OF  THE AMPHENOL CORPORATION. NO RIGHTS  OF REPRODUCTION ARE IMPLIED. ALL  DIMENSIONS ARE SUBJECT TO NORMAL  MANUFACTURING VARIATIONS. |             | A C-                                                                                     | C KEY, AT SERIES  AW2P-C | REVISION A1 |
|                                                                  |                                         |                                                                                                                                                                                                                                                                             |             | SCALE: NONE                                                                              | SHEET                    | 1 of 1      |