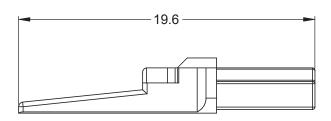

NOTES: UNLESS OTHERWISE SPECIFIED

1. MATERIAL: THERMOPLASTIC; COLOR: GREEN

2. RoHS COMPLIANT

3. CAVITIES: 2

4. KEYED: KEY "C" CONFIGURATION

5. USE WITH CONNECTORS AT04-2P\*
(\* = MODIFICATIONS AND/OR COLORS)

6. ALL DIMENSIONS ARE FOR REFERENCE USE ONLY.

|                                                                  | AW                                      | /2P-C                                                                                                                                                                                                                                                                       |             |                                                                                          |                          |             |
|------------------------------------------------------------------|-----------------------------------------|-----------------------------------------------------------------------------------------------------------------------------------------------------------------------------------------------------------------------------------------------------------------------------|-------------|------------------------------------------------------------------------------------------|--------------------------|-------------|
| QUANTITY PART N                                                  |                                         | IUMBER                                                                                                                                                                                                                                                                      | DESCRIPTION |                                                                                          | ITEM                     |             |
|                                                                  |                                         | MA                                                                                                                                                                                                                                                                          | TERI        | ALS LI                                                                                   | ST                       |             |
| UNLESS OTHERWISE SPECIFIED  1) All dimensions are in metric(mm). |                                         | SIGNATURE                                                                                                                                                                                                                                                                   | S DATE      | Amphonol                                                                                 |                          |             |
| 2) Tolerances are a                                              | as follows:  Fractions ±1/64 Angles ±1° | DRAWN: JARRY                                                                                                                                                                                                                                                                | 30/JUN/14   | Amphenol                                                                                 |                          |             |
| 2 PL DEC ±0.15<br>3 PL DEC ±0.08<br>3) Note reference =          |                                         | CHECKED:  ENGINEER:  APPROVAL:                                                                                                                                                                                                                                              |             | Sine Systems - www.amphenol-sine.com<br>44724 Morley Drive<br>Clinton Township, MI 48036 |                          |             |
| MATERIAL SPECIFICATIONS:  PROCESS SPECIFICATIONS:  NEXT ASSY:    |                                         | CUSTOMER:                                                                                                                                                                                                                                                                   |             | P-WEDGELOCK, 2 POSITION,                                                                 |                          |             |
|                                                                  |                                         | THIS DRAWING IS SUPPLIED FOR  INFORMATION ONLY. DESIGN FEATURES,  SPECIFICATIONS AND PERFORMANCE DATA  SHOWN HEREON ARE THE PROPERTY OF  THE AMPHENOL CORPORATION. NO RIGHTS  OF REPRODUCTION ARE IMPLIED. ALL  DIMENSIONS ARE SUBJECT TO NORMAL  MANUFACTURING VARIATIONS. |             | A C-                                                                                     | C KEY, AT SERIES  AW2P-C | REVISION A1 |
|                                                                  |                                         |                                                                                                                                                                                                                                                                             |             | SCALE: NONE                                                                              | SHEET                    | 1 of 1      |